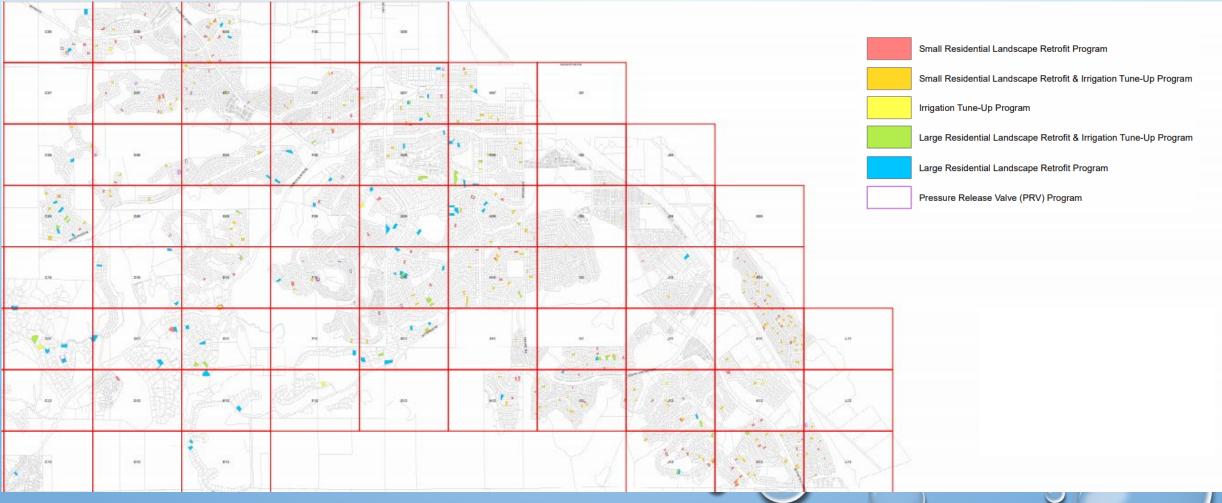

FY 18-19 | 24                                            | 9                                        | 13                                      | 92                                              |
|                   | FY 19-20 | 217                                           | 40                                       | 54                                      | 93                                              |
|                   | FY 20-21 | 263                                           | 80                                       | 443                                     | 84                                              |

 Market Tune Up as a follow up to the Small or Large Programs – Which grids had the most Small or Large Program enrollment









### November 2019



0

# October 2020



# August 2021







### Limitations

- Time intensive to start
- Not all customers who enroll are high water users
- Printing and stuffing takes time
- Some customers can not be reached
- Surge in program enrollment can create waitlists
- Helpful vs. annoying
- Takes time to build up enough data
- More to follow-
  - Unknown, unknowns



Maps & Micro-Targeting:

How to Broaden the Residential Program Base

THANK YOU! QUESTIONS?

Jake Loukeh Water Use Coordinator City of Chino Hills-Public Works Department (909) 364-2804 jloukeh@chinohills.org