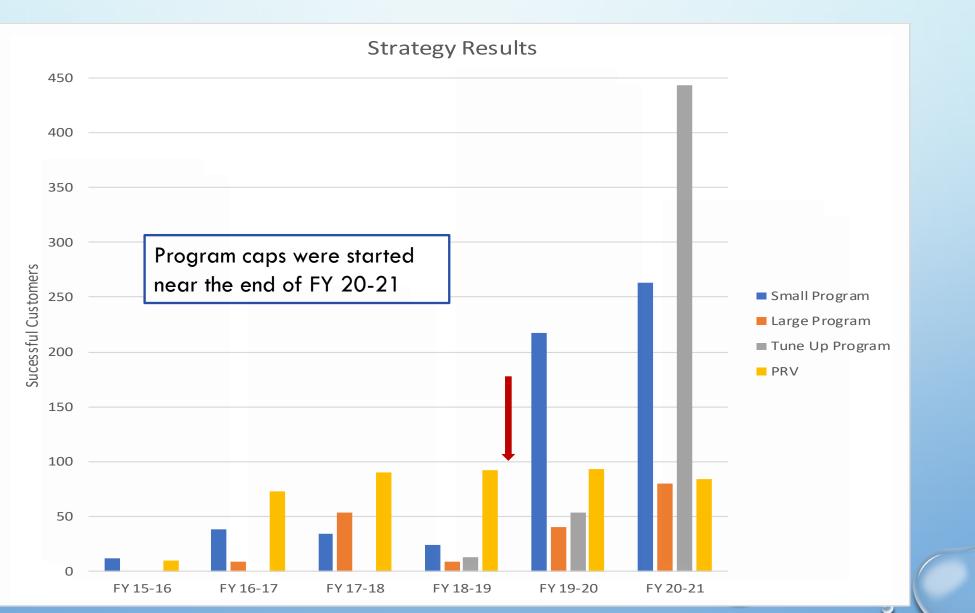

Have a great day,

| Results | to Date |  |
|---------|---------|--|
|---------|---------|--|

|                   |          | Sprinkler Timer<br>Upgrade<br>(Small Program) | Landscape<br>Retrofit<br>(Large Program) | Irrigation Tune Up<br>(Tune Up Program) | Pressure<br>Reduction<br>Valve<br>(PRV Program) |
|-------------------|----------|-----------------------------------------------|------------------------------------------|-----------------------------------------|-------------------------------------------------|
|                   | FY 15-16 | 12                                            | 0                                        | N/A                                     | 10                                              |
|                   | FY 16-17 | 38                                            | 9                                        | N/A                                     | 73                                              |
|                   | FY 17-18 | 34                                            | 54                                       | N/A                                     | 90                                              |
| Start of Strategy | FY 18-19 | 24                                            | 9                                        | 13                                      | 92                                              |
|                   | FY 19-20 | 217                                           | 40                                       | 54                                      | 93                                              |
|                   | FY 20-21 | 263                                           | 80                                       | 443                                     | 84                                              |