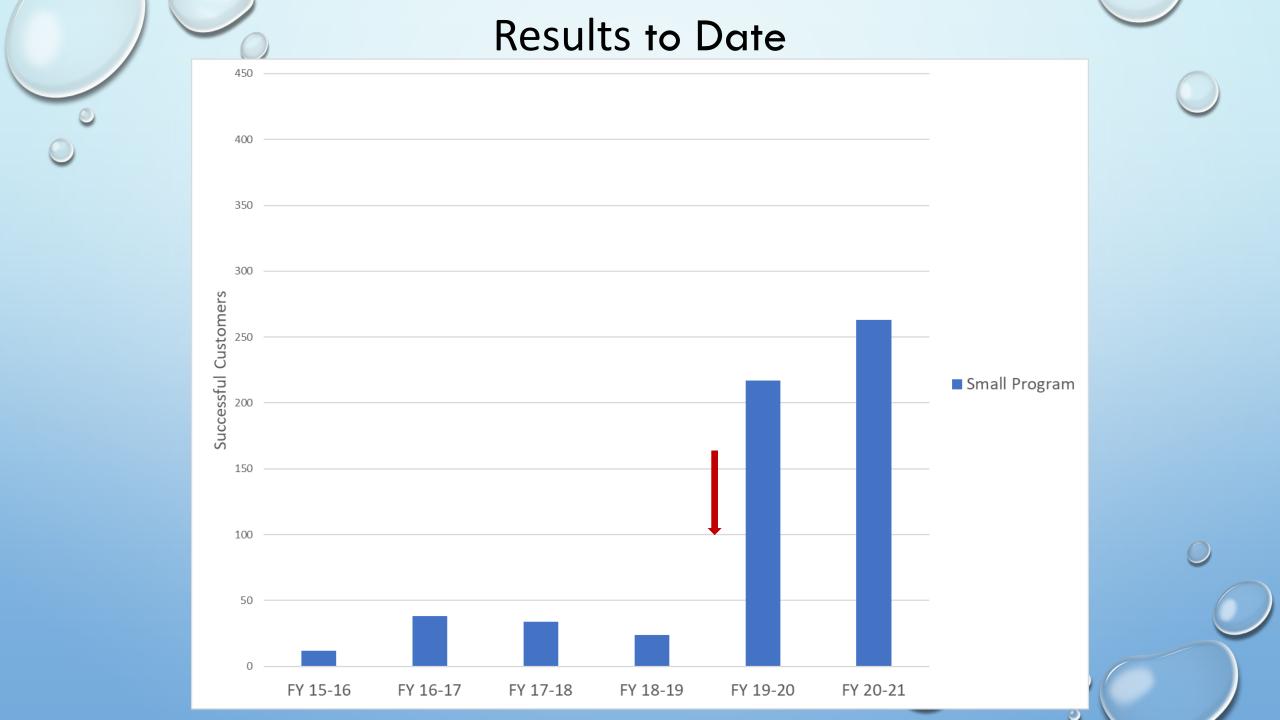

Have a great day,

| Results | to Date |  |
|---------|---------|--|
|---------|---------|--|

|                   |          | Sprinkler Timer<br>Upgrade<br>(Small Program) | Landscape<br>Retrofit<br>(Large Program) | Irrigation Tune Up<br>(Tune Up Program) | Pressure<br>Reduction<br>Valve<br>(PRV Program) |
|-------------------|----------|-----------------------------------------------|------------------------------------------|-----------------------------------------|-------------------------------------------------|
|                   | FY 15-16 | 12                                            | 0                                        | N/A                                     | 10                                              |
|                   | FY 16-17 | 38                                            | 9                                        | N/A                                     | 73                                              |
|                   | FY 17-18 | 34                                            | 54                                       | N/A                                     | 90                                              |
| Start of Strategy | FY 18-19 | 24                                            | 9                                        | 13                                      | 92                                              |
|                   | FY 19-20 | 217                                           | 40                                       | 54                                      | 93                                              |
|                   | FY 20-21 | 263                                           | 80                                       | 443                                     | 84                                              |