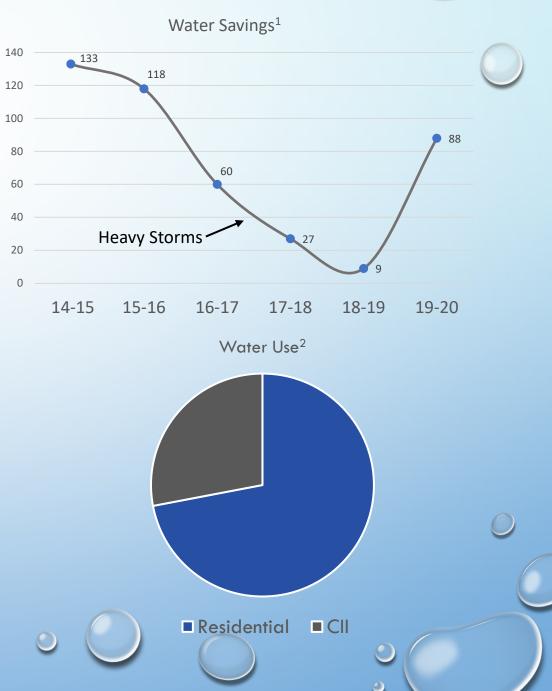

### Why

- Increase water savings and awareness ٠
- Staff and budget constraints ٠
- Better value for water customers ٠
- Compliance ٠
- Average 73% vs 27% split in water use<sup>2</sup> ٠
- Efficiency in marketing ٠

Sources: IEUA Regional Water Use Efficiency Programs Report FY 14-15 to FY 19-20<sup>1</sup>

City Consumption Report-September 2021<sup>2</sup>

Acre-Feet