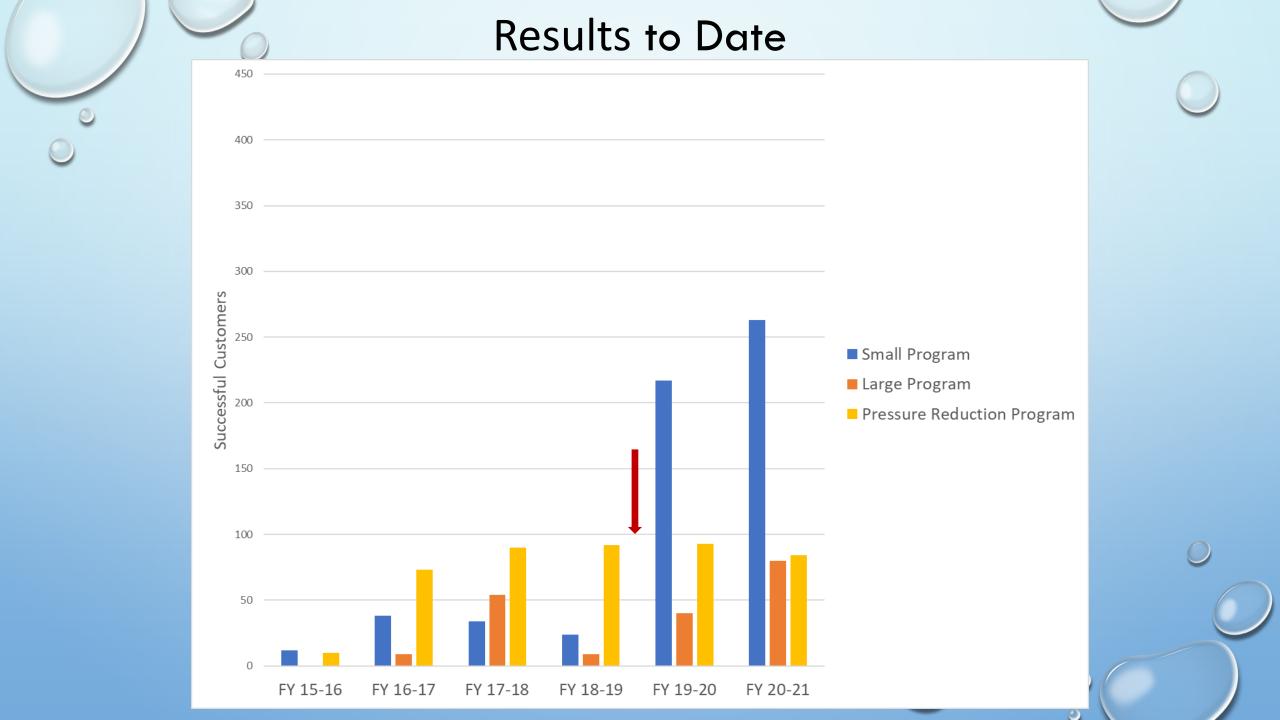

Have a great day,

| Results | to Date |  |
|---------|---------|--|
|---------|---------|--|

|                   |          | Sprinkler Timer<br>Upgrade<br>(Small Program) | Landscape<br>Retrofit<br>(Large Program) | Irrigation Tune Up<br>(Tune Up Program) | Pressure<br>Reduction<br>Valve<br>(PRV Program) |
|-------------------|----------|-----------------------------------------------|------------------------------------------|-----------------------------------------|-------------------------------------------------|
|                   | FY 15-16 | 12                                            | 0                                        | N/A                                     | 10                                              |
|                   | FY 16-17 | 38                                            | 9                                        | N/A                                     | 73                                              |
|                   | FY 17-18 | 34                                            | 54                                       | N/A                                     | 90                                              |
| Start of Strategy | FY 18-19 | 24                                            | 9                                        | 13                                      | 92                                              |
|                   | FY 19-20 | 217                                           | 40                                       | 54                                      | 93                                              |
|                   | FY 20-21 | 263                                           | 80                                       | 443                                     | 84                                              |

 Market Tune Up as a follow up to the Small or Large Programs – Which grids had the most Small or Large Program enrollment