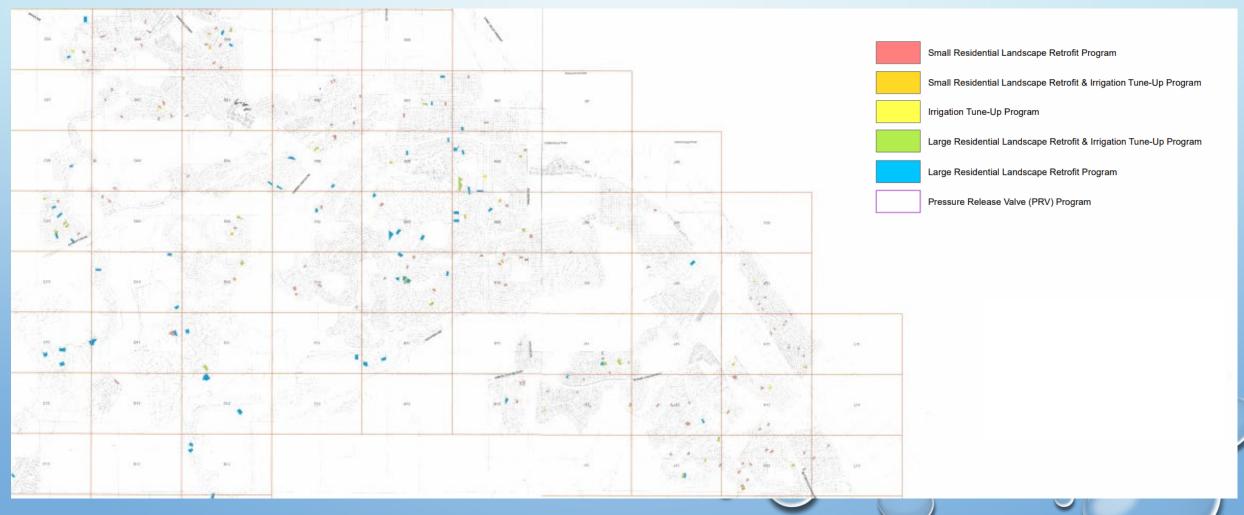

| Start of Strategy | FY 18-19 | 24                                            | 9                                        | 13                                      | 92                                              |
|                   | FY 19-20 | 217                                           | 40                                       | 54                                      | 93                                              |
|                   | FY 20-21 | 263                                           | 80                                       | 443                                     | 84                                              |

 Market Tune Up as a follow up to the Small or Large Programs – Which grids had the most Small or Large Program enrollment









### November 2019



0

# October 2020



# August 2021







### Limitations

- Time intensive to start
- Not all customers who enroll are high water users
- Printing and stuffing takes time
- Some customers can not be reached
- Surge in program enrollment can create waitlists
- Helpful vs. annoying
- Takes time to build up enough data
- More to follow-
  - Unknown, unknowns



Maps & Micro-Targeting:

How to Broaden the Residential Program Base

THANK YOU! QUESTIONS?

Jake Loukeh Water Use Coordinator City of Chino Hills-Public Works Department (909) 364-2804 jloukeh@chinohills.org