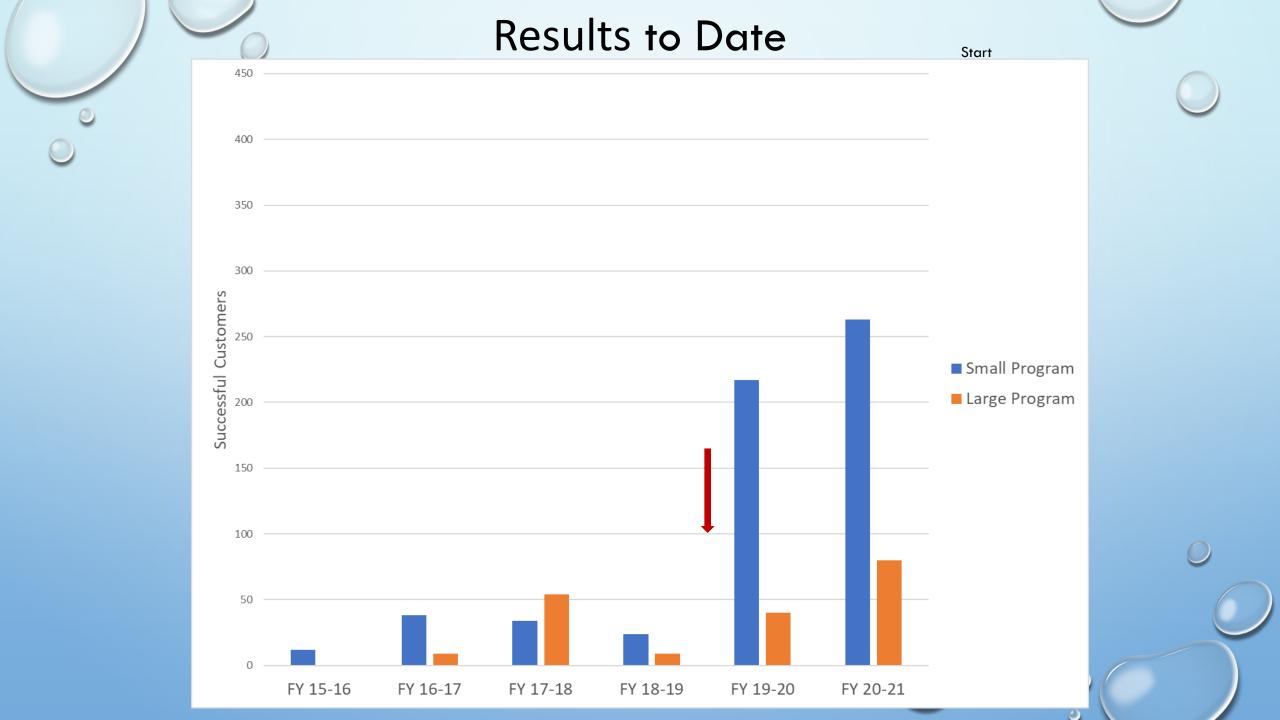

Have a great day,

| Results | to Date |  |
|---------|---------|--|
|---------|---------|--|

|                   |          | Sprinkler Timer<br>Upgrade<br>(Small Program) | Landscape<br>Retrofit<br>(Large Program) | Irrigation Tune Up<br>(Tune Up Program) | Pressure<br>Reduction<br>Valve<br>(PRV Program) |
|-------------------|----------|-----------------------------------------------|------------------------------------------|-----------------------------------------|-------------------------------------------------|
|                   | FY 15-16 | 12                                            | 0                                        | N/A                                     | 10                                              |
|                   | FY 16-17 | 38                                            | 9                                        | N/A                                     | 73                                              |
|                   | FY 17-18 | 34                                            | 54                                       | N/A                                     | 90                                              |
| Start of Strategy | FY 18-19 | 24                                            | 9                                        | 13                                      | 92                                              |
|                   | FY 19-20 | 217                                           | 40                                       | 54                                      | 93                                              |
|                   | FY 20-21 | 263                                           | 80                                       | 443                                     | 84                                              |

 Market Tune Up as a follow up to the Small or Large Programs – Which grids had the most Small or Large Program enrollment