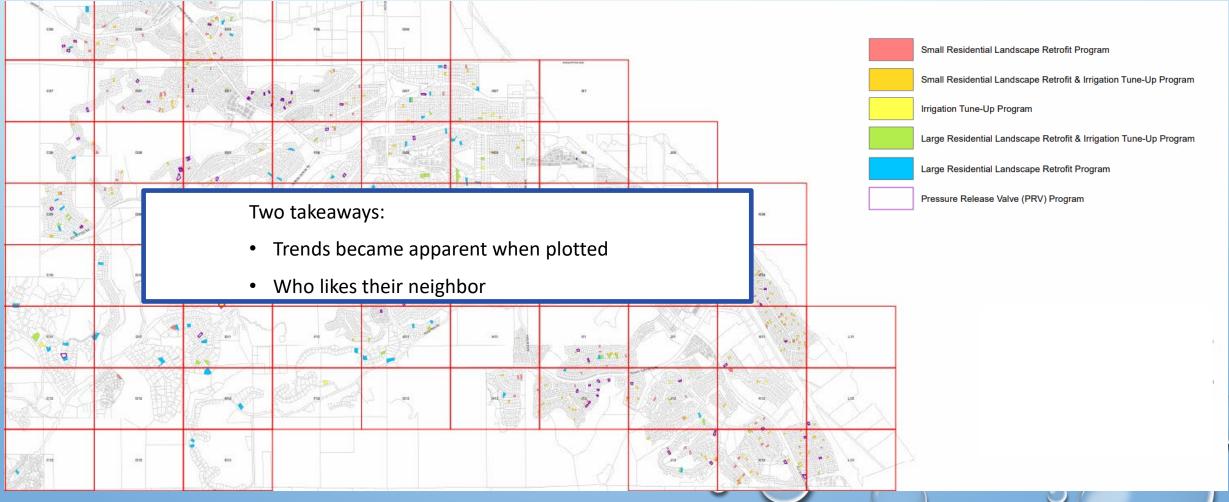

### **New & Previous Customers**

- Which grid?
- Check saturation level
- Previous mail sent (if at all)
  - Noted on map parcel
- What programs did customers enroll in? (single or combination)
  - There is no limit on customers combining programs if qualified
- Opportunity to market a companion program
- Responsive vs unresponsive

 Market Tune Up as a follow up to the Small or Large Programs – Which grids had the most Small or Large Program enrollment