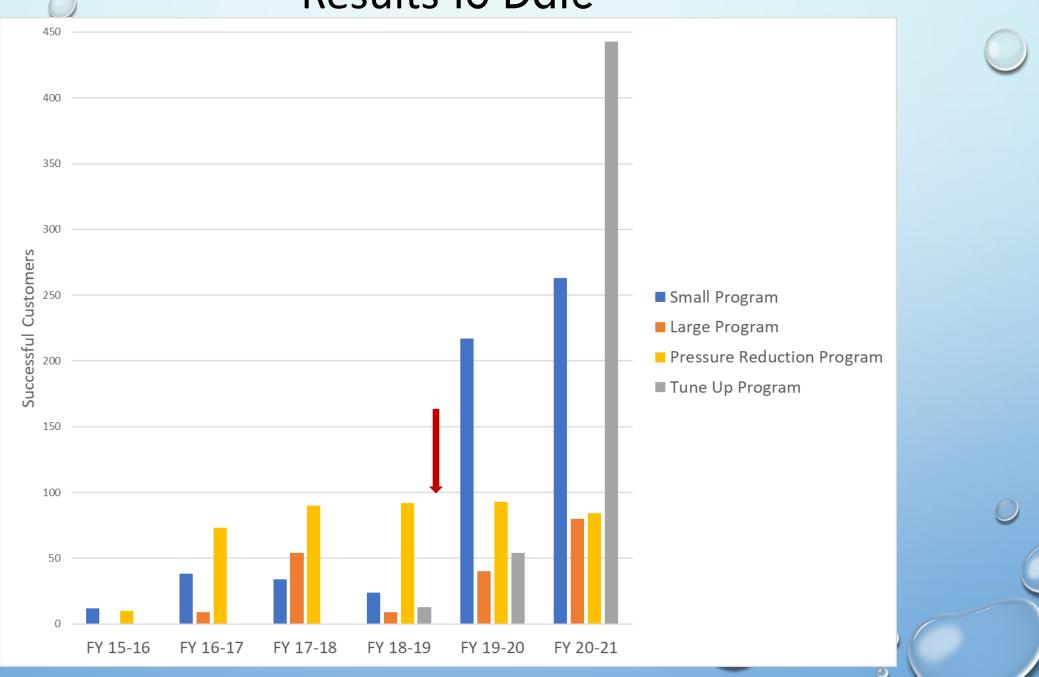

Have a great day,

| Results | to Date |  |
|---------|---------|--|
|---------|---------|--|

|                   |          | Sprinkler Timer<br>Upgrade<br>(Small Program) | Landscape<br>Retrofit<br>(Large Program) | Irrigation Tune Up<br>(Tune Up Program) | Pressure<br>Reduction<br>Valve<br>(PRV Program) |
|-------------------|----------|-----------------------------------------------|------------------------------------------|-----------------------------------------|-------------------------------------------------|
|                   | FY 15-16 | 12                                            | 0                                        | N/A                                     | 10                                              |
|                   | FY 16-17 | 38                                            | 9                                        | N/A                                     | 73                                              |
|                   | FY 17-18 | 34                                            | 54                                       | N/A                                     | 90                                              |
| Start of Strategy | FY 18-19 | 24                                            | 9                                        | 13                                      | 92                                              |
|                   | FY 19-20 | 217                                           | 40                                       | 54                                      | 93                                              |
|                   | FY 20-21 | 263                                           | 80                                       | 443                                     | 84                                              |

 Market Tune Up as a follow up to the Small or Large Programs – Which grids had the most Small or Large Program enrollment