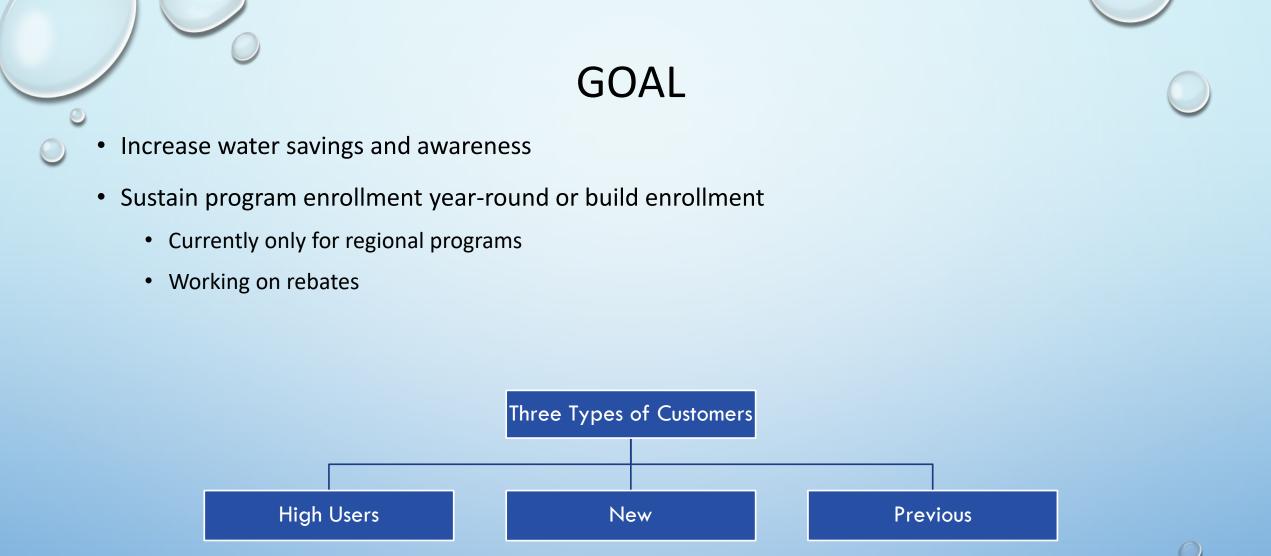

- Which customers are the highest consistently?
  - Single spreadsheet with macros to find customers from previous months
- Cross reference with addresses who have previously completed any program to avoid errors

### **New & Previous Customers**

- Which grid?
- Check saturation level
- Previous mail sent (if at all)
  - Noted on map parcel
- What programs did customers enroll in? (single or combination)
  - There is no limit on customers combining programs if qualified
- Opportunity to market a companion program
- Responsive vs unresponsive