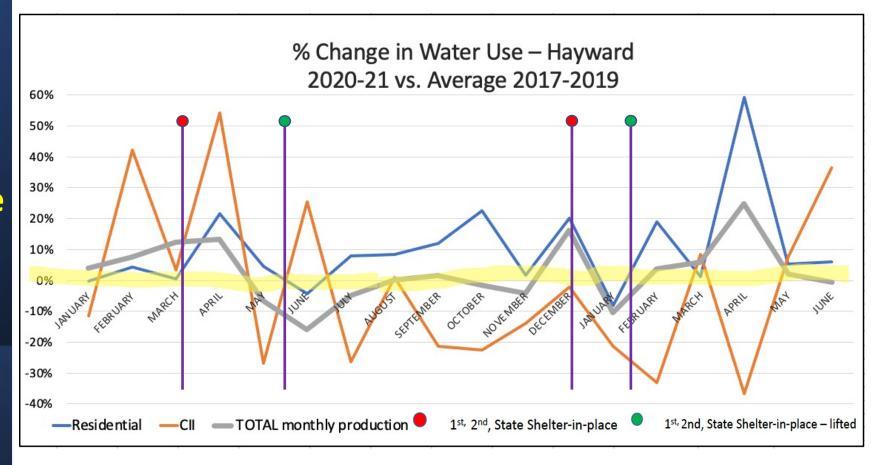

#### 2. City of Hayward

#### Monthly ranges, % change

Residential: -8% to +59%

CII: -37% to +54%

2020-21 vs. 2017-19, % change

Total production: +1.5%