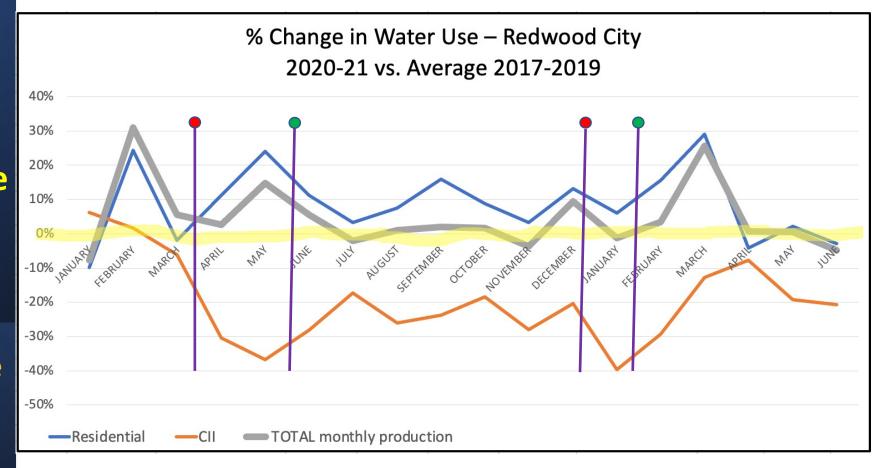

#### 5. Redwood City

#### Monthly ranges, % change

Residential: -10% to +29%

CII: -40% to +6%

2020-21 vs. 2017-19, % change

Total production: +4.0%