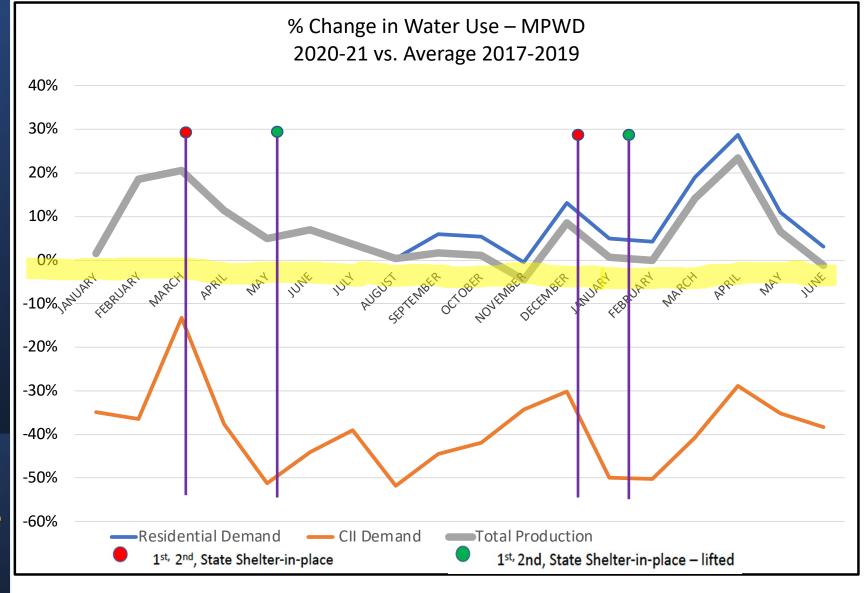

### Mid-Peninsula Water District

Climate zone: 3

Population: 27,500

Residential: 73%

CII: 16%

| Supplier Name                  | Reporting | Co   | untv           | Hydrol   | ogic  | Climat | Tota        | $\vdash$ | Wate  | REPORTED              | REPORTED  |
|--------------------------------|-----------|------|----------------|----------|-------|--------|-------------|----------|-------|-----------------------|-----------|
| ↑ <b>T</b>                     | Month w   |      | $\blacksquare$ | Regio    | ~     | V      | Populat     |          | ▼     | FINAL To              |           |
| Mid-Peninsula Water Distric    | Jun-21    | San  | Matec          | San Fran | cisco | 7nne 3 | Serve<br>27 | ,560     | CCF   | Potable Water 121,993 | 12,939.00 |
| Mid-Peninsula Water Distric    | May-21    | San  | Matec          | San Fran | cisco | 3      | 27          | ,560     | CCF   | 121,006               | 12,354.00 |
| Mid-Peninsula Water Distric    | •         |      |                | San Fran |       |        |             | ,560     | CCF   | 104,905               | 9,768.00  |
| Mid-Peninsula Water Distric    |           |      |                | San Fran |       |        |             | ,560     | CCF   | 87,475                | 8,388.00  |
| Mid-Peninsula Water Distric    |           |      |                | San Fran |       |        |             | ,560     | CCF   | 71,864                | 8,980.00  |
| Mid-Peninsula Water Distric    | Jan-21    | San  | Matec          | San Fran | cisco | 3      |             | ,560     | CCF   | 75,807                | 8,433.00  |
| Mid-Peninsula Water Distric    |           |      |                | San Fran |       |        |             | ,560     | CCF   | 82,626                | 9,410.00  |
| Mid-Peninsula Water Distric    | Nov-20    | San  | Matec          | San Fran | cisco | 3      |             | ,560     | CCF   | 92,047                | 12,027.00 |
| Mid-Peninsula Water Distric    | Oct-20    | San  | Matec          | San Fran | cisco | 3      |             | ,560     | CCF   | 121,500               | 12,562.00 |
| Mid-Peninsula Water Distric    | Sep-20    | San  | Matec          | San Fran | cisco | 3      |             | ,560     | CCF   | 121.9                 | 12,809.00 |
| Mid-Peninsula Water Distric    | Aug-20    | San  | Matec          | San Fran | cisco | 3      |             | ,924     | 1 CCF | 133,220               | 12,286.00 |
| Mid-Peninsula Water Distric    | -         |      |                | San Fran |       |        |             | ,924     |       | 137,560               | 12,585.00 |
| Mid-Peninsula Water Distric    |           |      |                | San Fran |       |        |             | ,924     | CCF   | 132,038               | 11,735.00 |
| Mid-Peninsula Water Distric    |           |      |                | San Fran |       |        | 26          | -        | 1 CF  | 119. 63               | 9,274.00  |
| Mid-Peninsula Water Distric    |           |      |                | San Fran |       |        | <b>7</b> 6  | .324     | 1CCF  | 94.648                | 8,575.00  |
| Mid-Peninsula Water Distric    |           |      |                | San Fran |       |        | 26          | 924      | 1 CCF | 12,468                | 12,287.00 |
| Mid-Peninsula Water Distric    |           | -    |                | San Fran |       |        |             | 924      | 1 CCF | 83,252                | 11 483.00 |
| Mid-Peninsula Water Distric    |           |      |                | San Fran |       |        |             | ,924     | 1CCE  | 76,445                | 10,953.00 |
| Mid-Peninsula Water Distric    |           |      |                | San Fran | -     |        | 26          | -        | 1CCF  | 72,739                | 12,141.00 |
| Mid-Peninsula Water Distric    |           |      |                | San far  |       | 3      | •           | 92-      | 1 CLF | 103,8                 | 15,988.00 |
| Mid-Peninsula Water Distric    | Oct-19    |      |                |          | risco |        | 20          | 92       | 1 CCF | 124,373               | 15,832.00 |
| Mid-Peninsula Water Distric    | Sep-19    |      |                |          | cisco | _3     | 26          | .924     | 1 CCF | 24.550                | 18,730.00 |
| Mid-Peninsula Water Distric    | Aug-19    |      | Иа             | San Fran |       |        |             | ,924     | 1 CCF | 126,191               | 17,129.00 |
| Mid-Peninsula Water Distric    | Jul-1     | an   | lated          | San Fran |       | В      |             | ,924     |       | 133,986               | 15,465.00 |
| Mid-Peninsula Water Distric    | On-19     | San  | Mateo          | San Fan  | csc   | 3      | 26          | 524      | 1CF   | 119,062               | 14,242.00 |
| Mid-Peninsula Water Distric    |           |      |                | San Fran |       | 3      | 26          | 924      | 17CF  | 111,745               | 14,224.00 |
| Mid-Peninsula Water Distric    | Apr-19    |      |                | San Fran |       | 3      | 26          | •        | 1 CCF | 90,155                | 11,662.00 |
| Mid-Peninsula Water Distric    | Mar-19    |      | _              | San Fran |       |        |             | ,924     | 1 CCF | 77,800                | 11,882.00 |
| Mid-Peninsula Water Distric    | Fel 9     | / 1  |                | San Fran |       |        |             | ,924     | 1 CCF | 69,879                | 12,024.00 |
| Mid-Penil s la Water distric   | Jan-19    | San  |                | San Fran |       | _      |             | ,924     | 1 CCF | 78,185                | 10,268.00 |
| Mi Penin a Vater Distric       | Dec 18    | San  |                | San Fran |       |        |             | ,924     | 1 CCF | 75,215                | 11,068.00 |
| Mic Peninsula Water Distric    | - 18      |      |                | San Fra  | cisso | 3      |             | ,924     |       | 100,419               | 15,184.00 |
| Mid-Peninsula Water Distric    | Oct-18    |      |                |          | cisco | 3      |             | ,924     |       | 115,579               | 15,358.00 |
| Mid-Peninsula Water Distric    | Sep-18    |      | w tec          |          | cisco | 3      |             | ,924     |       | 118,992               | 24,860.00 |
| Mid-Penin ala Waler Di trit    | Aug-19    | San  | Matte          | San Fran | cisco | 3      |             | ,924     |       | 131,791               | 33,070.00 |
| Mid-Penincula Vater Distric    | 11-1      | San  | Matec          | San Fran | cisco | 3      |             | ,924     |       | 131,751               | 24,396.00 |
| Mid-Peninsula Water Distric    | lun- 8    |      |                | San Fran |       |        |             | ,924     |       | 125,927               | 23,548.00 |
| Mid-Peninsula Water Distric    | May-18    |      |                | San Fran |       |        |             | ,924     |       | 112,094               | 21,240.00 |
| Mid-Peninsula Water Distr      |           |      |                | San Fran |       |        |             | ,924     |       | 84,883                | 12,690.00 |
| Mid-Peninsula Water Distri     | Mar-18    | San  | Matec          | San Fran | cisco | 3      |             | ,924     |       | 77,308                | 14,128.00 |
| Mid-Peninsula Water Distric    |           | -    |                | San Fran |       |        |             | ,924     | 1 CCF | 77,983                | 25,004.00 |
| Mid-Peninsula Water Distric    |           | _    |                | San Fran |       |        |             | ,924     |       | 74,736                | 23,590.00 |
| Mid-Peninsula Water Distric    |           | _    |                | San Fran |       |        |             | ,924     |       | 80,589                | 17,174.00 |
| Mid-Peninsula Water Distric    |           |      |                | San Fran |       |        |             | ,924     |       | 85,066                | 23,730.00 |
| Mid-Peninsula Water Distric    |           | -    |                | San Fran |       |        |             | ,924     |       | 120,864               | 33,663.00 |
| Mid-Peninsula Water Distric    |           |      |                | San Fran |       |        |             | ,924     |       | 119,512               | 25,708.00 |
| Mid-Peninsula Water Distric    |           |      |                | San Fran |       |        |             | ,924     |       | 130,327               | 26,330.00 |
| Mid-Peninsula Water Distric    |           |      |                | San Fran |       |        |             | ,924     |       | 132,165               | 22,130.00 |
| Mid-Peninsula Water Distric    |           | -    |                | San Fran |       |        |             | ,924     |       | 125,374               | 25,125.00 |
| Mid-Peninsula Water Distric    |           | _    |                | San Fran |       | -      |             | ,924     |       | 117,133               | 21,651.00 |
| Mid-Peninsula Water Distric    |           |      |                | San Fran |       |        |             | ,924     | 1 CCF | 79,817                | 16,836.00 |
| Mid-Peninsula Water Distric    |           |      |                | San Fran |       |        |             | ,924     | 1 CCF | 74,845                | 16,485.00 |
| Mid-Peninsula Water Distric    |           | -    |                | San Fran |       |        |             |          | 1 CCF | 67,762                | 17,169.00 |
| Mid-Peninsula Water Distric    |           |      |                | San Fran |       |        |             |          | 1 CCF | 73,026                | 16,614.00 |
| Wild F Cillisula Water Distric | Jai1-17   | Jail |                |          |       | 3      | 20,         |          |       | 73,020                | 10,014.00 |

## 1. Mid-Peninsula Water District

Monthly ranges, % change

Residential: 0% to +29%

CII: -52% to -13%

2020-21 vs. 2017-19, % change

Total production: +5.8%