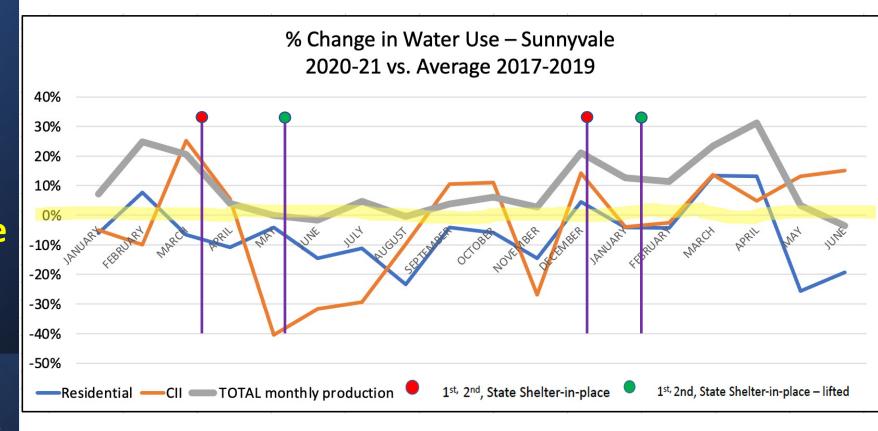

#### 4. Sunnyvale

#### Monthly ranges, % change

Residential: -26% to +13%

CII: -40% to +25%

2020-21 vs. 2017-19, % change

Total production: +7.7%