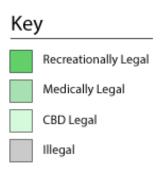

# **Expanding Legalization of Marijuana**

Source: Wikileaf.com

## **Cannabis and The Law**

- States: more expected to allow in 2020+
- Feds: marijuana is still largely illegal!
  - Schedule 1 drug classification
    - Dispensary banking issues
  - 2018 Farm Bill legalized hemp and CBD production
  - 2018 FDA approved first cannabis-derived drug
- Ongoing US Drug Enforcement Administration (DEA)Cannabis Eradication Program
  - "The DEA is aggressively striving to halt the spread of cannabis cultivation in the United States..." (more on that soon)