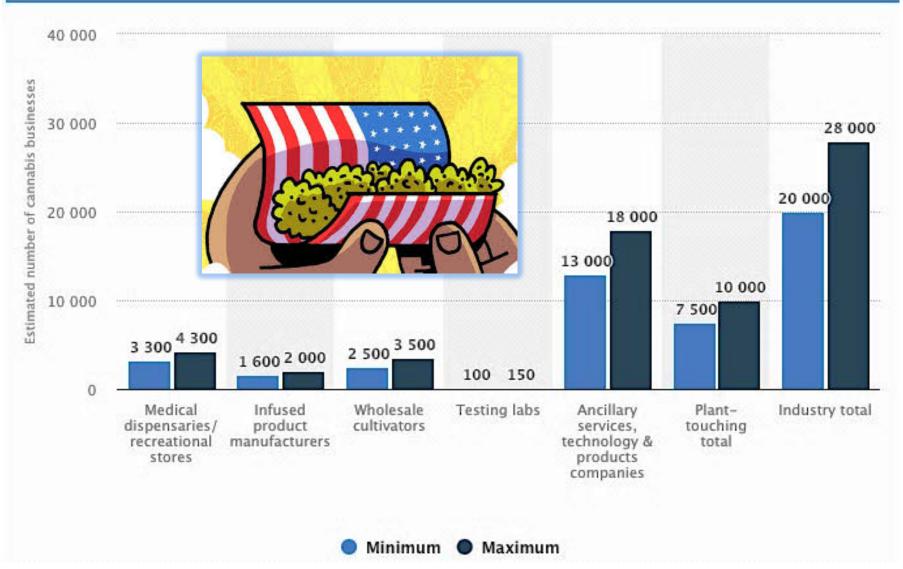

- 60% support legal pot (est.)
- Multiple medicinal and recreational products
  - Flower/smoke, edibles, topicals, tinctures, pills, beverages
- Global medicinal market \$12 billion in 2018
  - Projected \$146 billion by 2025
- Illegal market size and growth?
- Local growing operations –and water demands–also expected to increase
  - Indoor greenhouses
  - Will retail pot shops become as common as liquor stores?

Annual U.S. Cannabis Sales Vs. Other Industries & Goods



Source: Brewers Association, Alcohol & Tobacco Tax & Trade Bureau, Entertainment Software Association, Goldstein Research, IBIS World, Netflix, Nielsen, Nabisco Copyright 2018 Marijuana Business Daily, a division of Anne Holland Ventures Inc. All rights reserved.

#### Number of cannabis businesses in the U.S. as of 2017









#### Planet Water Feature

The sophisticated 18-foot outdoor water feature uses vibrant LED lights with fog to create a glowing effect which can be seen from the 65,000 hotel rooms that look directly onto the Superstore location.

### **Water Demands of Cannabis**

- Historically illegal crop
  - Limited water demand and other statistics
- Cannabis plant water use—estimates vary widely
  - Indoor: 2.3 GD/plant (widely quoted by industry)
  - Outdoor: 6 GD/plant (Cal. Fish & Wildlife, 2018)
- Many factors influence plant water demand
  - Indoor or outdoor cultivation, irrigation, soil, plant growth stage and strain
- Irrigation
  - Indoor: single emitter/plant
  - Outdoor: drip, rainfall
- Total volume required to produce 1 pound of finished flower
  - Many estimates: 100-200 gallon