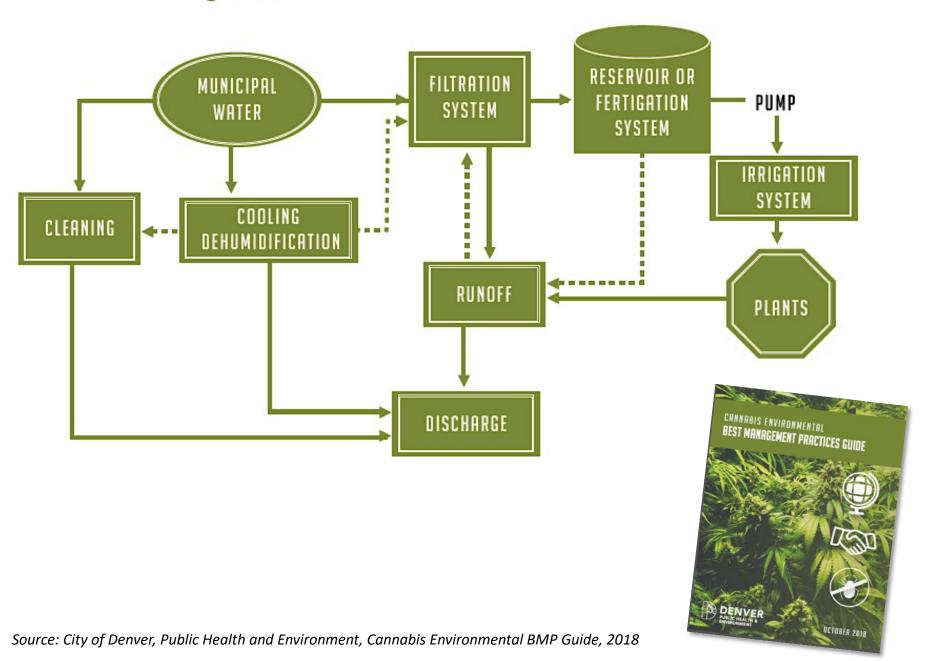

### **Water Demands of Cannabis**

- Historically illegal crop
  - Limited water demand and other statistics
- Cannabis plant water use—estimates vary widely
  - Indoor: 2.3 GD/plant (widely quoted by industry)
  - Outdoor: 6 GD/plant (Cal. Fish & Wildlife, 2018)
- Many factors influence plant water demand
  - Indoor or outdoor cultivation, irrigation, soil, plant growth stage and strain
- Irrigation
  - Indoor: single emitter/plant
  - Outdoor: drip, rainfall
- Total volume required to produce 1 pound of finished flower
  - Many estimates: 100-200 gallons, 480 gallons, and 900 gallons