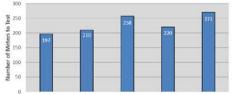

#### Since 2015

63 Meters identified for remedy Revenue recovery to date \$247,503