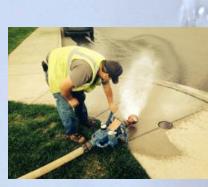

# Established in 2012 -Size based meter selections -Testing methods – multi flow ranges -Field apparatus Described in the AWWA M6 Manual

DETECTOR MODEL W-1250

Water Meters— Selection, Installation, Testing, and Maintenance