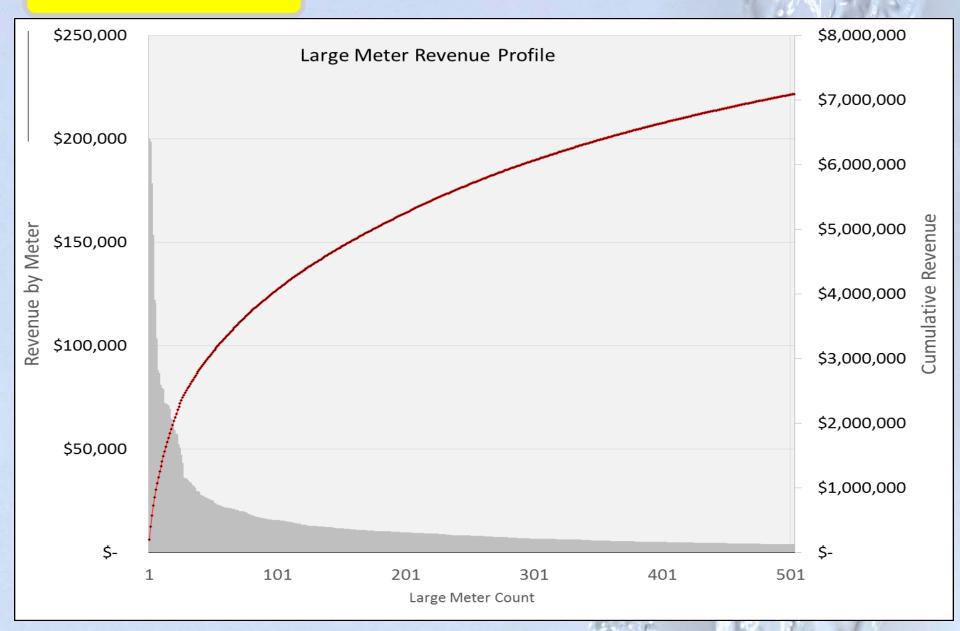

#### Economic Optimization for Large Meter Testing Program

Testing Plan Testing Data Testing Outcomes Master List

#### Economic Optimization for Large Meter Testing Program

#### Economic Optimization for Large Meter Testing Program

That is your work plan for meters to be tested in the next 12 months.
 Note those with SEMI-ANNUAL test frequency should be tested twice in the year.