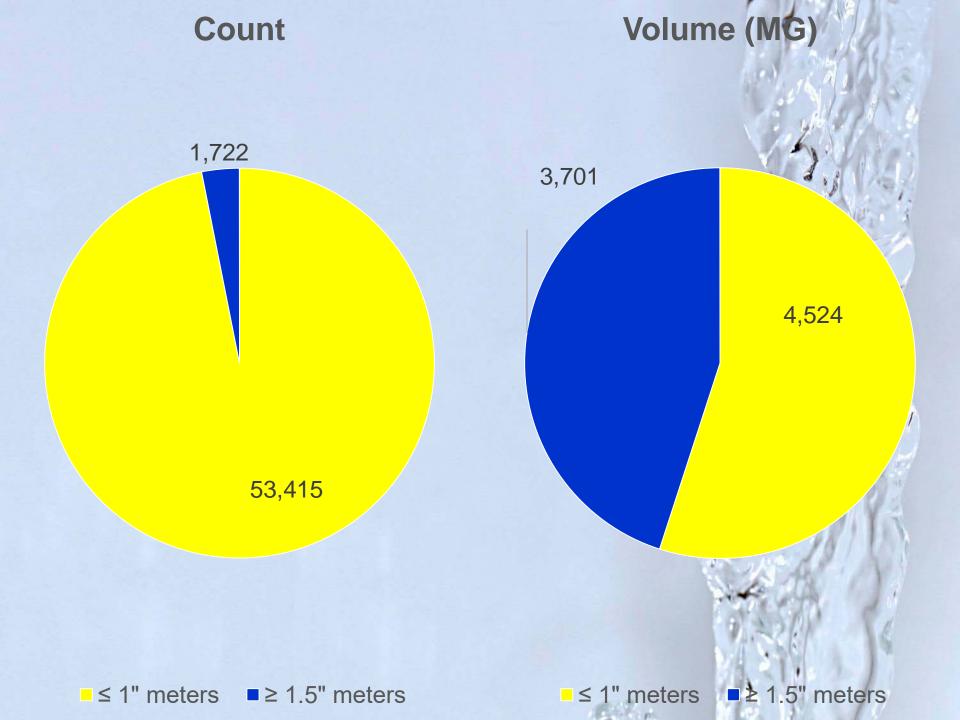

#### Small Meter Inaccuracy

Large Meter Inaccuracy

Meter Inaccuracy

ivieter

Meter Mis-Application

Sec. 2