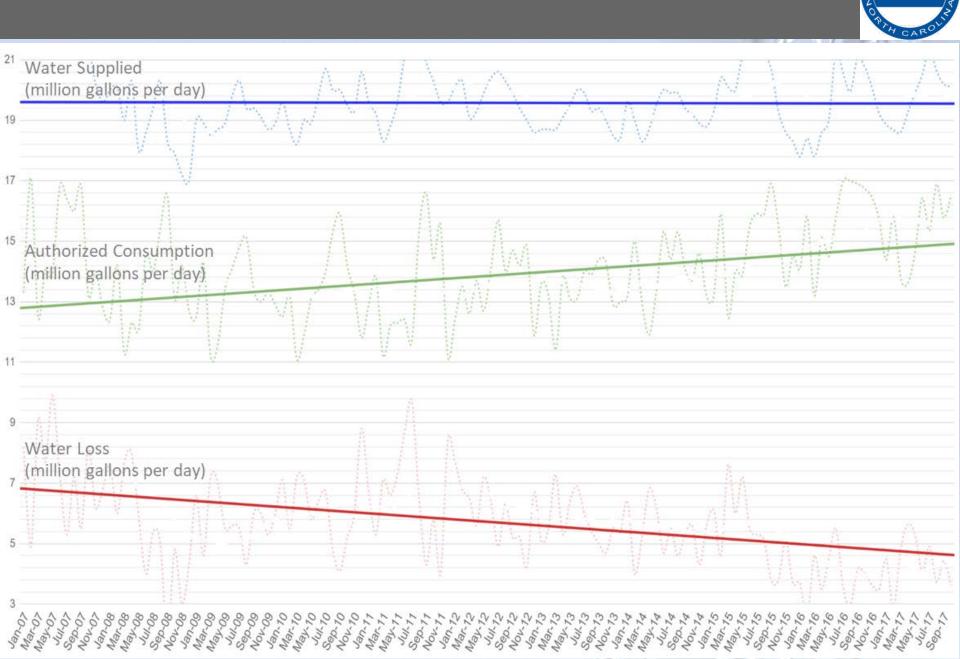

# What Led Asheville to a NRW Program?

- News Headlines:
  - Millions spent on leaky
     Asheville water system
  - An audit of the system's water use in 2002-03 found the city produced 21.5 million gallons of treated water a day but lost 6.4 million gallons a day.
- Leaks, leaks, & more leaks:
- Lack of meter maintenance:
- The Perfect environment and perfect need for a NRW program