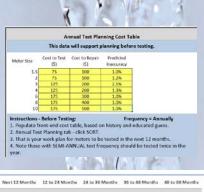

#### Economic Optimization for Large Meter Testing Program

That is your work plan for meters to be tested in the next 12 months.
 Note those with SEMI-ANNUAL test frequency should be tested twice in the year.