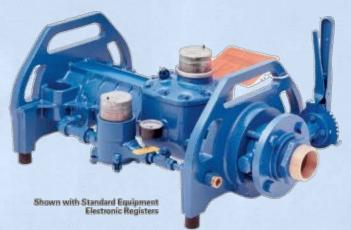

# Established in 2012 -Size based meter selections -Testing methods – multi flow ranges -Field apparatus Described in the AWWA M6 Manual

DETECTOR MODEL W-1250

Water Meters— Selection, Installation, Testing, and Maintenance