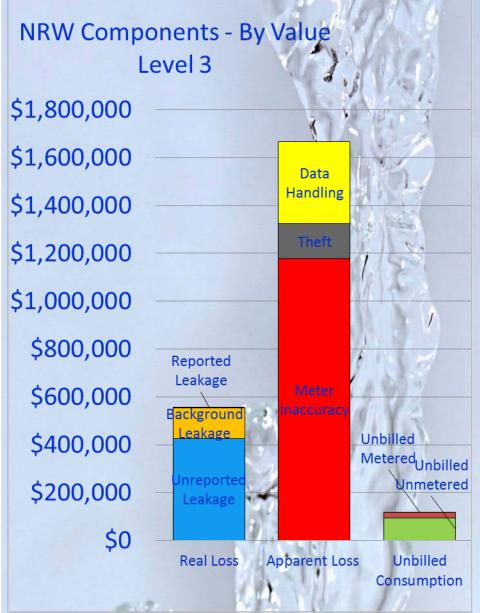

# Volume

NRW Components - By Volume (MG) Level 3

# Value

Value Level 3

Meter Inaccuracy Meter Inaccuracy

R. P. H.

Value Level 4

#### Small Meter Inaccuracy

Large Meter Inaccuracy

Meter Inaccuracy

ivieter

Meter Mis-Application

Sec. 2