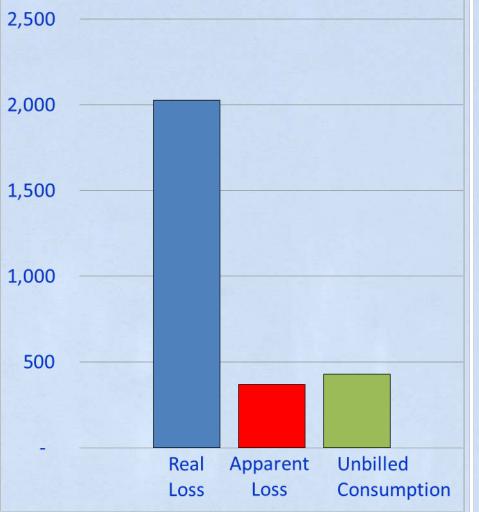

a NRW program



# The AWWA M36 Method: Economic Intervention



Stewardship Through Innovation



Validity



R. L. P

# A Team Based Approach

- Audit Input Team
- Valve & Leak Team
- Unbilled Customer Team
- Customer Service Team
- Metering Team
- Pressure Management Team



### Historic Large Meter Testing Program

# **METERING**

# Established in 2012 -Size based meter selections -Testing methods – multi flow ranges -Field apparatus Described in the AWWA M6 Manual

DETECTOR MODEL W-1250







Water Meters— Selection, Installation, Testing, and Maintenance







MG per Year Gal/connection/day Leakage Index

### Value

\$ per Year\$ per ConnectionEconomic Loss Index

Validity

**3-V** 

Volume

Water Audit Data Validity Score 95% Confidence Limits Key Data Input Grades

### Volume





# Value



# Volume

NRW Components - By Volume (MG) Level 3



# Value





Value Level 3

Meter Inaccuracy Meter Inaccuracy

R. P. H.



Value Level 4

#### Small Meter Inaccuracy

Large Meter Inaccuracy

Meter Inaccuracy

ivieter

Meter Mis-Application

Sec. 2



#### Economic Optimization for Large Meter Testing Program



#### Economic Optimization for Large Meter Testing Program



That is your work plan for meters to be tested in the next 12 months.
 Note those with SEMI-ANNUAL test frequency should be tested twice in the year.



#### -registration (second and second secon

| - 10           |        |         |        |            |