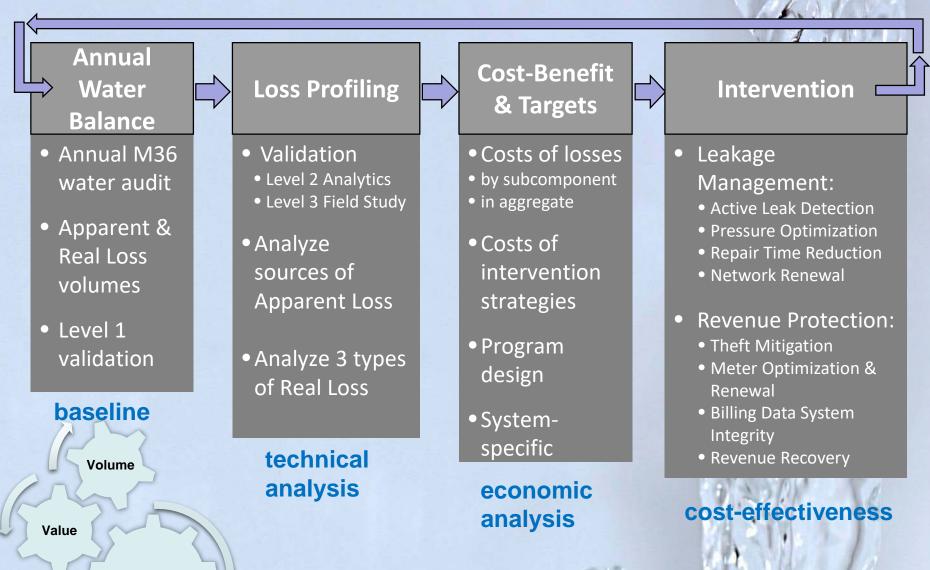

# The AWWA M36 Method: Economic Intervention

Stewardship Through Innovation

Validity

R. L. P

### Value

\$ per Year\$ per ConnectionEconomic Loss Index

Validity

**3-V** 

Volume

Water Audit Data Validity Score 95% Confidence Limits Key Data Input Grades