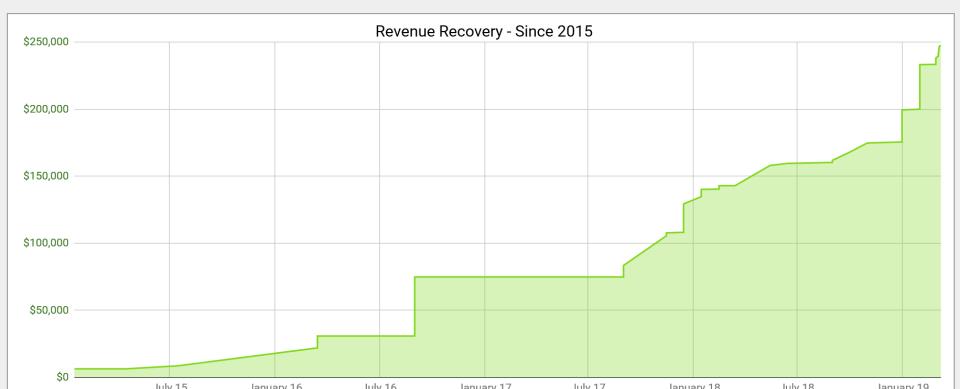

#### Since 2015

63 Meters identified for remedy Revenue recovery to date \$247,503