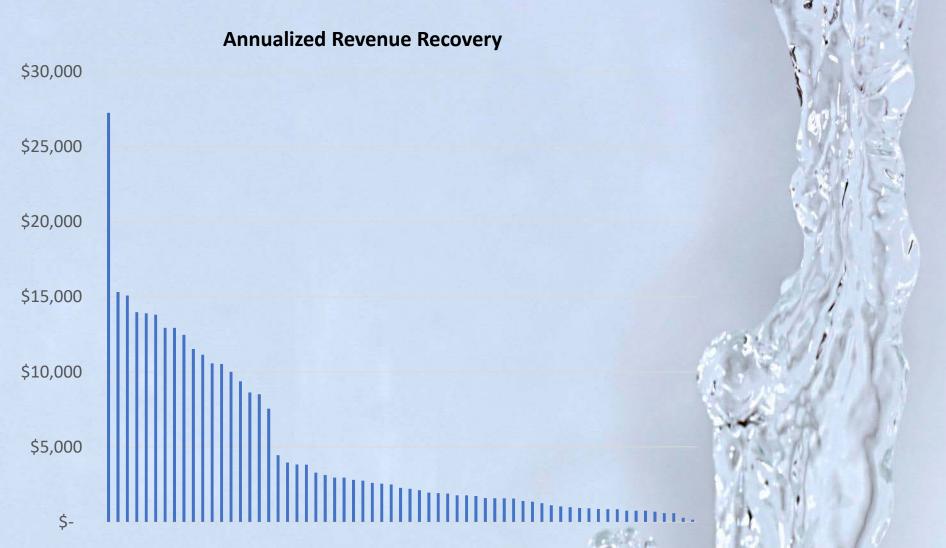

#### Since 2015

63 Meters identified for remedy Revenue recovery to date \$247,503