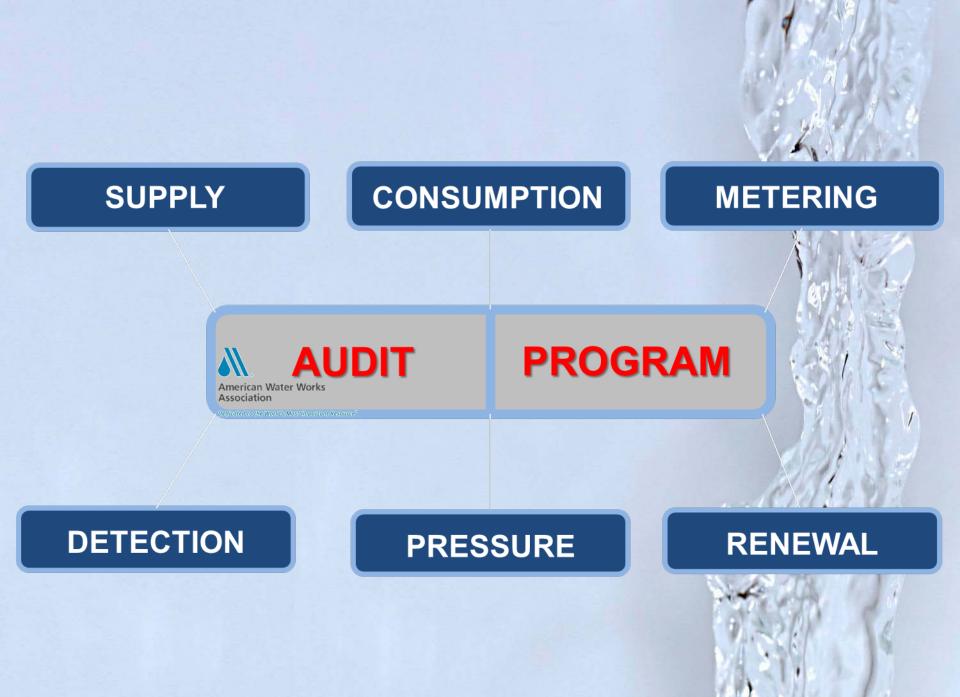

Total meters to test this year | 146  |
| Target year to date            | 103  |
| Meters tested year to date     | 48   |
| Percent of target year to date | 47%  |

#### Since 2015

63 Meters identified for remedy Revenue recovery to date \$247,503



# **Cost-Effective Sustainability**





# City of Asheville

# What Led Asheville to a NRW Program?

- News Headlines:
  - Millions spent on leaky
     Asheville water system
  - An audit of the system's water use in 2002-03 found the city produced 21.5 million gallons of treated water a day but lost 6.4 million gallons a day.
- Leaks, leaks, & more leaks:
- Lack of meter maintenance:
- The Perfect environment and perfect need for a NRW program



# The AWWA M36 Method: Economic Intervention



Stewardship Through Innovation



Validity



R. L. P

# A Team Based Approach

- Audit Input Team
- Valve & Leak Team
- Unbilled Customer Team
- Customer Service Team
- Metering Team
- Pressure Management Team



### Historic Large Meter Testing Program

# **METERING**

# Established in 2012 -Size based meter selections -Testing methods – multi flow ranges -Field apparatus Described in the AWWA M6 Manual

DETECTOR MODEL W-1250







Water Meters— Selection, Installation, Testing, and Maintenance







MG per Year Gal/connection/day Leakage Index

### Value

\$ per Year\$ per ConnectionEconomic Loss Index

Validity

**3-V** 

Volume

Water Audit Data Validity Score 95% Confidence Limits Key Data Input Grades

### Volume





# Value



# Volume

NRW Components - By Volume (MG) Level 3



# Value





Value Level 3

Meter Inaccurac