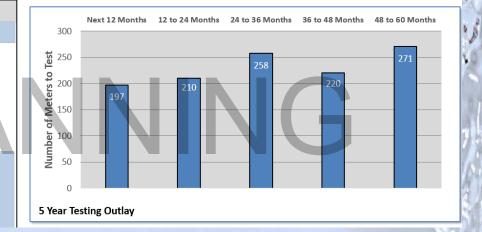

#### Economic Optimization for Large Meter Testing Program

#### Economic Optimization for Large Meter Testing Program

That is your work plan for meters to be tested in the next 12 months.
 Note those with SEMI-ANNUAL test frequency should be tested twice in the year.