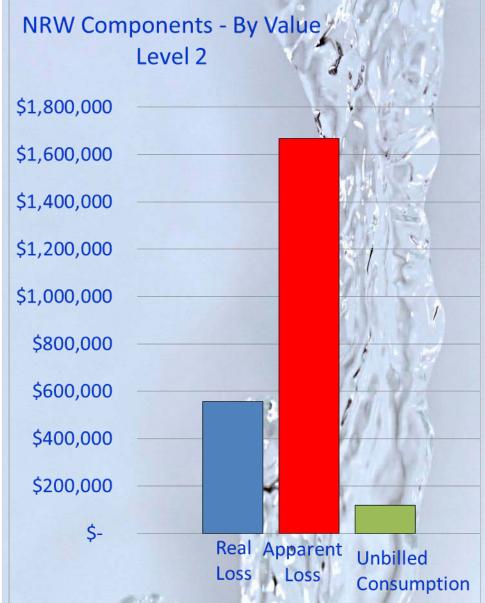

# Value

Value Level 3

Meter Inaccuracy Meter Inaccuracy

R. P. H.

Value Level 4

#### Small Meter Inaccuracy

Large Meter Inaccuracy

Meter Inaccuracy

ivieter

Meter Mis-Application

Sec. 2