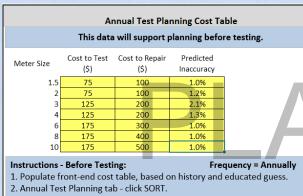

#### Economic Optimization for Large Meter Testing Program

Testing Plan Testing Data Testing Outcomes Master List

#### Economic Optimization for Large Meter Testing Program

That is your work plan for meters to be tested in the next 12 months.
 Note those with SEMI-ANNUAL test frequency should be tested twice in the year.