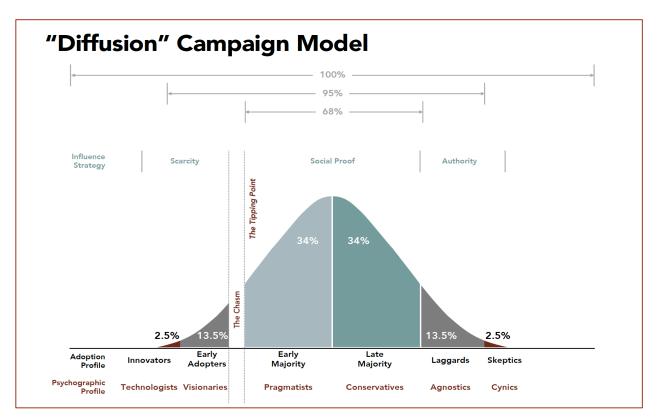

#### Diffusion of Innovation

- Innovators eager to learn and curious
- Early Adopters visionaries who seek ways to improve their lives
- Early Majority pragmatists who want to see and assess ideas and technology based on feedback
- Late Majority conservative individuals who wait to adopt new ideas or technologies
- Laggards agnostic or apathetic about innovations and see no benefit in adoption
- Skeptics cynics who are actively suspicious of new ideas or technologies