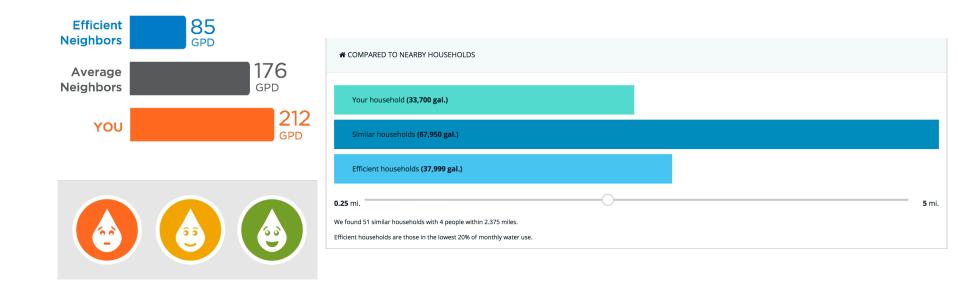

#### Social Norms Marketing

"According to social norms theory, if people are shown that their behavior is outside of the norm or that their perception of the norm is incorrect, they will be motivated to change the way they behave so they conform more closely to the norm."

(Mitchell et al., 2013, p. 9)

#### Social Norms Marketing