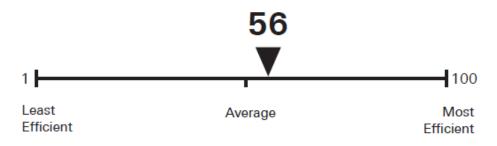

|            | Uptown Lofts                                                                   |                                                           |
|------------|--------------------------------------------------------------------------------|-----------------------------------------------------------|
| 56         | Primary Function: Multifamily<br>Gross Floor Area (ft2): 14,800<br>Built: 1960 | Property Address:<br>123 Main Street<br>Anytown, CA 12345 |
| out of 100 | For Year Ending: April 30, 2015                                                | Date Generated: June 30, 2017                             |

For the year ending May 2017, this building used **198** gallons of water per square foot. Here's how that compares to similar buildings nationwide:

#### About this Score

The U.S. Environmental Protection Agency's (EPA) Water Score is generated by the ENERGY STAR\* Portfolio Manager\* tool and supported by WaterSense. The Score offers a 1 - 100 measurement of how efficiently this property uses water, compared to similar properties nationwide, when normalized for climate and operational characteristics. Learn more at www.epa.gov/WaterSense.