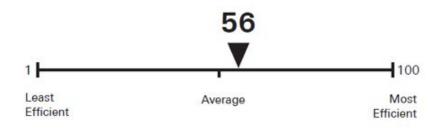

|            | Uptown Lofts                                                                   |                                                           |
|------------|--------------------------------------------------------------------------------|-----------------------------------------------------------|
| 56         | Primary Function: Multifamily<br>Gross Floor Area (ft2): 14,800<br>Built: 1960 | Property Address:<br>123 Main Street<br>Anytown, CA 12345 |
| out of 100 | For Year Ending: April 30, 2015                                                | Date Generated: June 30, 2017                             |

For the year ending May 2017, this building used **198** gallons of water per square foot. Here's how that compares to similar buildings nationwide:

#### About this Score

The U.S. Environmental Protection Agency's (EPA) Water Score is generated by the ENERGY STAR\* Portfolio Manager\* tool and supported by WaterSense. The Score offers a 1 - 100 measurement of how efficiently this property uses water, compared to similar properties nationwide, when normalized for climate and operational characteristics. Learn more at www.epa.gov/WaterSense.