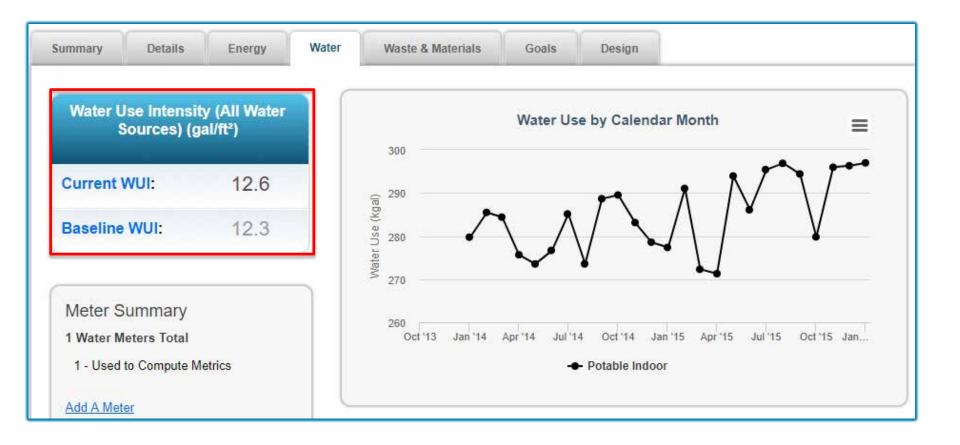

### **New Water Metric Display**

#### New Water Metric Display Not Eligible for the Water Score

look for