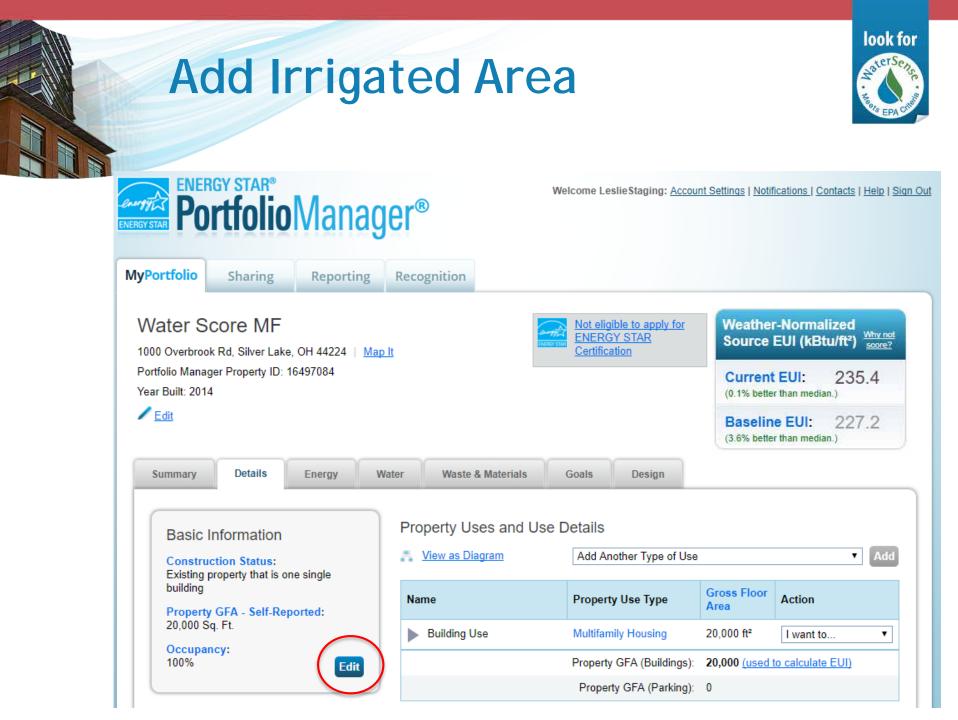

# What Do You Need to get the Score?

- Required inputs for a buildings of 20 units or more:
  - 12 months of water use
  - Building location
  - Building size
    - floor area
    - number of units
    - total number of bedrooms
  - Irrigated area
    - Critical field that many people need to add before a score will be calculated

# What is Irrigated Area?

- Outdoor water use can represent a significant portion of a multifamily property's overall water use - the irrigated area of a property is the outdoor vegetated area that is regularly supplied water
- Note in the water score, this value is capped at a one to one ratio with floor space

# How Do I Determine Irrigated Area?

- Review existing designs and installation/service contracts
  - The size of the landscape will often be written into a service contract for maintaining landscape or included in the original design
- Deduct the footprint of the building and hardscape (pavements and parking area) from the total property area
  - Lot size is commonly available from tax records and municipal/county records may also include building footprint
- Use an online mapping tool
  - One free example: <u>www.freemaptools.com/area-calculator.htm</u>