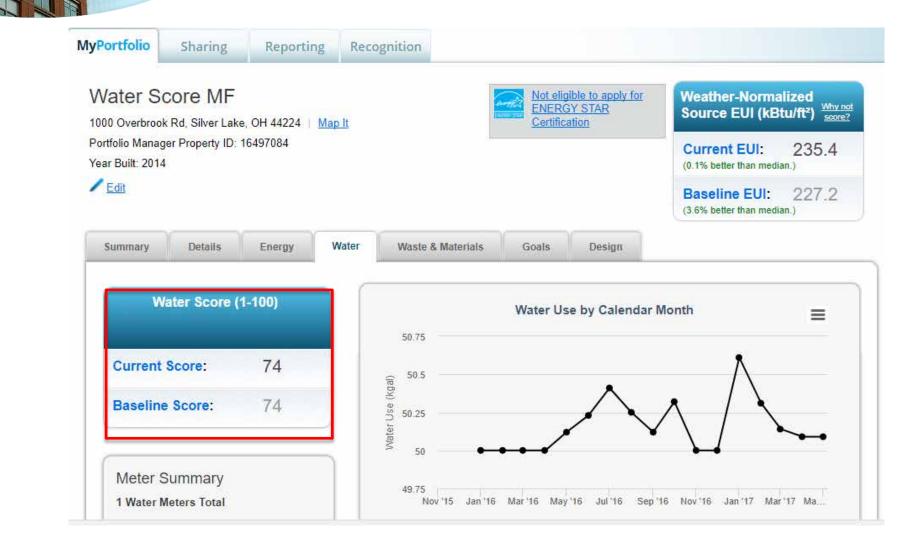

### **New Water Metric Display**

### Water Score is Available in the New "Dashboard" Feature

| ENERGY STAR®                    | o r®                               | Welcome Les                            | lieStaging: <u>Accou</u>                             | nt Settings   Notifications                            | Contacts   Help   Si                             |
|---------------------------------|------------------------------------|----------------------------------------|------------------------------------------------------|--------------------------------------------------------|--------------------------------------------------|
| Portfolio Sharing Reporting     | Recognition                        |                                        |                                                      |                                                        |                                                  |
| Properties (14) Add a Property  | Dashboard (Metrics current         | as of 09/21/201                        | 7 03:50 PM EDT)                                      | C Search b                                             | by ID or Name                                    |
| Add a Property                  | View All Properties (14)           | <ul> <li>Water S</li> </ul>            | core                                                 | ▼ Refre                                                | esh Metrics                                      |
|                                 | Add/Edit/Delete Groups             | Add/Edit/                              | Delete Views                                         |                                                        |                                                  |
| Source EUI Trend (kBtu/ft²)     | Name 👻                             | Water<br>Current <del>\$</del><br>Date | Water<br>Score<br>(Multifamily <sup>◆</sup><br>Only) | Water Intensity<br>(All Water<br>Sources)<br>(gal/ft²) | Total Water<br>Cost (All Water≑<br>Sources) (\$) |
| 200                             | Hilltop Central Office<br>16497080 | 01/31/2016                             | NA                                                   | 12.62                                                  | 520541.06                                        |
| 100                             | Hilltop Estate<br>16497099         | 05/31/2017                             | 79                                                   | 60.26                                                  | 16379.00                                         |
| 0 2006 2008 2010 2012 2014 2016 | Hilltop Gardens<br>16497100        | 05/31/2017                             | 26                                                   | 120.52                                                 | 43379.00                                         |
|                                 | Hilltop Towers<br>16497084         | 05/31/2017                             | 74                                                   | 30.13                                                  | 19179.00                                         |
| Manage Portfolio                | Hilltop Village<br>16497101        | 05/31/2017                             | 61                                                   | 80.34                                                  | 37379.00                                         |