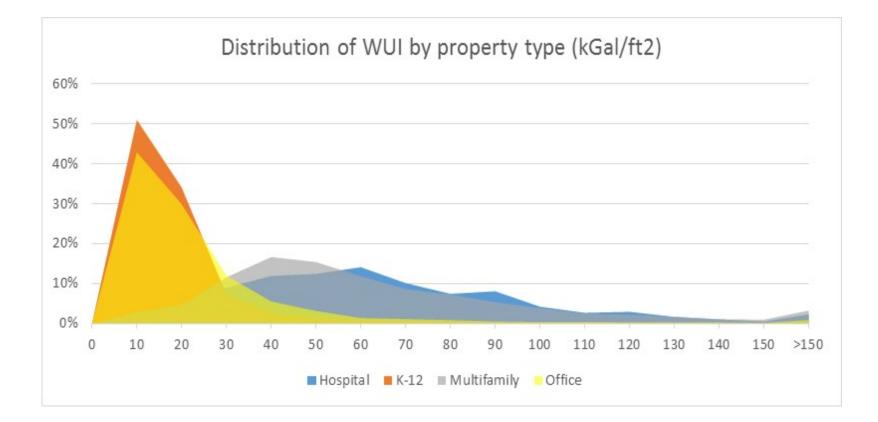

# Why Multifamily?

- Comparatively intense users of water
  - Portfolio Manager trends indicate that multifamily housing is among the most intense users of waters of all sectors (behind only food service, hotels, senior care facilities, and hospitals)