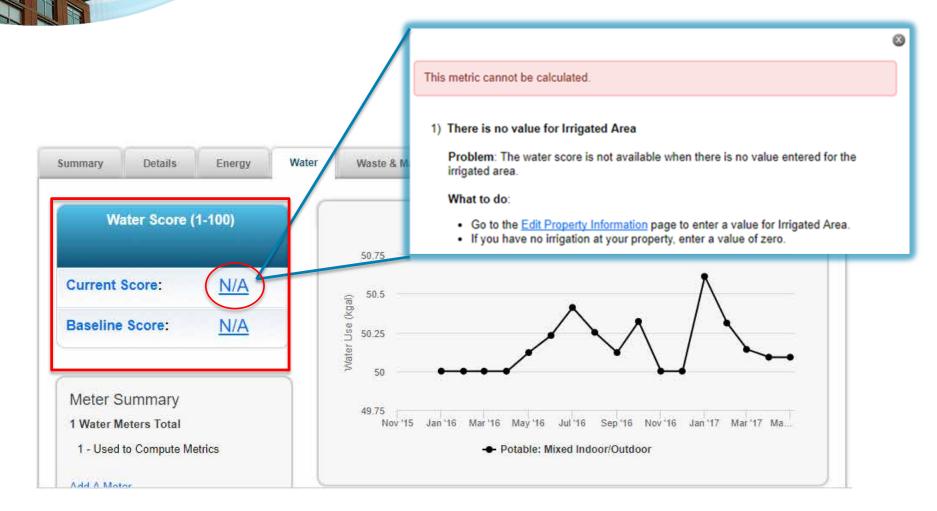

# What Do You Need to get the Score?

- Required inputs for a buildings of 20 units or more:
  - 12 months of water use
  - Building location
  - Building size
    - floor area
    - number of units
    - total number of bedrooms
  - Irrigated area
    - Critical field that many people need to add before a score will be calculated

# What is Irrigated Area?

- Outdoor water use can represent a significant portion of a multifamily property's overall water use - the irrigated area of a property is the outdoor vegetated area that is regularly supplied water
- Note in the water score, this value is capped at a one to one ratio with floor space

#### New Water Metric Display No Irrigated Area Entered

look for