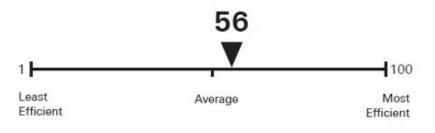

|            | Uptown Lofts                                                                   |                                                           |
|------------|--------------------------------------------------------------------------------|-----------------------------------------------------------|
| 56         | Primary Function: Multifamily<br>Gross Floor Area (ft2): 14,800<br>Built: 1960 | Property Address:<br>123 Main Street<br>Anytown, CA 12345 |
| out of 100 | For Year Ending: April 30, 2015                                                | Date Generated: June 30, 2017                             |

For the year ending May 2017, this building used **198** gallons of water per square foot. Here's how that compares to similar buildings nationwide:

#### About this Score

The U.S. Environmental Protection Agency's (EPA) Water Score is generated by the ENERGY STAR\* Portfolio Manager\* tool and supported by WaterSense. The Score offers a 1 - 100 measurement of how efficiently this property uses water, compared to similar properties nationwide, when normalized for climate and operational characteristics. Learn more at www.epa.gov/WaterSense.