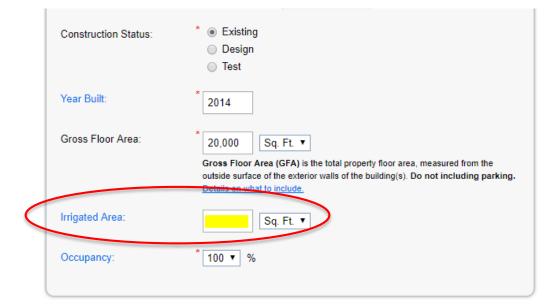

# What Do You Need to get the Score?

- Required inputs for a buildings of 20 units or more:
  - 12 months of water use
  - Building location
  - Building size
    - floor area
    - number of units
    - total number of bedrooms
  - Irrigated area
    - Critical field that many people need to add before a score will be calculated

# What is Irrigated Area?

- Outdoor water use can represent a significant portion of a multifamily property's overall water use - the irrigated area of a property is the outdoor vegetated area that is regularly supplied water
- Note in the water score, this value is capped at a one to one ratio with floor space