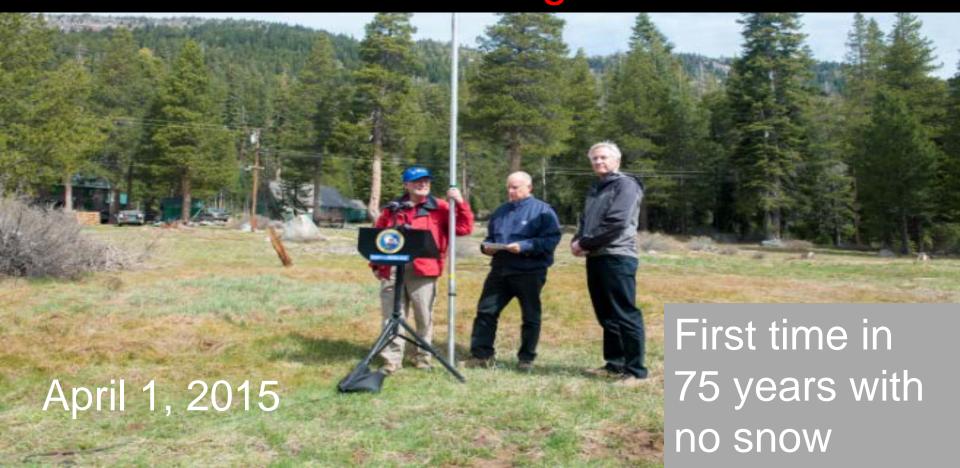

#### Phillips Snow Course

Gov. Brown Issues Calls For Mandatory
25% Water Reduction With No End In Sight
For Drought