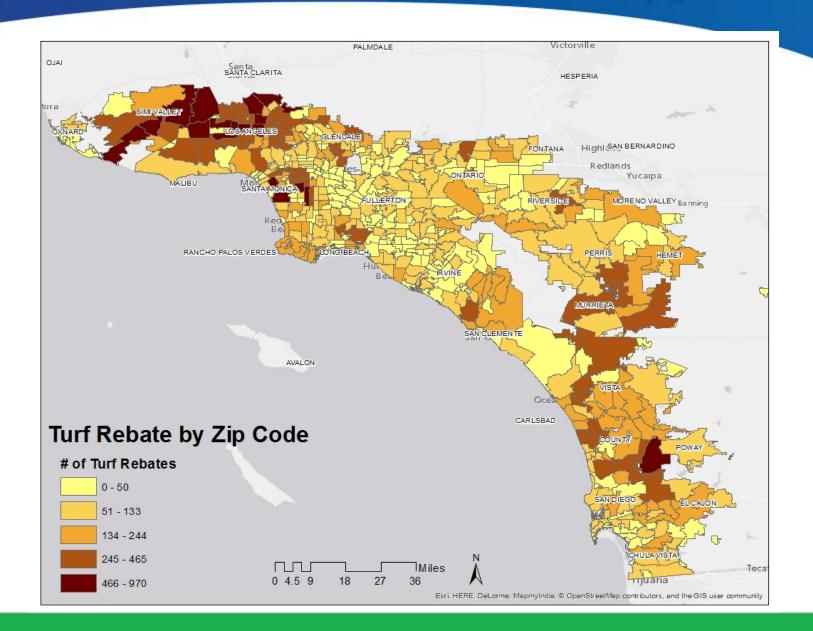

oard increased rebate to \$2/Sq. Ft as important drought response.
- - Detailed site maps
  - MWD site inspections before and after
  - Rebates limited to project costs
  - ◆ Allowance for reservations over 120 days.



#### Turf Removal Program Objectives

- Accelerate the region's ability to comply with 20% water use reduction by 2020
- Increase public awareness of water efficient landscaping.
- Transform the market toward more efficient outdoor water use practices
- Act as an option for increased water savings during critical drought periods



#### Residential Interest in Turf Removal





www.bewaterwise.com

#### Commercial Customers Also Interested





www.bewaterwise.com



#### **Conservation Budget**

\$450M \$352M

1990-2013/14

2014/15-15/16



#### Turf Removal Distribution



#### **Challenging Circumstances**





#### Metropolitan's Member Agencies and Communities Served

| Angheim                                | Compton                               | Coto De Caza                     | Rainbow                                | Valinda                             |
|----------------------------------------|---------------------------------------|----------------------------------|----------------------------------------|-------------------------------------|
| Beverly Hills                          | Eastern Municipal Water District      | Cypress                          | Ramona                                 | West Covina                         |
| Burbank                                | French Valley                         | Dana Point