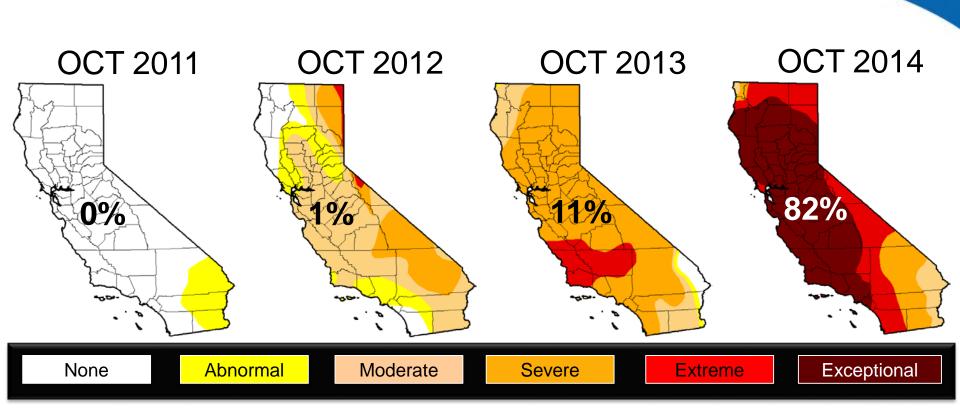

#### **Drought Conditions Leading to 2015**

Extreme and Exceptional Intensity Percentage