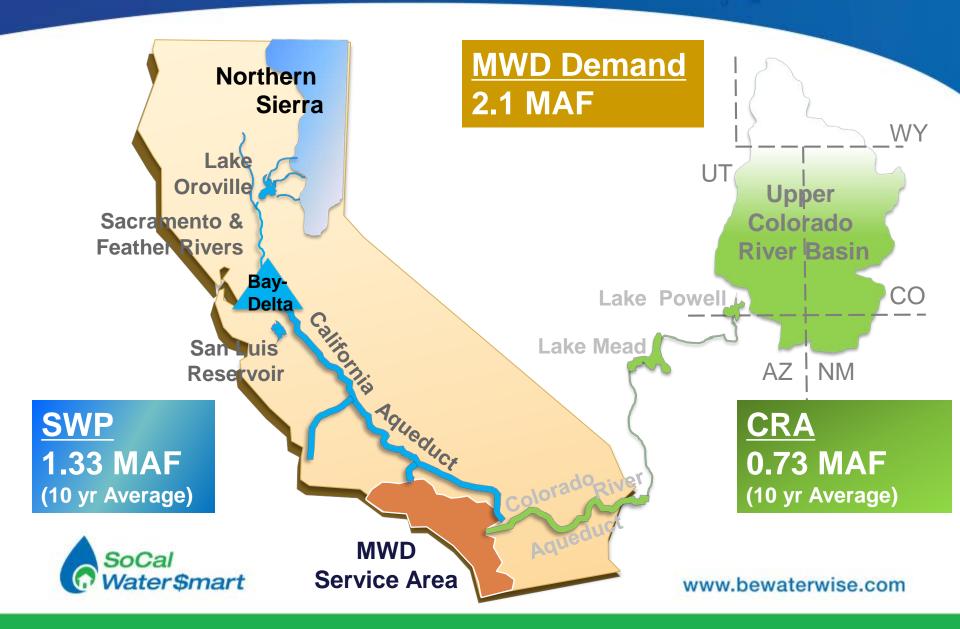

## This presentation premiered at WaterSmart Innovations

watersmartinnovations.com



## Landscape Transformation "Millions of Lessons Learned"



Metropolitan Water District of Southern California
Bill McDonnell



October 2016



### Metropolitan Water District of Southern California



#### Governor Declares Drought Emergency



#### **Drought Conditions Leading to 2015**



Extreme and Exceptional Intensity Percentage



#### Phillips Snow Course

Gov. Brown Issues Calls For Mandatory
25% Water Reduction With No End In Sight
For Drought



## Southland water district OKs \$350 million more for lawn-replacement rebates





Denise Hurst of Long Beach shows the drought-tolerant garden she planted with the help of a city program that offers rebates of \$3.50 per square foot for residents who tear up their water-guzzling lawns and plant drought-resistant plants. Board members of the Metropolitan Water District of Southern California voted Tuesday to add \$350 million to the district's lawn-removal rebate program. (Nick Ut / Associated Press)



www.bewaterwise.com

#### S