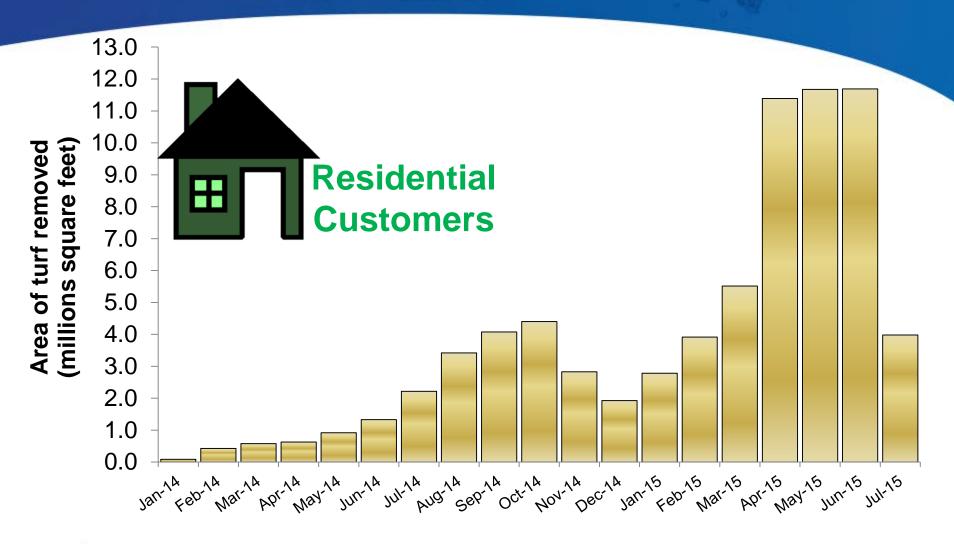

y Administered program in 2008
- Initially \$0.30/Sq. Ft.
- Board approved maintaining rebate at \$1 when grants ended in 2013.



#### Regional Turf Removal Program

- January 2014 Launched
- May 2014 Board increased rebate to \$2/Sq. Ft as important drought response.
- - Detailed site maps
  - MWD site inspections before and after
  - Rebates limited to project costs
  - ◆ Allowance for reservations over 120 days.



#### Turf Removal Program Objectives

- Accelerate the region's ability to comply with 20% water use reduction by 2020
- Increase public awareness of water efficient landscaping.
- Transform the market toward more efficient outdoor water use practices
- Act as an option for increased water savings during critical drought periods



#### Residential Interest in Turf Removal





www.bewaterwise.com

#### Commercial Customers Also Interested





www.bewaterwise.com



#### **Conservation Budget**

\$450M \$352M

1990-2013/14

2014/15-15/16



#### Turf Removal Distribution



#### **Challenging Circumstances**





#### Metropolitan's Member Agencies and Communities Served

| Angheim                                | Compton                               | Coto De Caza                     | Rainbow                                | Valinda                             |
|----------------------------------------|---------------------------------------|----------------------------------|----------------------------------------|-------------------------------------|
| Beverly Hills                          | Eastern Municipal Water District      | Cypress