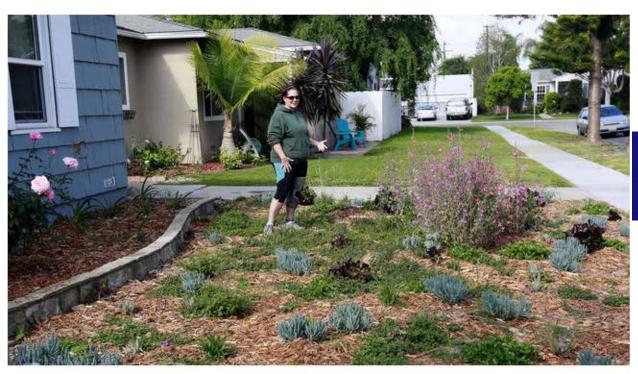

## Southland water district OKs \$350 million more for lawn-replacement rebates

Denise Hurst of Long Beach shows the drought-tolerant garden she planted with the help of a city program that offers rebates of \$3.50 per square foot for residents who tear up their water-guzzling lawns and plant drought-resistant plants. Board members of the Metropolitan Water District of Southern California voted Tuesday to add \$350 million to the district's lawn-removal rebate program. (Nick Ut / Associated Press)