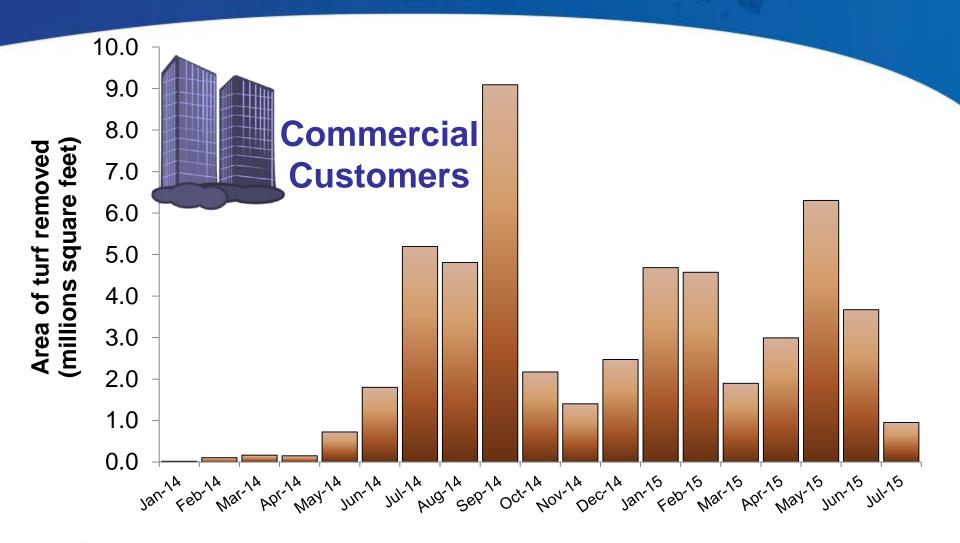

proved maintaining rebate at \$1 when grants ended in 2013.



#### Regional Turf Removal Program

- January 2014 Launched
- May 2014 Board increased rebate to \$2/Sq. Ft as important drought response.
- - Detailed site maps
  - MWD site inspections before and after
  - Rebates limited to project costs
  - ◆ Allowance for reservations over 120 days.



#### Turf Removal Program Objectives

- Accelerate the region's ability to comply with 20% water use reduction by 2020
- Increase public awareness of water efficient landscaping.
- Transform the market toward more efficient outdoor water use practices
- Act as an option for increased water savings during critical drought periods



#### Residential Interest in Turf Removal





www.bewaterwise.com

#### Commercial Customers Also Interested





www.bewaterwise.com



#### **Conservation Budget**

\$450M \$352M

1990-2013/14

2014/15-15/16



#### Turf Removal Distribution



#### **Challenging Circumstances**





#### Metropolitan's Member Agencies and Communities Served

| Angheim                                | Compton                               | Coto De Caza                     | Rainbow                                | Valinda                             |
|----------------------------------------|---------------------------------------|----------------------------------|----------------------------------------|-------------------------------------|
| Beverly Hills                          | Eastern Municipal Water District      | Cypress                          | Ramona                                 | West Covin