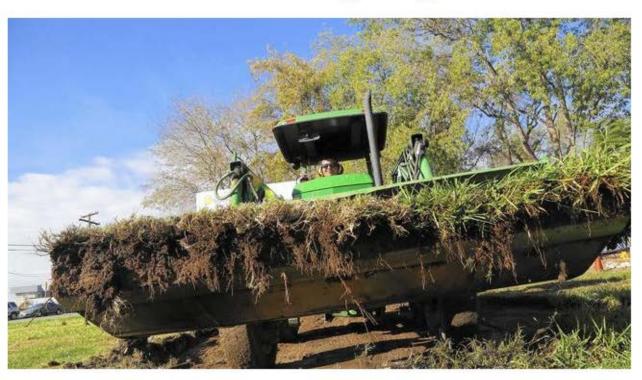

#### Southland water district ends popular lawnremoval rebate program

Ruben Hernandez removes turf to make room for a 12-foot decomposed granite pathway at the Miller Coors brewery in Irwindale. (Gary Friedman / Los Angeles Times)