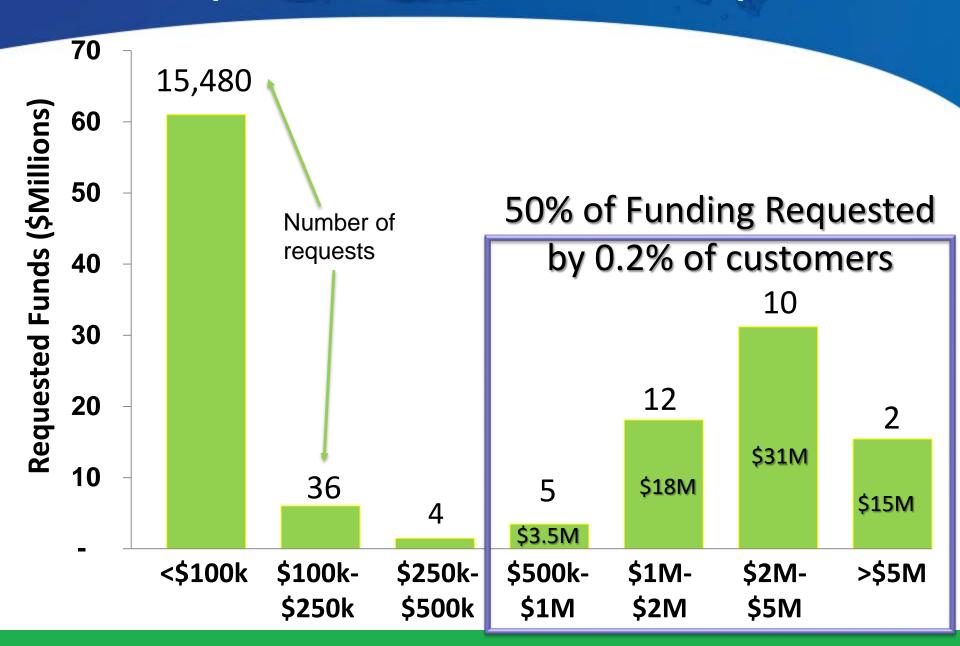

dena                         | Temecula                            |
| Willawbrook                            | Brea                                  | Oceanside                        | South San Gabriel                      | Temescal Canyon                     |
|                                        | Buena Park                            | Pauma Valley                     | Spy Glass Hill                         | Woodcrest                           |

#### Water Agencies with Different Rules



#### **Different Rules**

- Synthetic Turf Yes or No
- Parkways Yes or No
- Permits Yes or No
- Plant Coverage Percent –Yes or No
- Mandatory Inspection Yes or No
- Inches of Mulch Yes or No



#### Water Agencies with Different Co-Funding Amounts





#### Unequal Distribution of Requests



#### Changes to the Program

Apps Before May 12, 2015

TVIGY 12

Residential \$2/sq ft

Public Agency

\$2/sq ft

Commercial

\$1/sq ft Max: \$25k Apps After May 12, 2015

\$2/sf

Max: \$6k

\$2/sq ft (<3k sf) \$1/sq ft (>3k sf)

Max: \$50k

\$1/sq ft

Max: \$25k



## 

#### Program Size

#### Hard to implement:

- Percent of plant coverage
- Design plans
- Native only
- Inches of mulch
- Pre-post inspection
- Sheet mulching





#### **Customer Size**

- Golf courses
- HOAs
- Cities
- Very visible
- Good business
- More cost effective
- Public vs private
- Media perception
- Handled separately own rules





#### **Customer Service**

- Phone system
  - Volume of calls
  - Tracking information
  - Staffing up or down
  - Training
- System for exceptions
- Changing incentive
- Program f