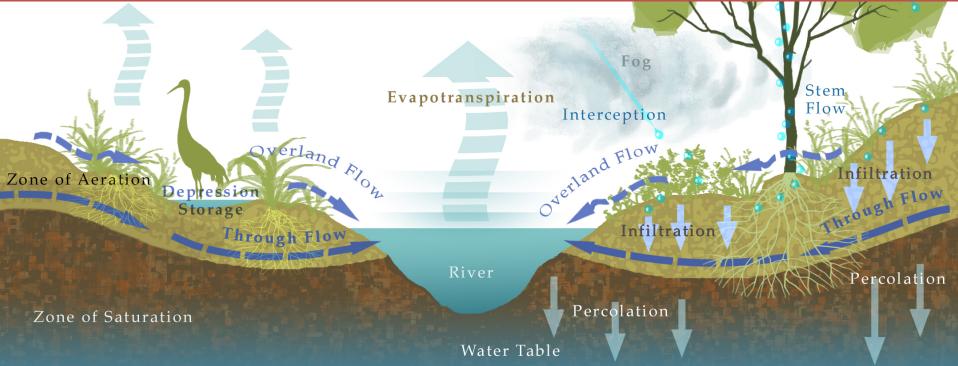

## This presentation premiered at WaterSmart Innovations

watersmartinnovations.com





October 7, 2015

#### WaterSmart Innovations 2015

#### **New Rules of the Road**

©2015 G3LA, LLC All Rights Reserved.

## Why 'Social' Media

- Connection
- Information
- > Anonymity
- Independent yet Community



## SPEED!!!

## Basics







## Why?



## Who?





## What?

#### Educate

- Create support
  - Legislation
  - Petition
- Donate



Moving Beyond ....







## Change Behavior



#### What Works?

Story
Humor
Emotion



## Simple Works Last 'Selfie''



## Games Work: Really Well



Raised \$115 million for ALS

Success Due to: Competitiveness Social Media Status Tagging folks = it went viral It was fun



## Watershed Wise





# Facebook Usage Among Key Demographics AGE AGE 066% Mone No OF NOR </

#### Twitter Usage Among Key Demographics





## What Channels?

- Choose your favorite channel
- Post a picture of the person sitting next to you and tag it with #WSI2015
- Retweet, share or another post tagged with #WSI2015

- Watch out for
  - > #WSI2015
  - #Watershed #Treasurehunt
  - ≽ #g3
- Find G3 on
  - Facebook: G3Community
  - Twitter: G3Gardens
  - Instagram: g3greengardensgroup
- Follow the clues



## **Contest Rules**

- Get the clue
- $\succ$  Find the answer
- Take a photo, tag it #WSI2015 #Watershed #Treasurehunt
- > Wait for the next clue
- Clues tweeted every 30 minutes

#### Prizes for the Winners!



## Winners Announced on Thursday Afternoon

## First Clue:

## Find the Landscape TV poster in