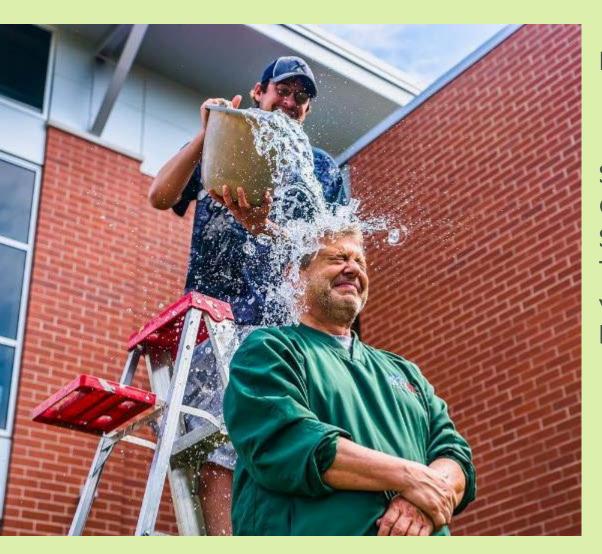

## Games Work: Really Well

Raised \$115 million for ALS

Success Due to: Competitiveness Social Media Status Tagging folks = it went viral It was fun