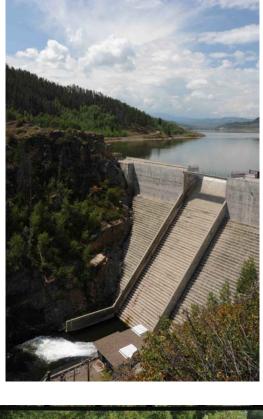

# Smarter Irrigation Returns Water to Arizona's Verde River

Posted by Sandra Postel of National Geographic's Freshwater Initiative in Water Currents on December 5, 2013

A **water lease** kept Yampa River flowing at healthier levels during drought of 2012

(Partner: Colorado Water Trust)