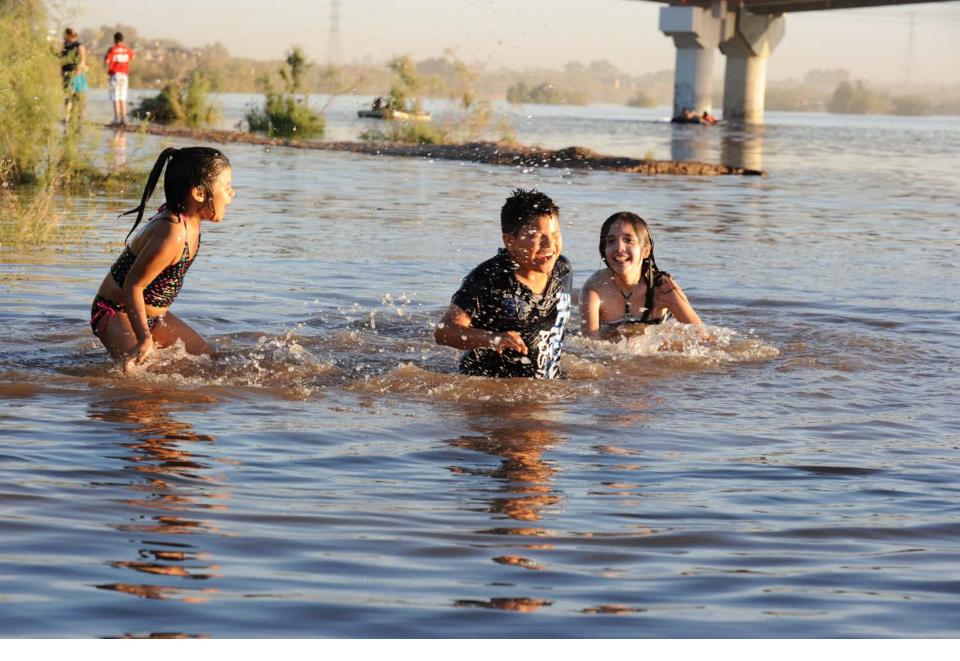

### Colorado River Reaches the Sea

Photo: Francisco Zamora/Sonoran Institute, with aerial support from LightHawk