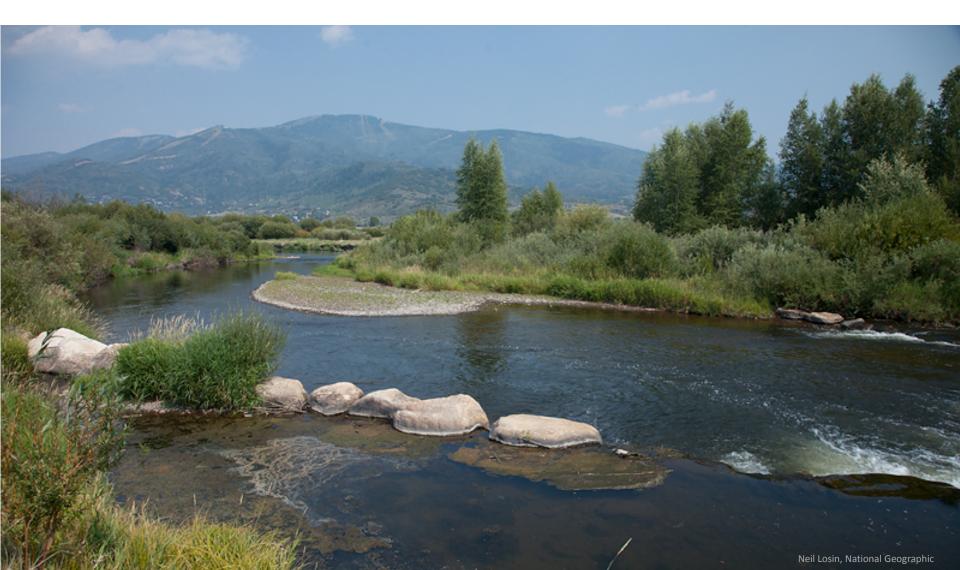

# Smarter Irrigation Returns Water to Arizona's Verde River

Posted by Sandra Postel of National Geographic's Freshwater Initiative in Water Currents on December 5, 2013

A **water lease** kept Yampa River flowing at healthier levels during drought of 2012

### Verde River, Arizona

#### Irrigation Upgrades to Keep More Flow in River