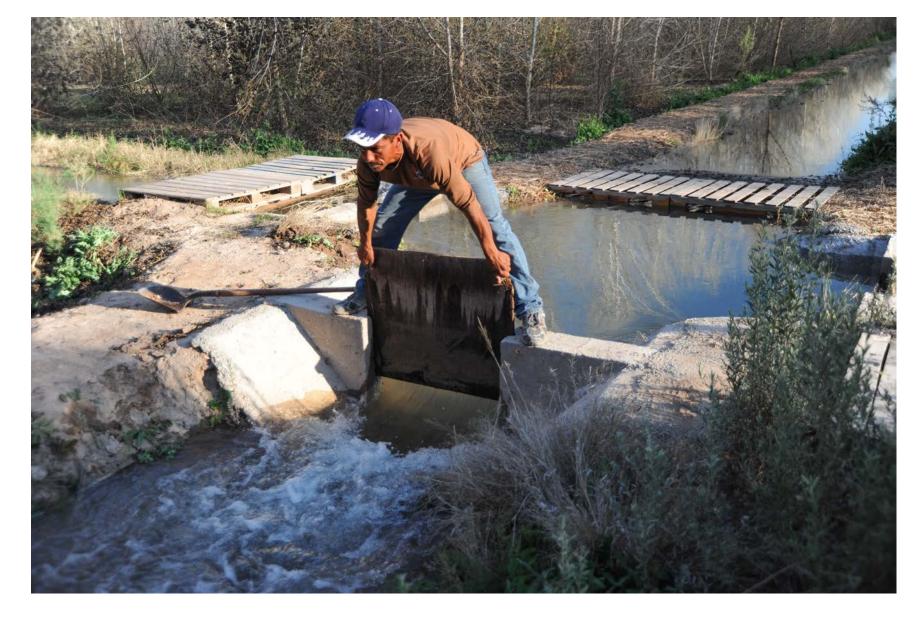

# Smarter Irrigation Returns Water to Arizona's Verde River

Posted by Sandra Postel of National Geographic's Freshwater Initiative in Water Currents on December 5, 2013

A **water lease** kept Yampa River flowing at healthier levels during drought of 2012

#### Irrigation Upgrades to Keep More Flow in River