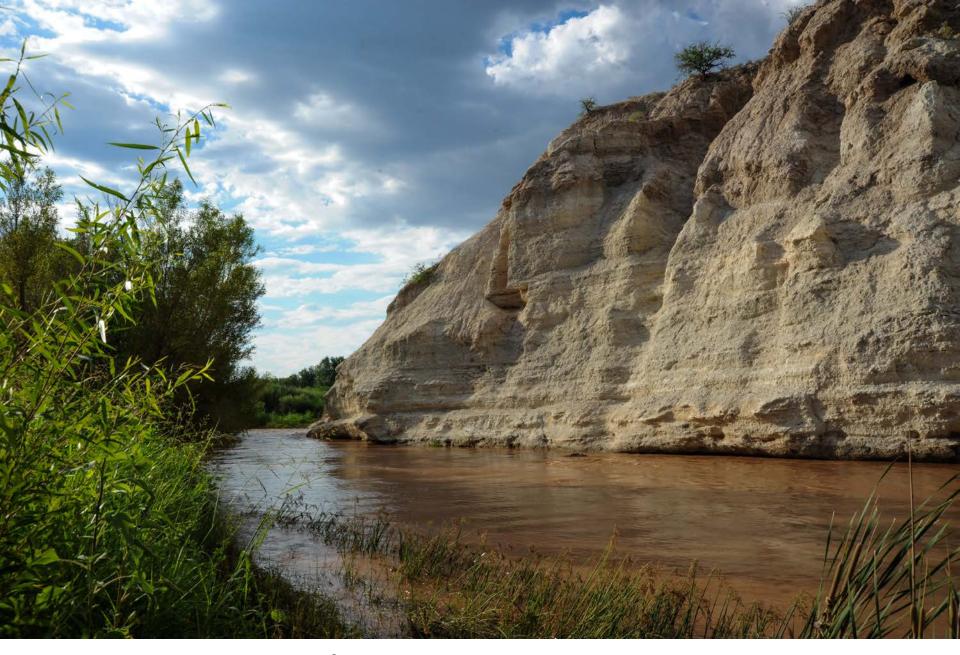

ON · ENERCY · WORK The Colorado River and its tributaries used to flow through SEVEN U.S. STATES AND MEXICO

INTO THE SEA.

engage pledge fund restore share





Calculate your water footprint

# pledge

# TAKE THE PLEDGE TO CONSERVE WATER



Eat meat ONCE A DAY instead of twice a day



Buy **FEWER** clothes



Plant **NATIVE VEGETATION** instead of thirsty grasses



**TURN OFF** lights and TVs when not in use

### TAKE THE PLEDGE >

Text "River" to 77177

# fund



# restore



# share



# Smarter Irrigation Returns Water to Arizona's Verde River

Posted by Sandra Postel of National Geographic's Freshwater Initiative in Water Currents on December 5, 2013













A **water lease** kept Yampa River flowing at healthier levels during drought of 2012

(Partner: Colorado Water Trust)



### Verde River, Arizona



#### Irrigation Upgrades to Keep More Flow in River



### The Colorado River Delta: A Historic Opportunity

Photo: Erik Rochner, National Geographic



### Pulse Flow Begins at Morelos Dam

Photo: Alexandra Verville/National Geographic



### Before/After the Colorado River Arrives



### River at San Luis Rio Colorado

Photo: Cheryl Zook/National Geographic



### Colorado River Reaches the Sea

Photo: Francisco Zamora/Sonoran Institute, with aerial support from LightHawk



### Ongoing Restoration: Colorado River Delta Water Trust



#### Leasing Water to Provide Base Flows for Habitat Restoration

Cheryl Zook/National Geographic

87,000 in pledge community
7 corporate sponsors
6 projects; more in pipeline
2 billion gallons restored





## A Crucial Tool: