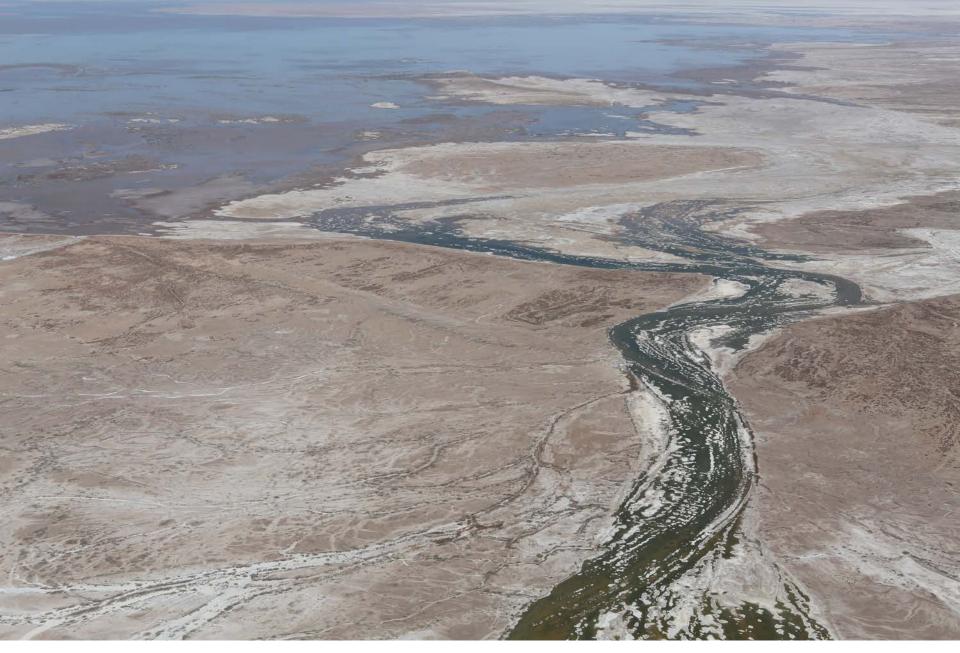

### Colorado River Reaches the Sea

Photo: Francisco Zamora/Sonoran Institute, with aerial support from LightHawk