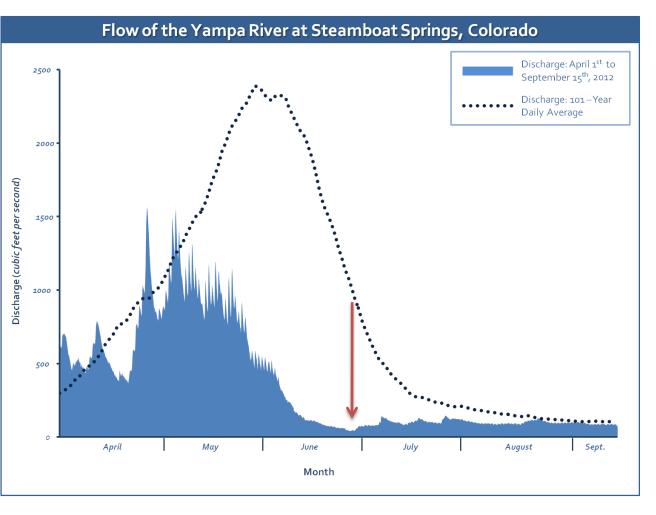

# Smarter Irrigation Returns Water to Arizona's Verde River

Posted by Sandra Postel of National Geographic's Freshwater Initiative in Water Currents on December 5, 2013

A **water lease** kept Yampa River flowing at healthier levels during drought of 2012