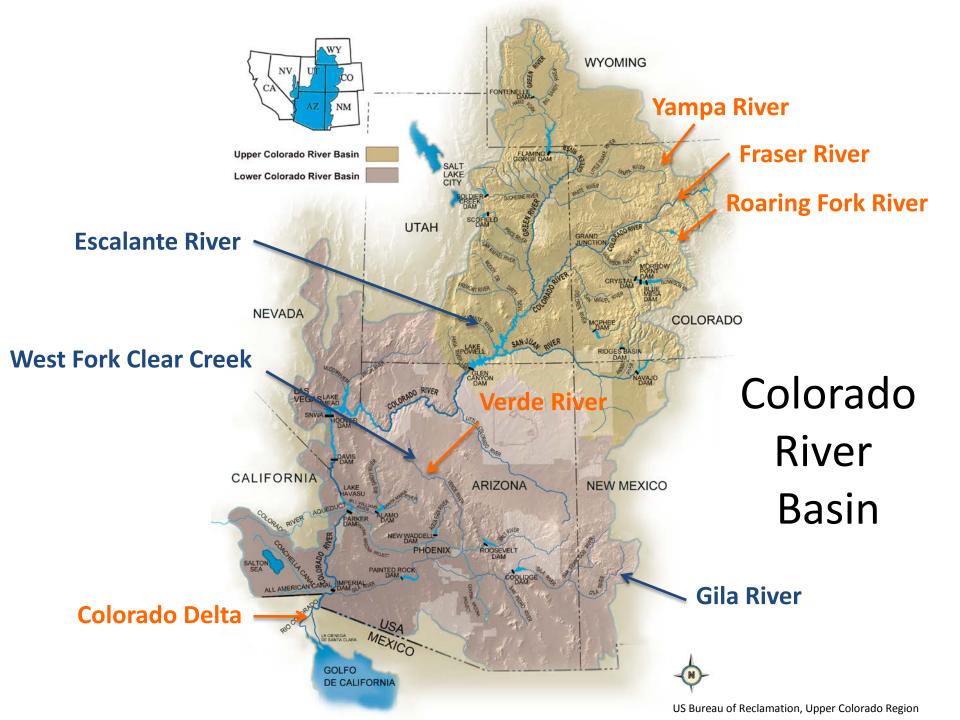

## The Colorado

# Smarter Irrigation Returns Water to Arizona's Verde River

Posted by Sandra Postel of National Geographic's Freshwater Initiative in Water Currents on December 5, 2013

A **water lease** kept Yampa River flowing at healthier levels during drought of 2012

### The Colorado River Delta: A Historic Opportunity

Photo: Erik Rochner, National Geographic