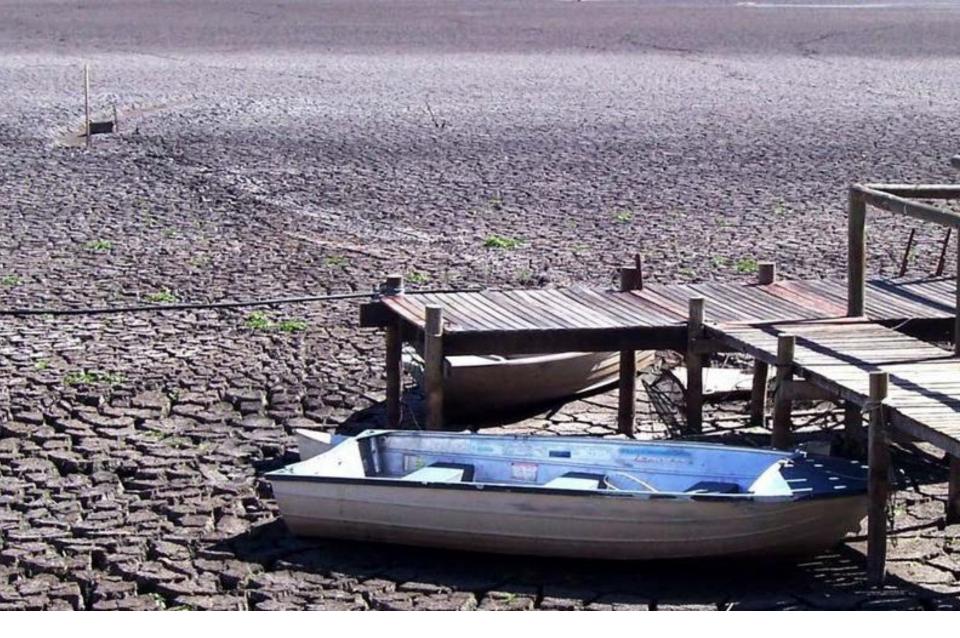

# This presentation premiered at WaterSmart Innovations

watersmartinnovations.com





### A Response to the Global Water Challenge

Sandra Postel, National Geographic Society Todd Reeve, Bonneville Environmental Foundation

Cheryl Zook/National Geographic

### Freshwater 2.5%

Photo courtesy of NAS



## **700 GALLONS**



Raymond Patrick/NGS















































































### Water stress



SMAKHTIN, V.U., REVENGA, C., DÖLL, P. (2004) Taking into account environmental water requirements in global-scale water resources assessments. Research Report of the CGIAR Comprehensive Assessment of Water Management in Agriculture. No. 2, International Water Management Institute, Colombo, Sri Lanka, 24 pp



## The Rio Grande



# The Murray



## The Colorado



# THE DISAPPEARING RIVER

30 MILLION PEOPLE DEPEND ON THE COLORADO RIVER FOR MKNC · FOD · RECREATION · ENERCY · WORK The Colorado River and its tributaries used to flow through SEVEN U.S. STATES AND MEXICO

INTO THE SEA.

engage pledge fund restore share





Calculate your water footprint

# pledge

# TAKE THE PLEDGE TO CONSERVE WATER



Eat meat ONCE A DAY instead of twice a day



Buy **FEWER** clothes



Plant **NATIVE VEGETATION** instead of thirsty grasses



**TURN OFF** lights and TVs when not in use

### TAKE THE PLEDGE >

Text "River" to 77177

# fund



# restore



# share



# Smarter Irrigation Returns Water to Arizona's Verde River

Posted by Sandra Postel of National Geographic's Freshwater Initiative in Water Currents on December 5, 201