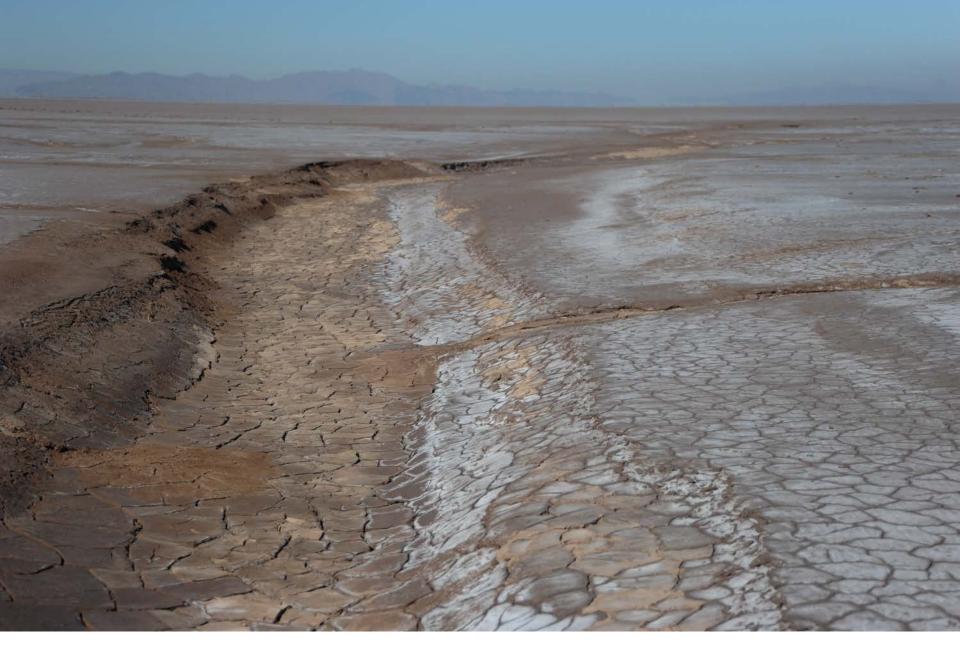

## The Colorado

# THE DISAPPEARING RIVER

30 MILLION PEOPLE DEPEND ON THE COLORADO RIVER FOR MKNC · FOD · RECREATION · ENERCY · WORK The Colorado River and its tributaries used to flow through SEVEN U.S. STATES AND MEXICO

INTO THE SEA.

engage pledge fund restore share

Calculate your water footprint