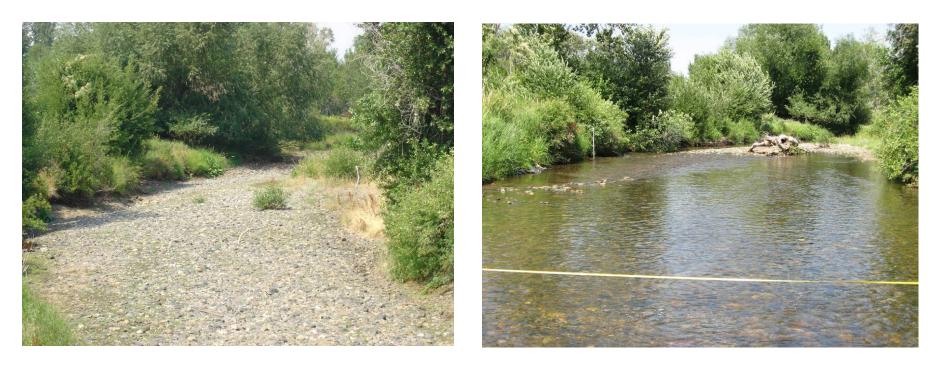

# Smarter Irrigation Returns Water to Arizona's Verde River

Posted by Sandra Postel of National Geographic's Freshwater Initiative in Water Currents on December 5, 2013

A **water lease** kept Yampa River flowing at healthier levels during drought of 2012

#### Irrigation Upgrades to Keep More Flow in River