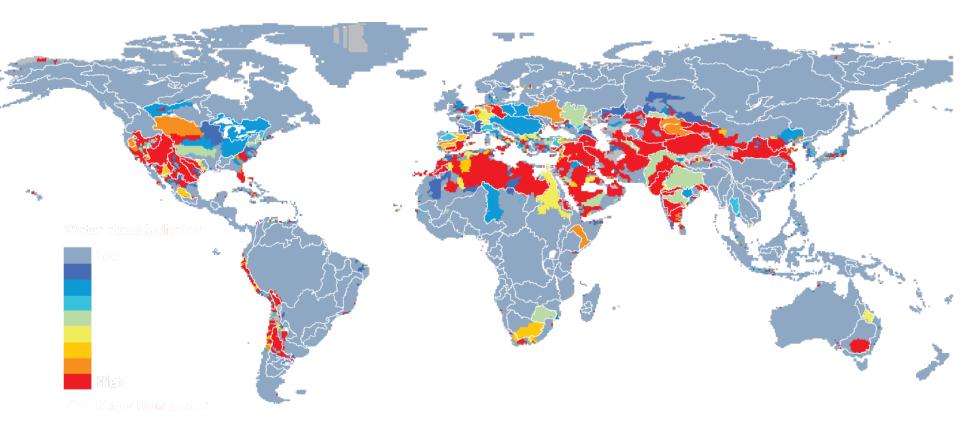

### Water stress

SMAKHTIN, V.U., REVENGA, C., DÖLL, P. (2004) Taking into account environmental water requirements in global-scale water resources assessments. Research Report of the CGIAR Comprehensive Assessment of Water Management in Agriculture. No. 2, International Water Management Institute, Colombo, Sri Lanka, 24 pp