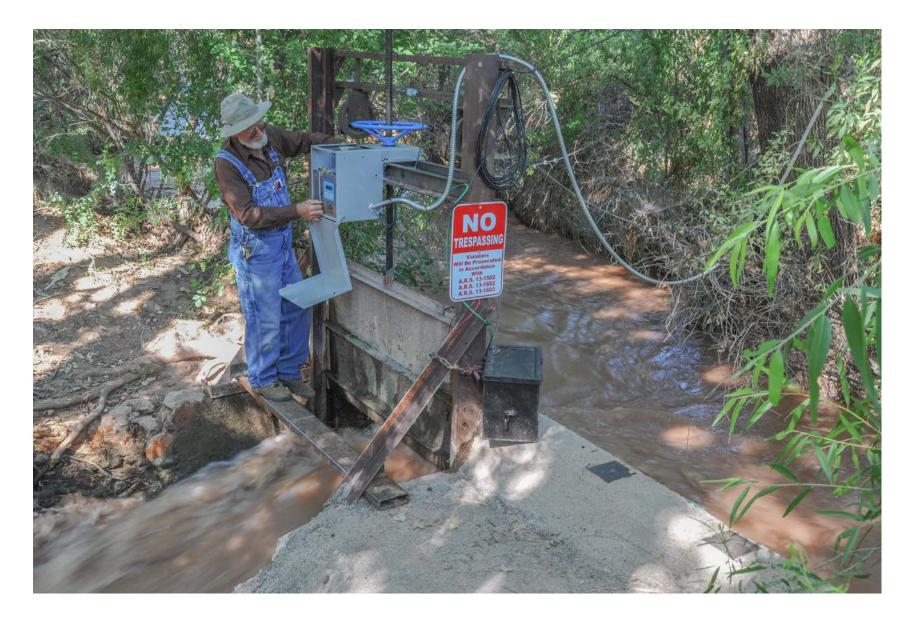

# Smarter Irrigation Returns Water to Arizona's Verde River

Posted by Sandra Postel of National Geographic's Freshwater Initiative in Water Currents on December 5, 2013

A **water lease** kept Yampa River flowing at healthier levels during drought of 2012

#### Irrigation Upgrades to Keep More Flow in River