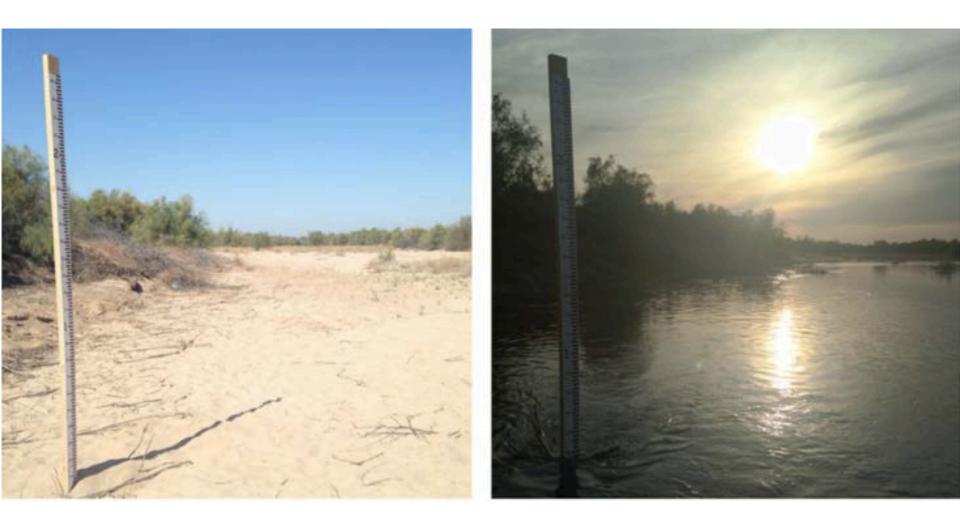

### Before/After the Colorado River Arrives

### River at San Luis Rio Colorado

Photo: Cheryl Zook/National Geographic

### Colorado River Reaches the Sea

Photo: Francisco Zamora/Sonoran Institute, with aerial support from LightHawk