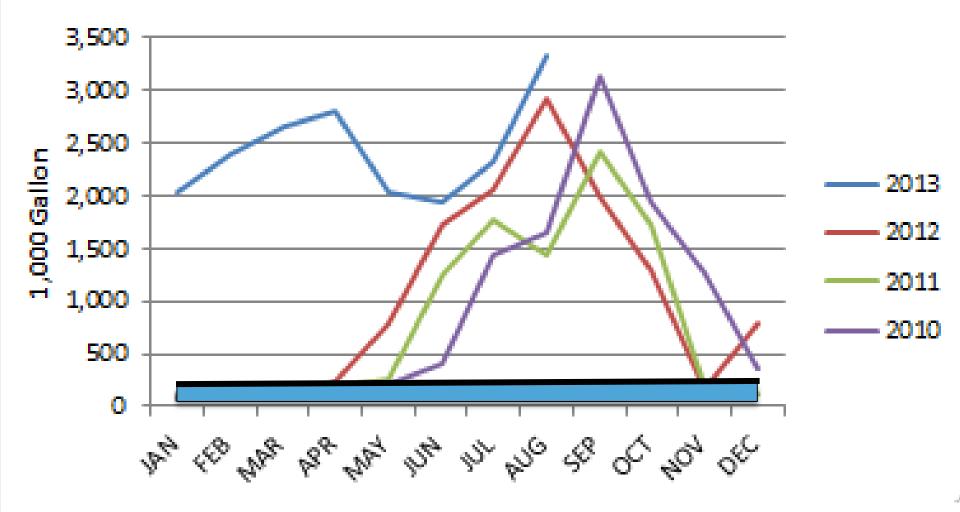

## Water Budgets

• Stage 2 drought declared in 2013

 2 day a week watering restriction presents challenge to large customers