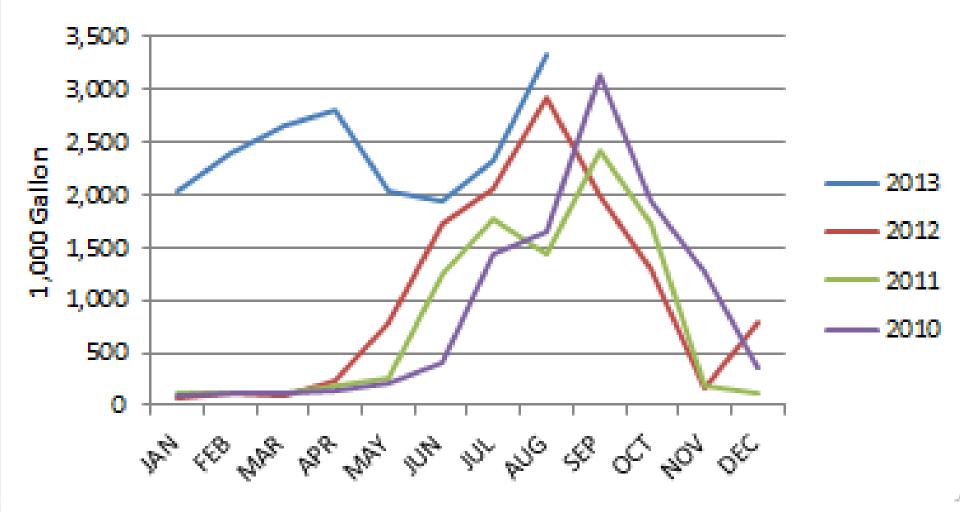

## Water Budgets

• Stage 2 drought declared in 2013

 2 day a week watering restriction presents challenge to large customers