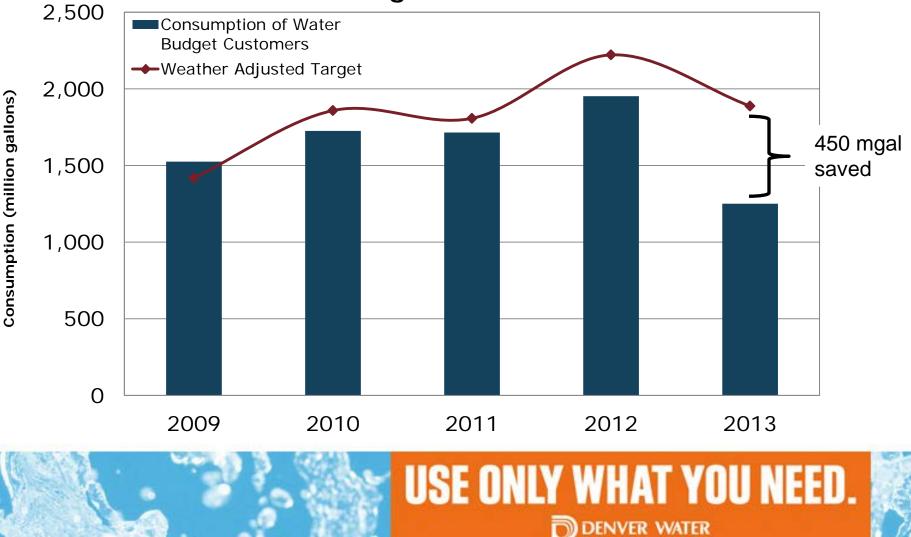

## Water Budgets

• Stage 2 drought declared in 2013

 2 day a week watering restriction presents challenge to large customers