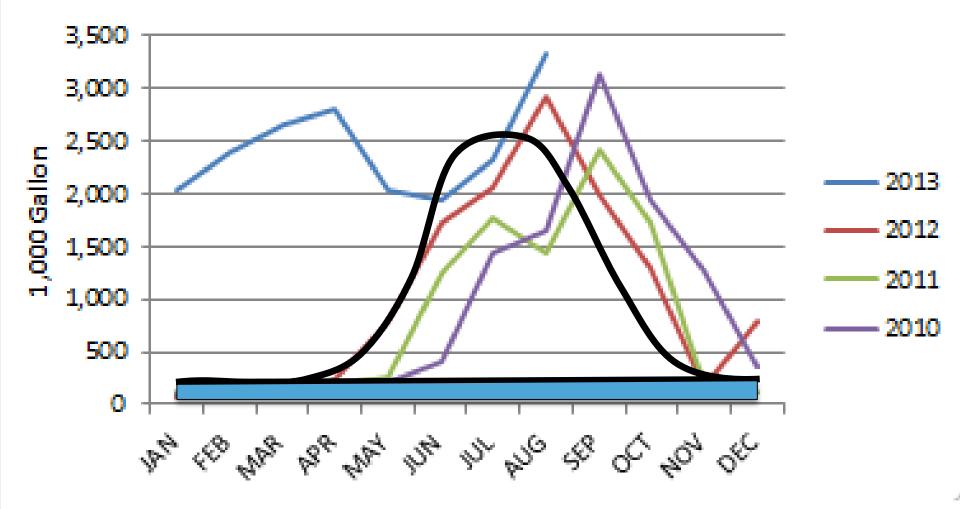

## Water Budgets

• Stage 2 drought declared in 2013

 2 day a week watering restriction presents challenge to large customers