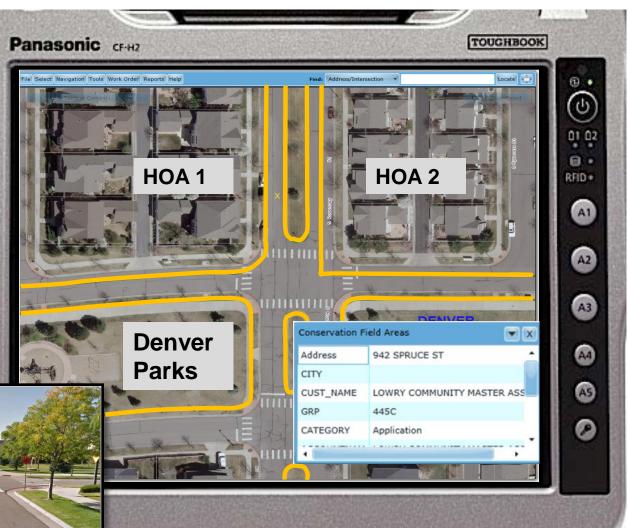

etermine who is the responsible party for each property – especially medians and streetscapes adjacent to parks and HOA's.





 The WUE field staff needs to be able locate information that conservation staff is capturing directly from Water Budget Customers











#### Solution:

Piggy back on existing mobile work force application and add a GIS layer of Water Budget properties



A boundary layer of Water Budget customers was loaded into the mobile workforce app to help our field techs correctly identify the properties on location.



Panasonic CF-H2



# USE ONLY WHAT YOU NEED.

TOUGHBOOK

RFID +

AB

A4

AS

By clicking on a boundary, field staff are able to determine the correct owner of a location.

This ensured that water use violations or leaks could be assessed accurately.





A look at the attribute table shows what information was available to the field staff in the GIS layer. The first contact # is for the landscaper and the second # is for the property manager. The tap number is used to generate a Field Activity (FA) in our Customer Care & Billing (CC&B).

| GRP   | ACCOUNTNAM                 | ADDRESS                      | TAP_NUMBER | CONTACT_1    | CONTACT_2         |
|-------|----------------------------|------------------------------|------------|--------------|-------------------|
| 5563A | CENTENNIAL @ RIVERWALK     | 2894 W RIVERWALK CIR         | X32849     | 303-761-9262 | 303-948-8198      |
| 5565A | DAKOTA STATION HOA         | 9648 W CHATFIELD AVE         | 281779     | 303-478-5552 | 303-339-9715      |
| 38A   | SAN FRANCISCO WEST HOA