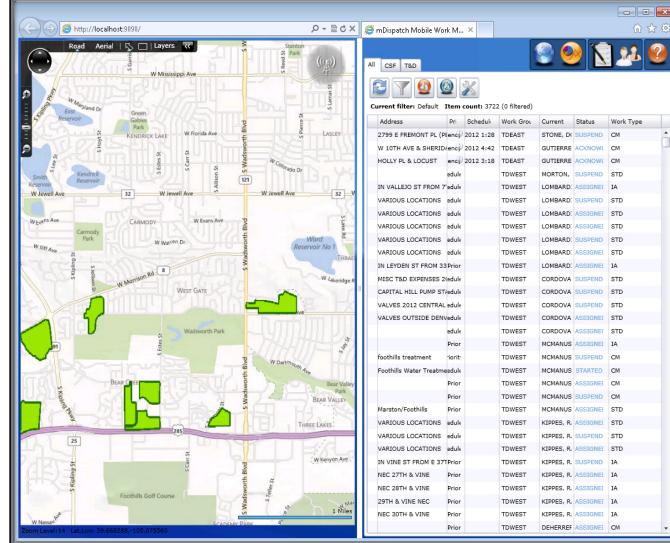

eld technicians have been used for years to educate customers on proper outdoor water usage.





Francis Rodriguez, one of the Drought Patrol crew members stops at a house to educate customers about drought rules.

These techs are seasonal staff that change from year to year. Their job was essential for enforcement of our stage 2 drought restrictions.





A problem WUE encounters is that it is difficult to determine who is the responsible party for each property – especially medians and streetscapes adjacent to parks and HOA's.





 The WUE field staff needs to be able locate information that conservation staff is capturing directly from Water Budget Customers











#### Solution:

Piggy back on existing mobile work force application and add a GIS layer of Water Budget properties



A boundary layer of Water Budget customers was loaded into the mobile workforce app to help our field techs correctly identify the properties on location.



Panasonic CF-H2



# USE ONLY WHAT YOU NEED.

TOUGHBOOK

RFID +

AB

A4

AS

By clicking on a boundary, field staff are able to determine the correct owner of a location.

This ensured that water use violations or leaks could be assessed accurately.





A look at the attribute table shows what information was available to the field staff in the GIS layer. The first contact # is for the landscaper and the second # is for the property manager. The tap number is used to generate a Field Activity (FA) in our Customer Care & Billing (CC&B).

| GRP   | ACCOUNTNAM                 | ADDRESS                      | TAP_NUMBER | CONTACT_1