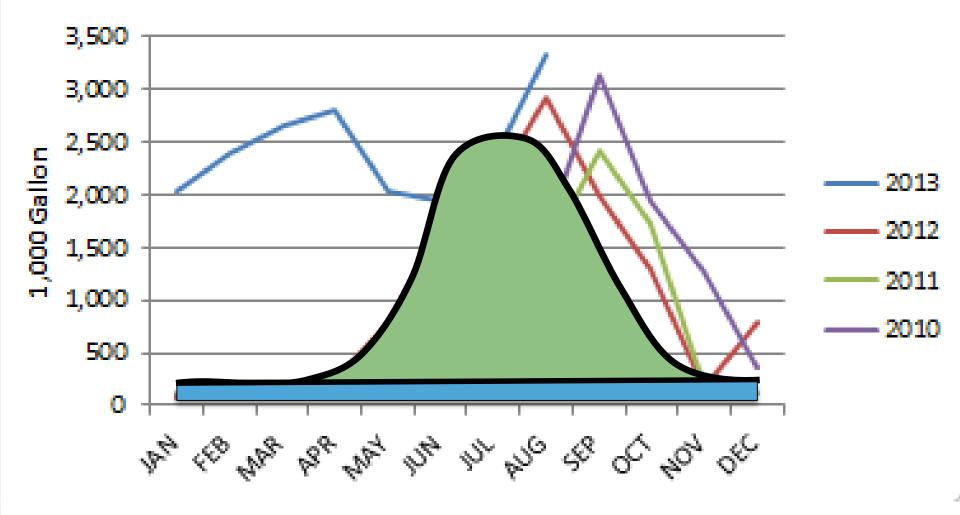

## Water Budgets

• Stage 2 drought declared in 2013

 2 day a week watering restriction presents challenge to large customers