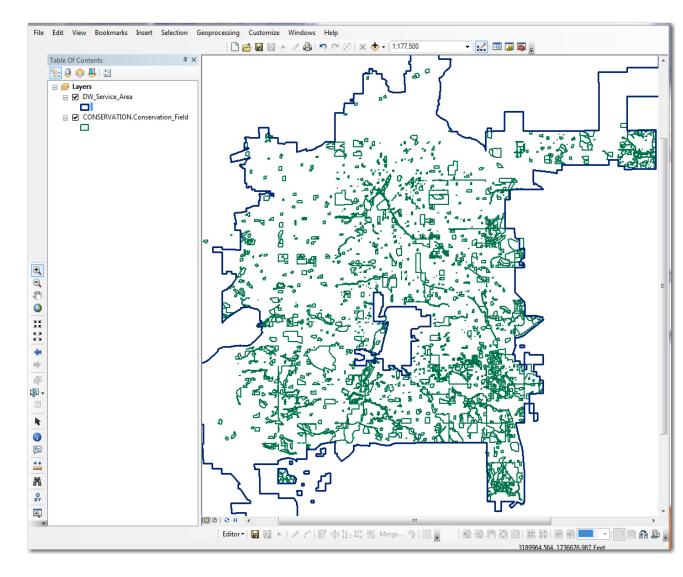

waterbudget@denverwater.org

Thank you, Denver Water Conservation It's a drought. USE EVEN LESS



Water Use Education(WUE) field technicians have been used for years to educate customers on proper outdoor water usage.





Francis Rodriguez, one of the Drought Patrol crew members stops at a house to educate customers about drought rules.

These techs are seasonal staff that change from year to year. Their job was essential for enforcement of our stage 2 drought restrictions.





A problem WUE encounters is that it is difficult to determine who is the responsible party for each property – especially medians and streetscapes adjacent to parks and HOA's.





 The WUE field staff needs to be able locate information that conservation staff is capturing directly from Water Budget Customers











#### Solution:

Piggy back on existing mobile work force application and add a GIS layer of Water Budget properties



A boundary layer of Water Budget customers was loaded into the mobile workforce app to help our field techs correctly identify the properties on location.



Panasonic CF-H2



# USE ONLY WHAT YOU NEED.

TOUGHBOOK

RFID +

AB

A4

AS

By clicking on a boundary, field staff are able to determine the correct owner of a location.

This ensured that water use violations or leaks could be assessed accurately.





A look at the attribute table shows what information was available to the field staff in the GIS layer. The first contact # is for the landscaper and the second # is for the property manager. The tap number is used to generate a Field Activity (FA) in our Cu