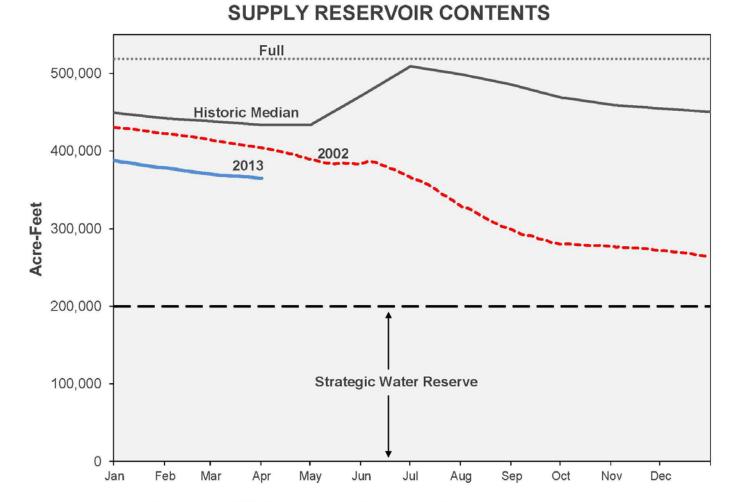

## Water Budgets

Introduction/Background (Phill Segura)

Implementation (Austin Krcmarik)

Making it work on the ground (Scott Snyders)

Note: The Board has designated 200,000 acre feet of stored water to protect against unforeseen circumstances such as a dam or tunnel failure, a water quality crisis, climate change or catastrophic drought.

## Water Budgets

• Stage 2 drought declared in 2013

 2 day a week watering restriction presents challenge to large customers