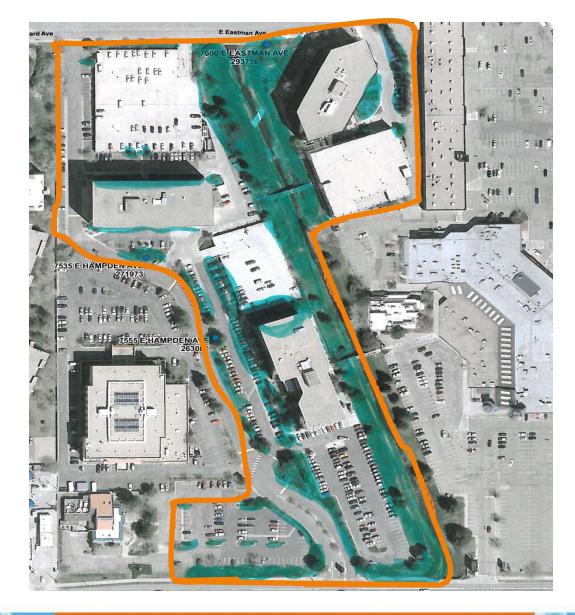

### Application Process

- Property Manager
- Landscape Company
- Number of Accounts
- Map or image of the property with boundary marked

Additional information required:

Map of property and identified irrigated areas

As the authorized representative for \_\_\_\_\_\_\_, I authorize Denver Water to release the water consumption information for the account(s) and years listed in Water Budget Program application to the following identified companies or organizations, and their employees, during the 2014 calendar year, unless I otherwise instruct in writing. (Customer) releases and waives any and all claims that it may have against Denver Water, its officers, agents and employees for the release of such information as authorized in this letter.