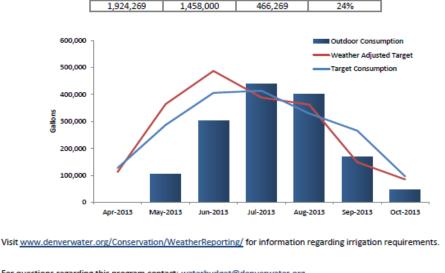

## Water Budgets

• Stage 2 drought declared in 2013

 2 day a week watering restriction presents challenge to large customers