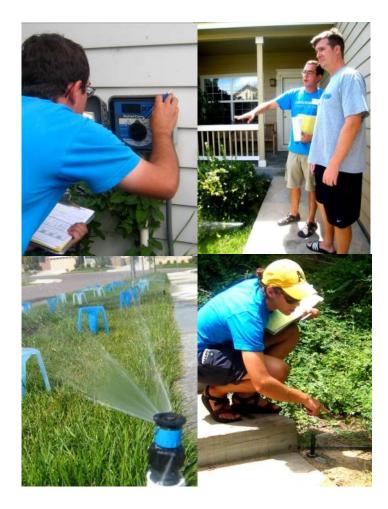

### Steps of the Audit

- 1. Meet with Homeowner
- 2. Visual Inspection
- 3. Catch Cup Tests
- 4. Pressure Readings
- 5. Soil and Root Depth Tests
- 6. Landscape Measurements
- 7. Determine Watering Schedule
- 8. Share Test Results and Recommendations With Homeowner