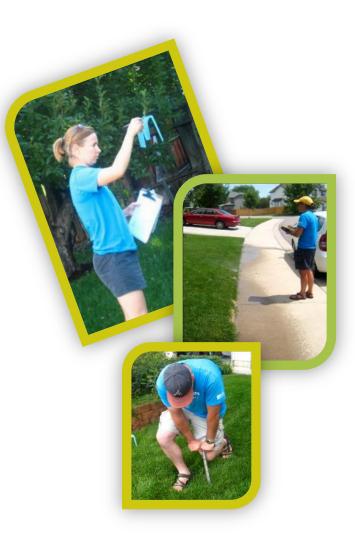

### Steps of the Audit

- 1. Meet with Homeowner
- 2. Visual Inspection
- 3. Catch Cup Tests
- 4. Pressure Readings
- 5. Soil and Root Depth Tests
- 6. Landscape Measurements
- 7. Determine Watering Schedule
- 8. Share Test Results and Recommendations With Homeowner