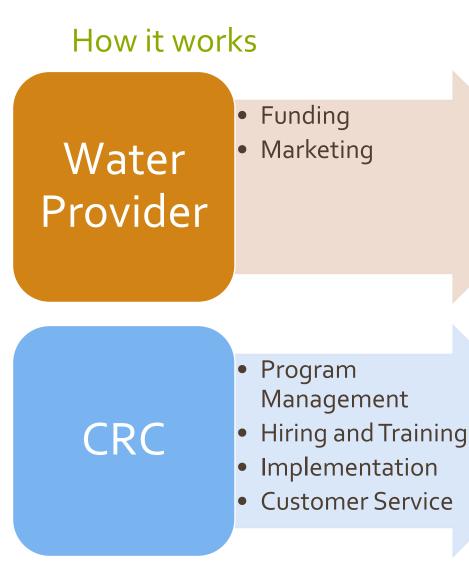

tion into action

#### **CRC History**

• 35 year old nonprofit organization, founded by concerned citizens in 1976



#### Slow the Flow Program Roots

- Slow the Flow Save H20 Utah
- Pilot Program of the City of Boulder in 2003
- CRC Run Since 2004
- Since 2007, Slow the Flow has been funded entirely by the participating water providers
  - 2004-2006 CWCB grant (55% utilities, 45% CWCB)
- In 2014 24 water providers participated in Slow the Flow
- Over 19,000 homes audited resulting in 285 million gallons of water saved



### Steps of the Audit

- 1. Meet with Homeowner
- 2. Visual Inspection
- 3. Catch Cup Tests
- 4. Pressure Readings
- 5. Soil and Root Depth Tests
- 6. Landscape Measurements
- 7. Determine Watering Schedule
- 8. Share Test Results and Recommendations With Homeowner





# Customer

# High quality service

#### **Slow the Flow Partners**







Parker Water and Sanitation District











CITY OF ARVADA

























City of Northglenn centerof the future





# 10 Years 10 Years 19,000 Audits

| Font<br>fo Arvada                                                 |                               | E Customer                                                  | Type Notes                                  | all in 2013 AL   6/1/201                           | 2LM EG   2/21/20121m                                                                   | st                       | File Home                         | Insert Page La              | yout Formulas                    | Data Review \         | liew