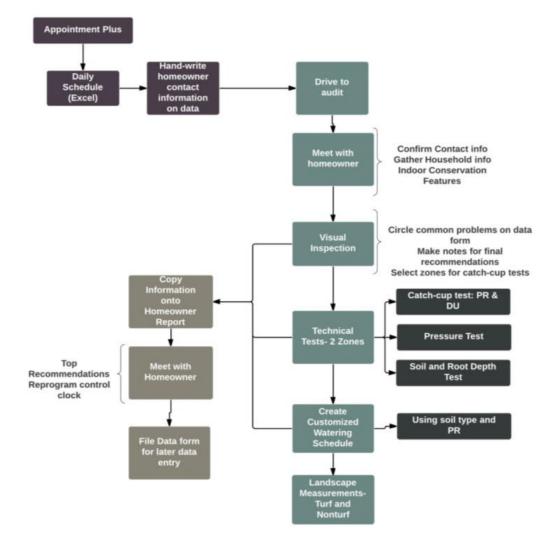

### Steps of the Audit

- 1. Meet with Homeowner
- 2. Visual Inspection
- 3. Catch Cup Tests
- 4. Pressure Readings
- 5. Soil and Root Depth Tests
- 6. Landscape Measurements
- 7. Determine Watering Schedule
- 8. Share Test Results and Recommendations With Homeowner