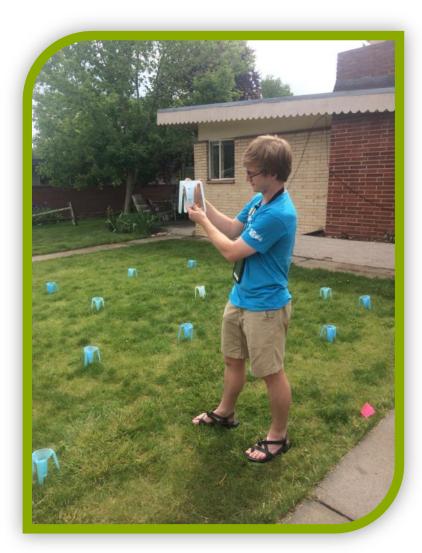

### Steps of the Audit

- 1. Meet with Homeowner
- 2. Visual Inspection
- 3. Catch Cup Tests
- 4. Pressure Readings
- 5. Soil and Root Depth Tests
- 6. Landscape Measurements
- 7. Determine Watering Schedule
- 8. Share Test Results and Recommendations With Homeowner