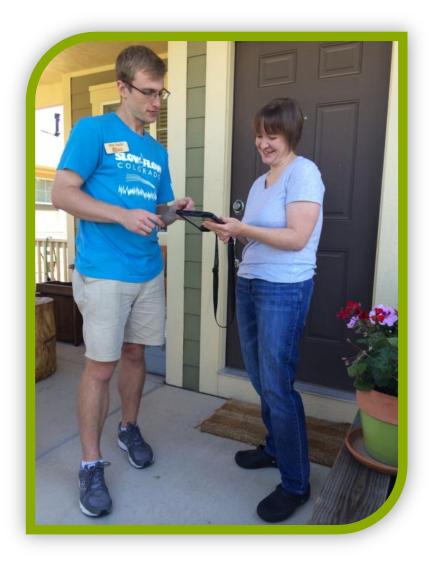

### Steps of the Audit

- 1. Meet with Homeowner
- 2. Visual Inspection
- 3. Catch Cup Tests
- 4. Pressure Readings
- 5. Soil and Root Depth Tests
- 6. Landscape Measurements
- 7. Determine Watering Schedule
- 8. Share Test Results and Recommendations With Homeowner