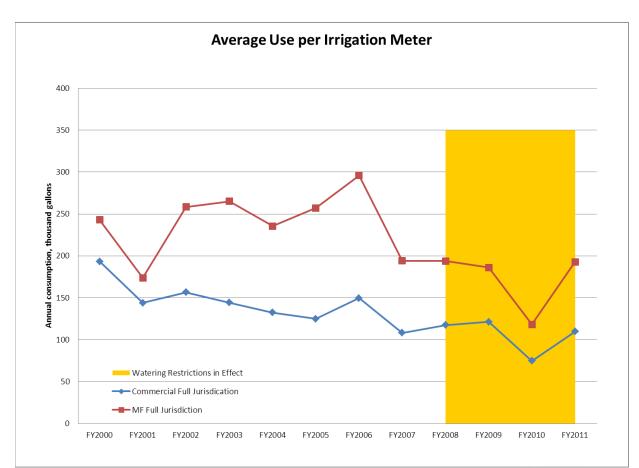

#### Water Restrictions

- Watering restrictions introduced late 2007 (wet year)
- Since 2006, GPCD has decreased 13% despite current drought
- Since 2009, 23 month of stage II restrictions have saved 9,449,691,383 gallons over Stage I restrictions.