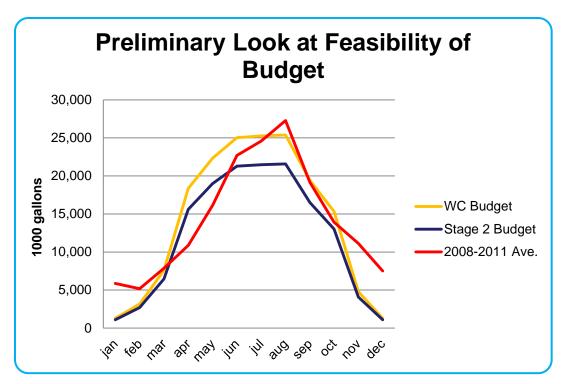

Historical usage under restrictions is within 2% of first 28 participants' allotted annual budget