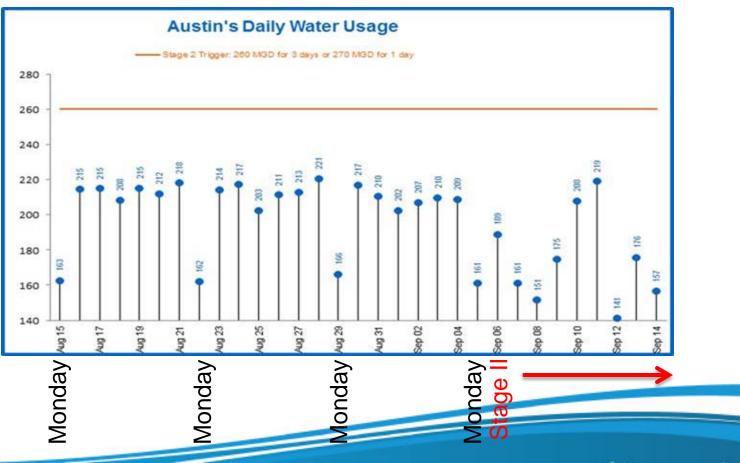

#### Water Restrictions

Ex: summer 2011 (twice per week schedule with no rain)

Irrigation spread throughout the week, no watering on Mondays