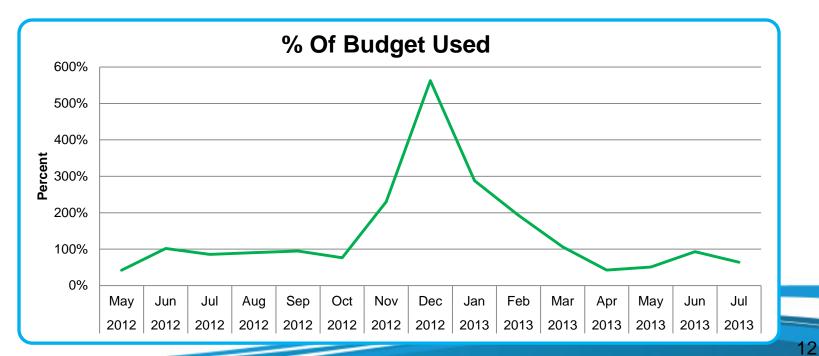

#### **Seasonal Effect on Success**

- Budget over winter months is greatly reduced due to turf dormancy.
- Percent over budget in winter months is high, but this does not represent a great amount of water.

#### **Control Group**

- Control properties have shown similar usage patterns as program participants
  - Program participants used 67 % of historic use
  - Control properties used 68 % of historic use
- Program participants used 90% of their combined budgets