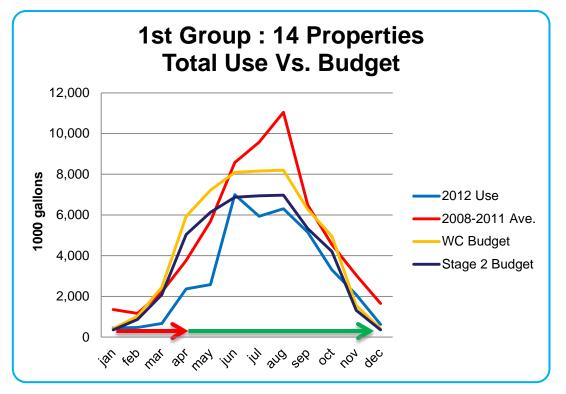

## 1<sup>st</sup> Group of Applicants

- Entered into the program May 1<sup>st</sup> 2012
- Properties primarily managed by water management companies
- 10 Multi-family properties
- Vast majority of participants made it through summer, even with 15% reductions

#### Preliminary Observations

- Successful participant's use was less than their average, but control properties showed greater savings under restrictions
- 63% of successful participants managed by water management company (NOT representative of Austin)
- 94% of properties exited from the program managed by typical landscape company (representative of Austin)
  - We know the budget can work, but probably wouldn't on a large scale
- Multi-family properties used 82% of combined budget
- Commercial properties used 119% of combined budget
- Historically low users did not increase usage to "meet the budget"