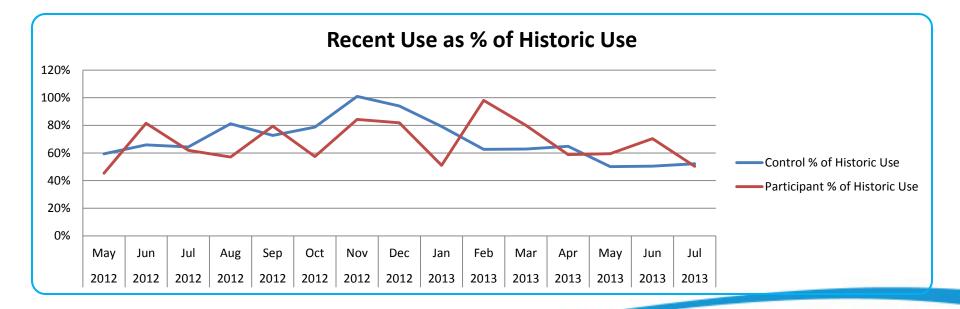

#### **Control Group**

- Control properties have shown similar usage patterns as program participants
  - Program participants used 67 % of historic use
  - Control properties used 68 % of historic use
- Program participants used 90% of their combined budgets

#### Preliminary Observations

- Successful participant's use was less than their average, but control properties showed greater savings under restrictions
- 63% of successful participants managed by water management company (NOT representative of Austin)
- 94% of properties exited from the program managed by typical landscape company (representative of Austin)
  - We know the budget can work, but probably wouldn't on a large scale
- Multi-family properties used 82% of combined budget
- Commercial properties used 119% of combined budget
- Historically low users did not increase usage to "meet the budget"