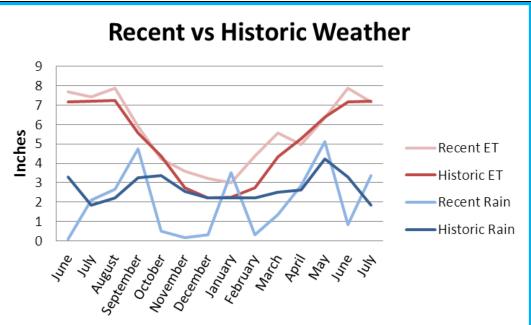

#### Water budget equation

- Warm season turf at low stress (coefficients from Ag extension)
- 70 year historic ET from Ag extension
- Rain and system efficiency are not part of the equation
- Quarterly budgets
- Total budget is affected by Drought Contingency Plan triggers

#### Historic ET x Tc x Qf x Sq footage x 0.623 = gallons per sq foot