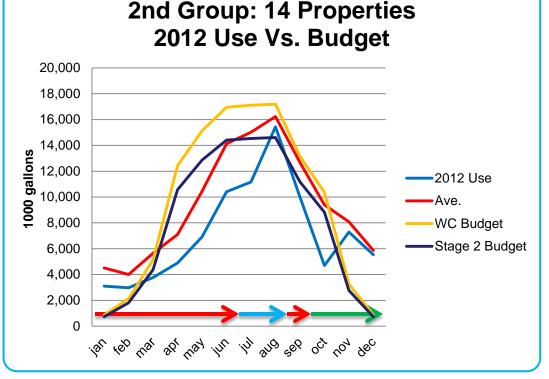

## 2<sup>nd</sup> Group of Applicants

Austin

- Entered program beginning of October
- Properties managed by landscapers and irrigators (better representation)
- Expected for some properties to exceed fall budget based on historical pattern
- Higher ET and lower rainfall than average this fall

#### Preliminary Observations

- Successful participant's use was less than their average, but control properties showed greater savings under restrictions
- 63% of successful participants managed by water management company (NOT representative of Austin)
- 94% of properties exited from the program managed by typical landscape company (representative of Austin)
  - We know the budget can work, but probably wouldn't on a large scale
- Multi-family properties used 82% of combined budget
- Commercial properties used 119% of combined budget
- Historically low users did not increase usage to "meet the budget"