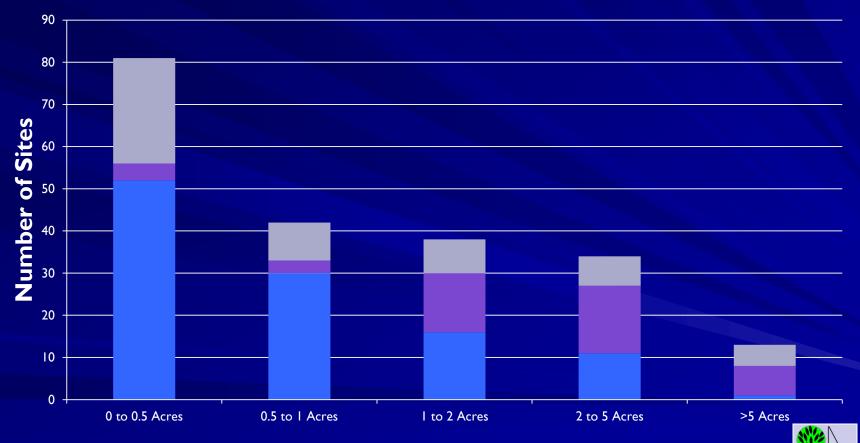

# Estero Municipal Improvement District





# **Compelling Case for Conservation**

Water Supply Assurance with our water supplier

 5.9 MGD
 Projections: 6.1 MGD

Potential Limit on Future Growth
Environmental Sustainability Efforts



### Estero Conservation Plan

#### ■ 20 × 2020

- 15% reduction in consumption by 2012
- 20% reduction in consumption by 2020

#### Three-Pronged Approach

- Education
- Tiered Rates
  - Residential
  - Irrigation
  - Commercial
- Rebate Programs
  - Toilets, Washing Machines, and Smart Controllers oh my!
- Greatest Potential Irrigation!





### Landscape Customers

#### Estero Water Use 2010

Number of Landscape Sites: 208





### Landscape Acres

Number of Irrigated Acres: 334

Acres by Type





# Sites by Irrigated Area

■ Commercial ■ HOA ■ Public





### Landscape Water Budgets

Start September 2009

- Intro Letter
- Water Use Report
- Site Map
- FAQ



Contractor:



## Irrigation Water Rate Model

#### How do we...

- Achieve Fairness?
- Incentivize Conservation / Achieve Water Consumption Goals?
- Protect Beauty of our Master-Planned Community?
- Avoid a Complex Administrative Nightmare?

Solution!

- Base Consumption Rate
- Over Budget Penalty Fee Once Annually!
- Periodic Reporting of Water Budget Performance



## **Over Budget Penalty Fee**

#### FY 2009-10

- Budgets Informational Only
- **FY 2010-11** (Sept 2010 to July 2011)
  - Base Rate: All Water \$2.09/ccf
  - Over Budget an additional \$2.09/ccf
- FY 2011-12
  - Base Rate: All Water \$2.66/Ccf
  - Over Budget an additional \$2.00/ccf
- FY 2012-13
  - Base Rate: All W