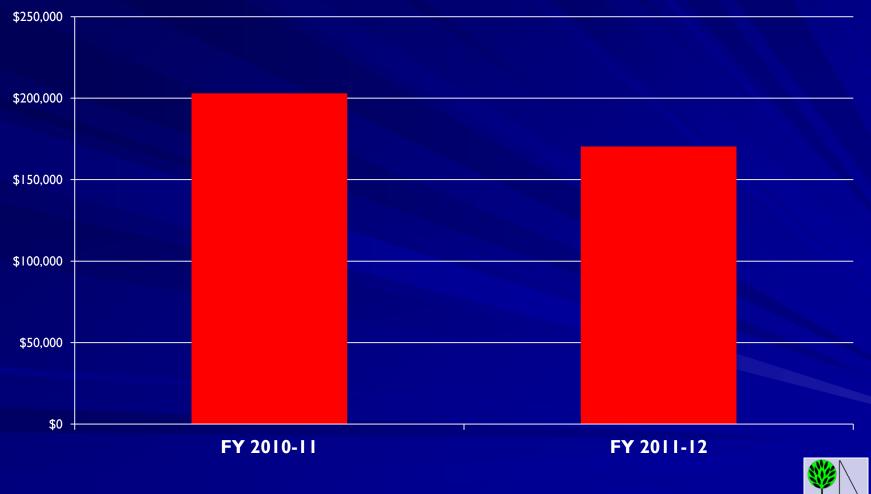

#### FY 2009-10

- Budgets Informational Only
- **FY 2010-11** (Sept 2010 to July 2011)
  - Base Rate: All Water \$2.09/ccf
  - Over Budget an additional \$2.09/ccf
- FY 2011-12
  - Base Rate: All Water \$2.66/Ccf
  - Over Budget an additional \$2.00/ccf
- FY 2012-13
  - Base Rate: All Water \$3.13/ccf
  - Over Budget an additional \$1.57/ccf

## Penalties $\rightarrow$ Sustainability Fund