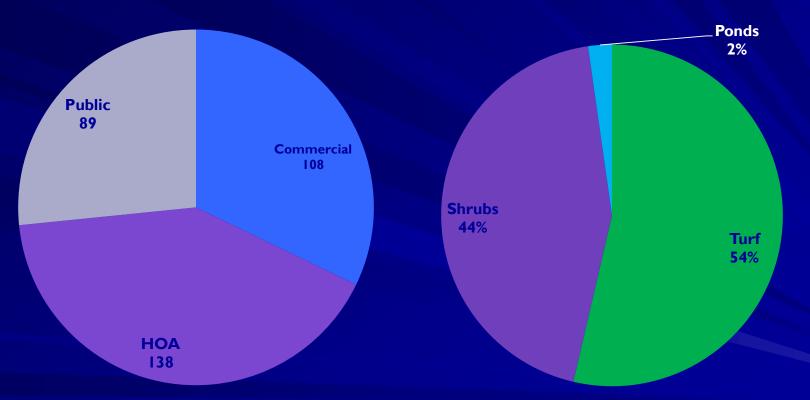

### Landscape Acres

Number of Irrigated Acres: 334

Acres by Type

# Sites by Irrigated Area

■ Commercial ■ HOA ■ Public