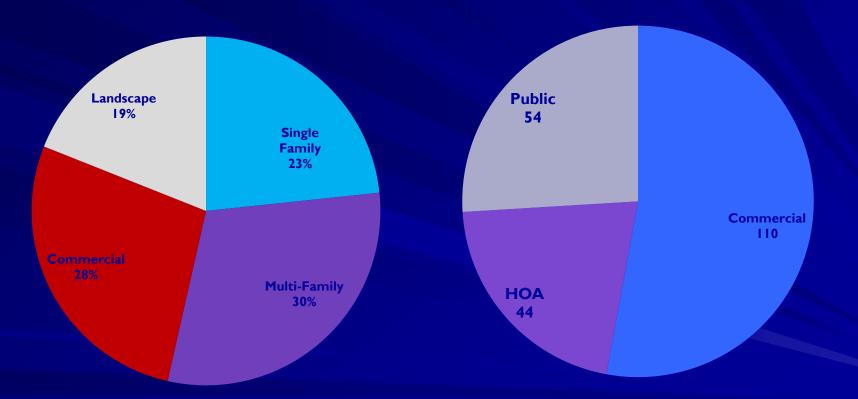

#### Estero Water Use 2010

Number of Landscape Sites: 208

### Landscape Acres

Number of Irrigated Acres: 334

Acres by Type

# Sites by Irrigated Area

■ Commercial ■ HOA ■ Public