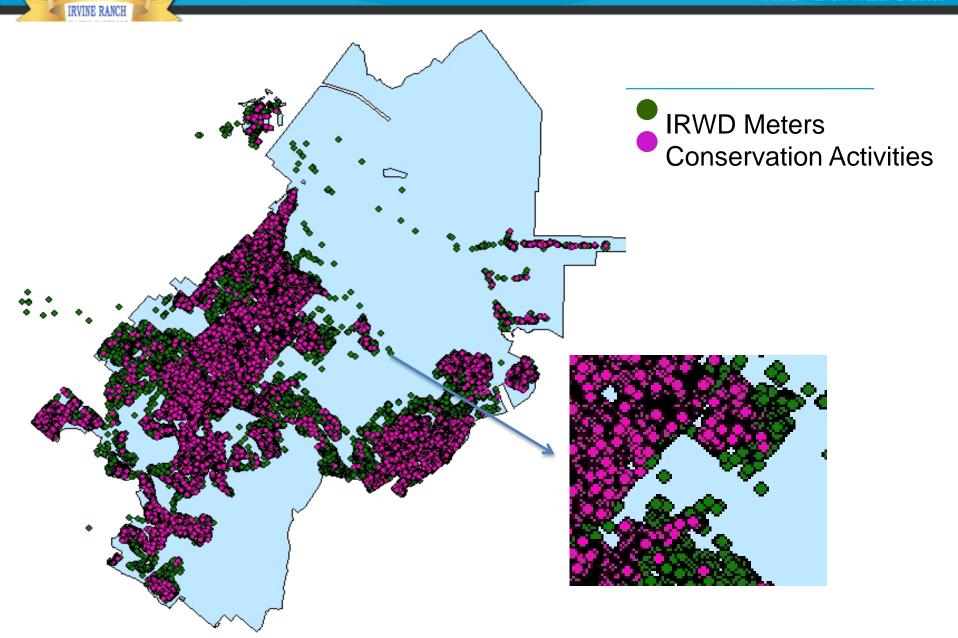

|         |                                                  | 201005            | ####################################### | EGIA             | U222518      | 0                  | Water            | Ranch       | 6046             |         | LYNNE       | SADA         | MANCHE         |            | IRVINE      | CA          |
|                         |                                         |                  |          |             |         | L                                                | 201005            | #########                               | EGIA             | U222875      | 0                  | Water            | Ranch       | 6021             |         | RILEY       | Ν            | BUTLER         |            | IRVINE      | CA          |

## IRWD Rebate Activity



#### Geographic Information Systems

Tool to manage and analyze data and display it geographically

Helps answer questions and solve problems by looking at data in a way that is quickly understood and easily shared.





## Getting Started

#### Two methods used by IRWD

- Link rebate information to customer information collected from Global Positioning System (GPS) meter project –collection of meter location information using handheld satellite based tool
- 2. Obtained shapefile of rebate location points and product information created through **geo-coding** process of using geographic coordinates (latitude and longitude), such as installation address







#### Rebate Mapping

#### Map design options

- Color coding
- Label design
- Shapes & symbols
- Automated legend





### What's