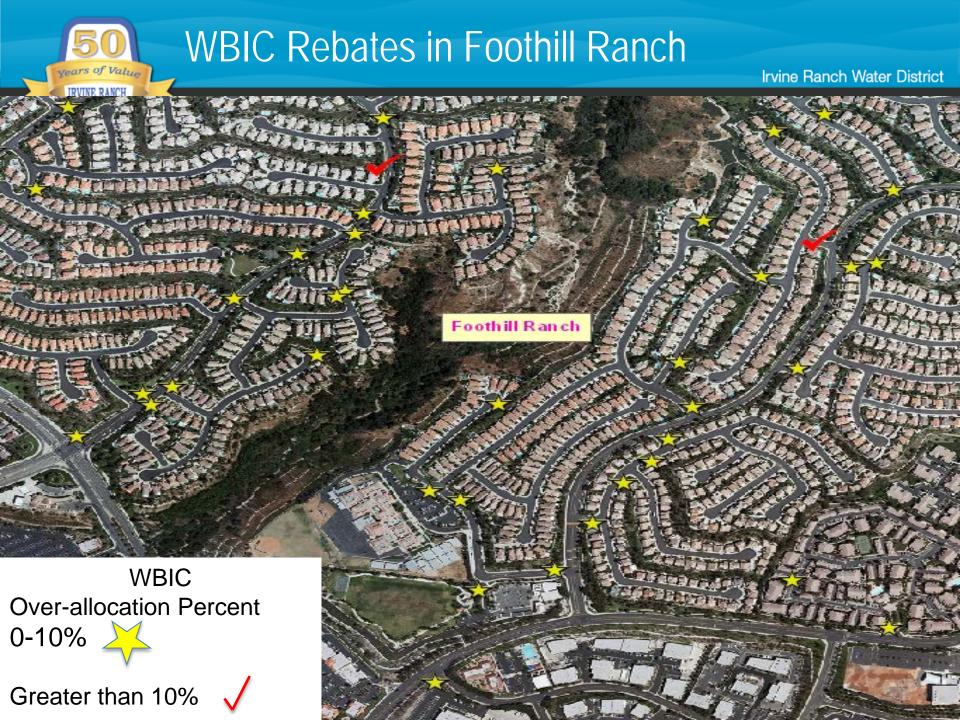

## 50 WBICs help customer's meet budget based allocations

#### Weather Based Irrigation Controllers (WBIC)

 40 WBICs installed in Foothill Ranch service area, only 2 of these customers over-allocation

#### Opportunitiy

IRVINE RANCH

To contact customers over allocation.

 Promote the use of WBIC's for the purpose of meeting water budget

allocations