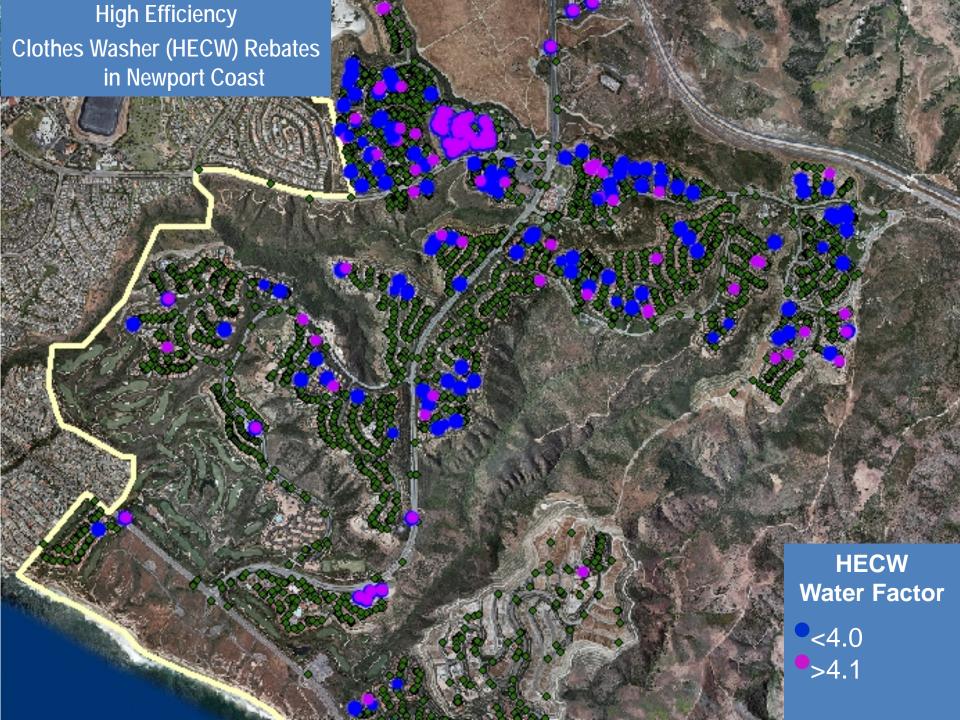

## 60 Achieving indoor water savings through HECW rebates

#### High Efficiency Clothes Washers (HECW)

- Participation in high income neighborhood
- 65% rebates, water-factor < than 4.0

#### Opportunity

- Calculate water savings per service area
- Target areas with less saturation