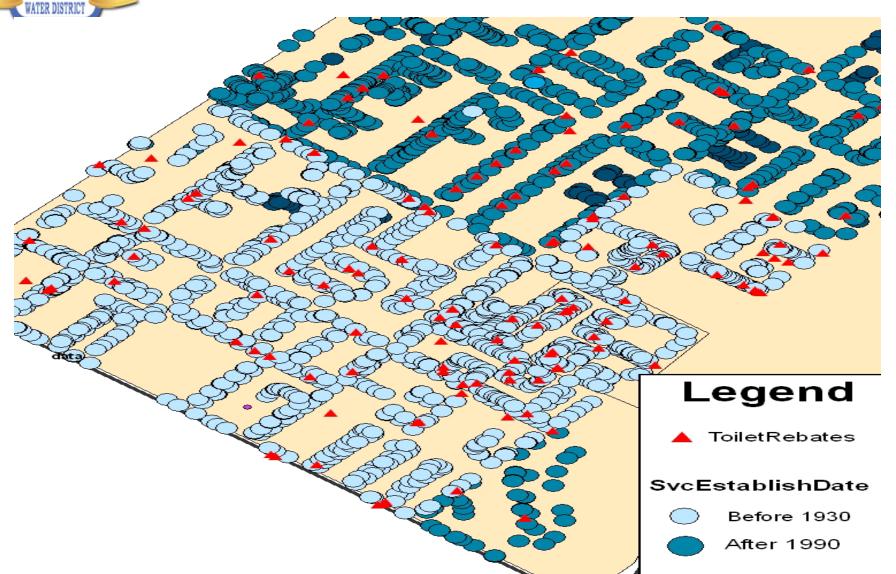

## Toilet Rebates in Santa Ana Heights

#### Ultra-high efficiency toilets

- Service area of 3,000 customers
- Over half of the homes built before 1930.
- Less than 200 toilets installed through IRWD's rebate program
- Opportunity to reach customers with toilet flush volumes greater than 1.6 gallons

Stealth toilets: 0.8 gpf