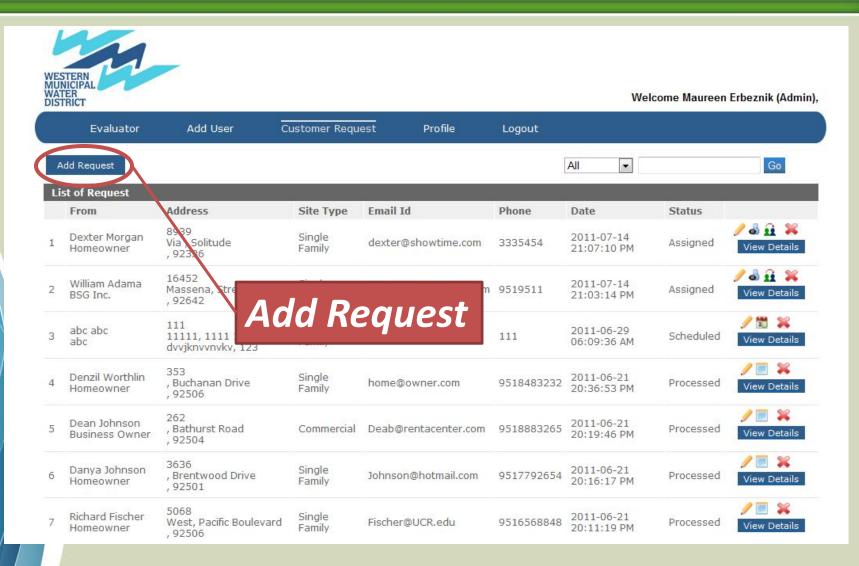

### HOW THE NEXT GENERATION OF EVALUATION WORKS

- Online interface for creating evaluation requests
- Master Scheduler signs on to admin website

Customer evaluation request created

Customer consumption history entered

Evaluation requests assigned to auditors

| ATER<br>ISTRICT      |                                          |                          |               |          | Welcome Maureen Erbeznik (Admin) |
|----------------------|------------------------------------------|--------------------------|---------------|----------|----------------------------------|
| Evaluator            | Add User                                 | Customer Request         | Profile       | Logout   |                                  |
| dd Request - General | Info                                     |                          |               |          |                                  |
| General Info         | Site Info                                | Meter Info Assig         | ın Req.       |          |                                  |
| First Name, Middle   | Name, last Name                          | First Name               | Middle Name   | LastName | e                                |
|                      | Company Name                             | Company Name             |               |          |                                  |
|                      | Email, Phone                             | Email Address            | Phone         |          |                                  |
| Street Number, Str   | reet Number Suffix                       | Street number(10 digit)  |               |          |                                  |
| Street N<br>Name, S  | ame Prefix, Street<br>Street Name Suffix | Prefix                   | Name          | Suffix   |                                  |
| Apartment            | or Suite, Zip Code                       | Appartment               | Zip code      |          |                                  |
|                      | Account Number                           | Account Number           |               |          |                                  |
| Asses                | sor Parcel Number                        | : Assessor Parcel Number |               |          |                                  |
|                      |                                          | <b>⋉</b> Next            |               |          |                                  |
| ake me back to Home  | e NE.                                    | XT August 1, 2           | 2011, 3:23 pm |          | www.westernwaterevaluations.com  |