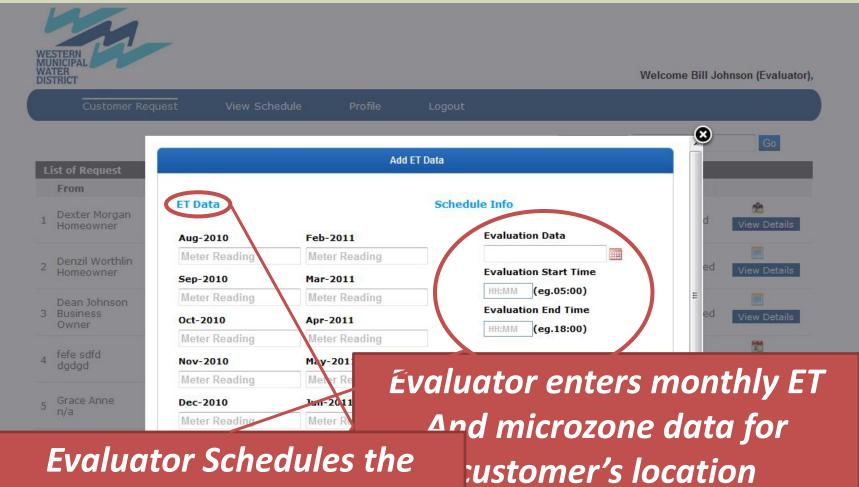

### **HOW IT WORKS**

- Evaluator signs on to website to see their assigned audits.
- Can view customer information entered by Master Scheduler

 Evaluator enters ET & Microzone data entered upon creation

Welcome Bill Johnson (Evaluator),

|          |                          |                                           |                  |                      |            | <u></u>                   |           | April 10        |
|----------|--------------------------|-------------------------------------------|------------------|----------------------|------------|---------------------------|-----------|-----------------|
|          |                          |                                           |                  |                      |            | All ▼                     |           | Go              |
| ist (    | of Request               |                                           |                  | -                    | _          |                           | .,        |                 |
| Fr       | om                       | Address                                   | Site Type        | Email Id             | Phone      | Date                      | Status    |                 |
|          | xter Morgan<br>meowner   | 8939<br>Via , Solitude<br>, 92336         | Single<br>Family | dexter@showtime.com  | 3335454    | 2011-07-14<br>21:07:10 PM | Assigned  | /iew Detai      |
|          | nzil Worthlin<br>meowner | 353<br>, Buchanan Drive<br>, 92506        | Single<br>Family | home@owner.com       | 9518483232 | 2011-06-21<br>20:36:53 PM | Processed | /iew Detai      |
|          | an Johnson<br>siness     | 262<br>Rathurst Road                      | Commercial       | Deah@rentacenter.com | 9518883265 | 2011-06-21<br>20:19:46 PM | Processed | /iew Detai      |
|          | Evalu                    | iator Sc                                  | hedu             | les the a            | udit       | 2011-06-21<br>09:58:18 AM | Scheduled | 📆<br>/iew Detai |
| Gr<br>n/ | ace Anne<br>a            | 9564<br>North, Bellinger Drive<br>, 92646 | Single<br>Family | grace@wmwd.com       | 9518588888 | 2011-06-12<br>16:05:12 PM | Processed | /iew Detai      |
|          |                          |                                           |                  |                      |            |                           | Prev 1    | Next            |

audit on their calendar

ET Data

- After Master Scheduler has created a request and
- After Evaluator has scheduled date/time of audit
- The customer information will appear in the menu of the evaluators iPad app.