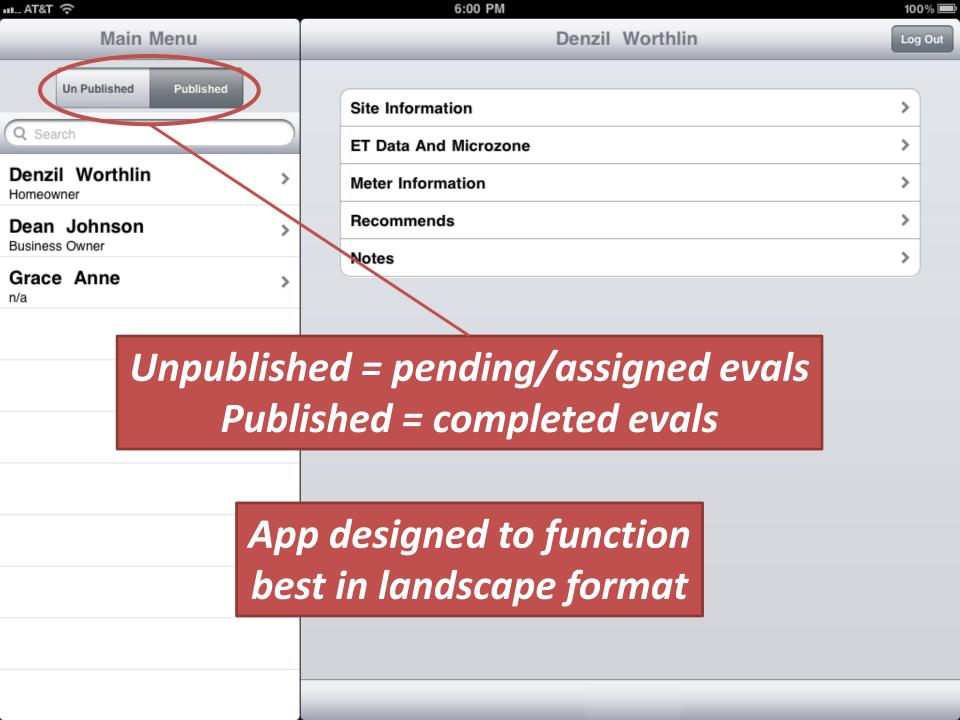

### **HOW IT WORKS**

- Evaluator signs on to website to see their assigned audits.
- Can view customer information entered by Master Scheduler

 Evaluator enters ET & Microzone data entered upon creation

audit on their calendar

ET Data

- After Master Scheduler has created a request and
- After Evaluator has scheduled date/time of audit
- The customer information will appear in the menu of the evaluators iPad app.