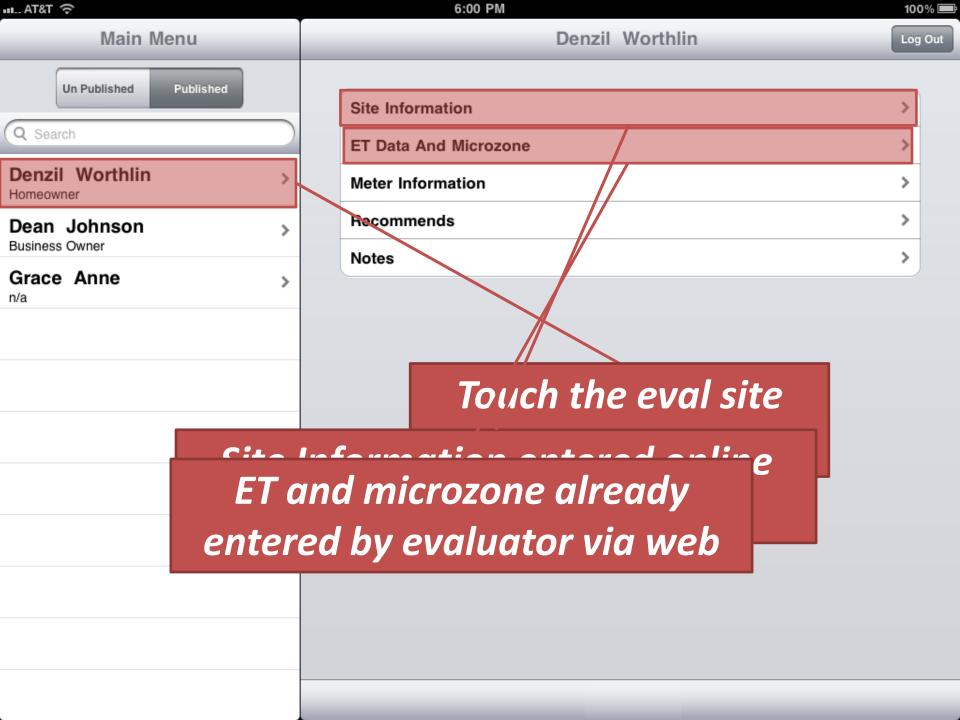

### **HOW IT WORKS**

- Evaluator signs on to website to see their assigned audits.
- Can view customer information entered by Master Scheduler

 Evaluator enters ET & Microzone data entered upon creation

audit on their calendar

ET Data

- After Master Scheduler has created a request and
- After Evaluator has scheduled date/time of audit
- The customer information will appear in the menu of the evaluators iPad app.