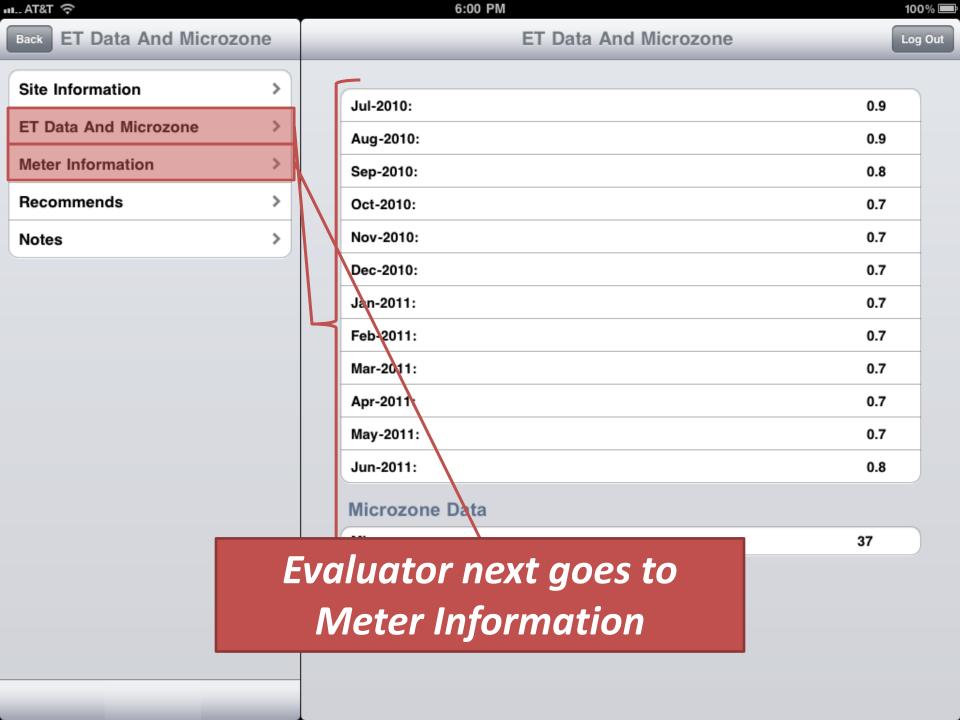

### **HOW IT WORKS**

- Evaluator signs on to website to see their assigned audits.
- Can view customer information entered by Master Scheduler

 Evaluator enters ET & Microzone data entered upon creation

audit on their calendar

ET Data

- After Master Scheduler has created a request and
- After Evaluator has scheduled date/time of audit
- The customer information will appear in the menu of the evaluators iPad app.