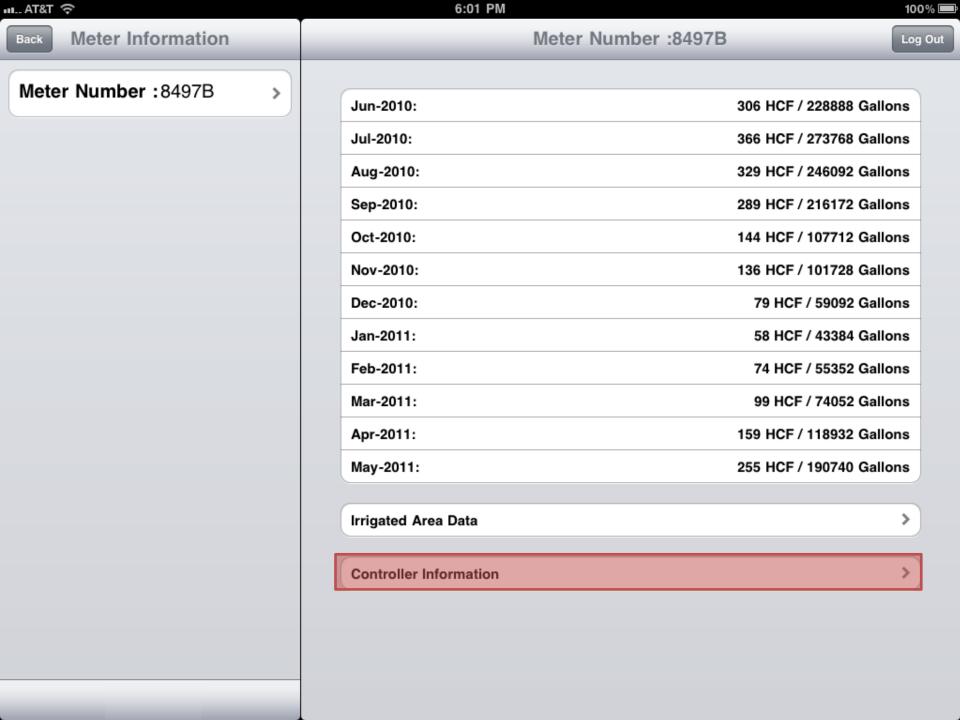

### **HOW IT WORKS**

- Evaluator signs on to website to see their assigned audits.
- Can view customer information entered by Master Scheduler

 Evaluator enters ET & Microzone data entered upon creation

audit on their calendar

ET Data

- After Master Scheduler has created a request and
- After Evaluator has scheduled date/time of audit
- The customer information will appear in the menu of the evaluators iPad app.