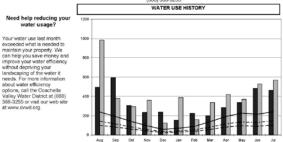

WATER USE HISTORY

### Need help reducing your water usage? 4500 4000 exceeded what is needed to maintain your property. We can help you save money and improve your water efficiency without depriving your landscaping of the water it needs. For more information about water efficiency options, call the Coachella Valley Water District at (888) 1500 -388-3255 or visit our web site at www.cvwd.org.

|                                            | Current Current Prior Tier 1 Tie | er 2 — Tier 3 — Tier 4 | (everything above | Tier4 line = Tier5) |
|--------------------------------------------|----------------------------------|------------------------|-------------------|---------------------|
|                                            |                                  | Water Usage            | This Year         | Last Year           |
| our water efficiency rating this month is: |                                  | Aug                    | 2193              | 2127                |
|                                            | Inefficient                      | Jul                    | 2602              | 2191                |
|                                            |                                  | Jun                    | 2172              | 3230                |
|                                            |                                  |                        |                   |                     |