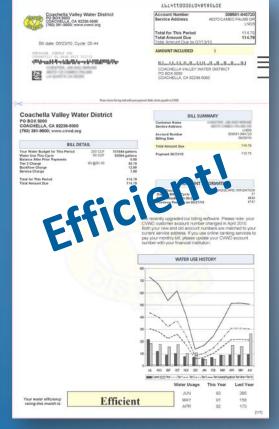

### Coachella PO BOX 5000 (760) 391-9600; ww

Total for This Period

| BILL DETAIL |                          |                    |           |         |
|-------------|--------------------------|--------------------|-----------|---------|
| Your Wate   | r Budget for This Period | 1812 CCF           | 1355376 ( | allons  |
| Water Use   | This Cycle               | 2193 (100 cu. ft.) | 1640364 ( | allone  |
| Service Ct  | narge                    |                    |           | \$70.50 |
|             |                          | CCF @S             | 00        |         |
| Tier 2:     | Efficient                | 1904 CCF @ \$      | 1.03 \$1  | 961.12  |
| Tier 3:     | Inefficient              | 289 CCF @ 5        | 1.55 \$   | 447.95  |
| Tier 4:     | Excessive                | CCF @s             | 2.06      |         |
| Tier 5:     | Wasteful                 | CCF@S              | 4.12      |         |
| Total Com   | sumotion Charge          | 1.03/CCF           | \$2       | 258.71  |

| BILL SUMMARY   |                         |  |  |
|----------------|-------------------------|--|--|
| ustomer Name   | CANYON VIEW ESTATES HOW |  |  |
| Account Number | 000000010104            |  |  |
| ste            | 08/28/200               |  |  |
| Total bunt Due | \$2329.21               |  |  |

|            | ACCOUNT INFORMATION |               |
|------------|---------------------|---------------|
| Rate Class |                     | 11-irrigation |

Tiered rates are here
Under tiered rates, your current charges would be:
\$2479.57. CVWD has adopted a tiered rate billing system. As
shown in the bill detail on the left, you are charged a different rate in each tier per 100 cubic feet of consumption. Tiered rates encourage efficient water use. For more information, please visit www.cvwd.org or call the tiered rate help line at (888) 388-3255.

WATER USE HISTORY

|                                            | Current Current Prior Tier 1 Tie | er 2 — Tier 3 — Tier 4 | (everything above | Tier4 line = Tier5) |
|--------------------------------------------|----------------------------------|------------------------|-------------------|---------------------|
|                                            |                                  | Water Usage            | This Year         | Last Year           |
| our water efficiency rating this month is: |                                  | Aug                    | 2193              | 2127                |
|                                            | Inefficient                      | Jul                    | 2602              | 2191                |
|                                            |                                  | Jun                    | 2172              | 3230                |
|                                            |                                  |                        |                   |                     |