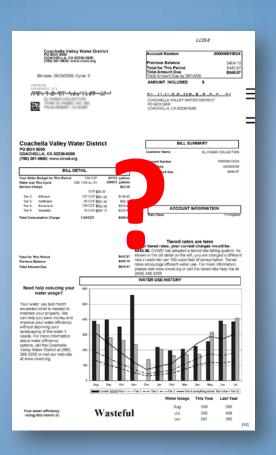

### Coachella PO BOX 5000 (760) 391-9600; ww

Total for This Period

| BILL DETAIL |                          |                    |           |         |
|-------------|--------------------------|--------------------|-----------|---------|
| Your Wate   | r Budget for This Period | 1812 CCF           | 1355376 ( | allons  |
| Water Use   | This Cycle               | 2193 (100 cu. ft.) | 1640364 ( | allone  |
| Service Ct  | narge                    |                    |           | \$70.50 |
|             |                          | CCF @S             | 00        |         |
| Tier 2:     | Efficient                | 1904 CCF @ \$      | 1.03 \$1  | 961.12  |
| Tier 3:     | Inefficient              | 289 CCF @ 5        | 1.55 \$   | 447.95  |
| Tier 4:     | Excessive                | CCF @s             | 2.06      |         |
| Tier 5:     | Wasteful                 | CCF@S              | 4.12      |         |
| Total Com   | sumotion Charge          | 1.03/CCF           | \$2       | 258.71  |

| BILL SUMMARY   |                         |  |  |
|----------------|-------------------------|--|--|
| ustomer Name   | CANYON VIEW ESTATES HOW |  |  |
| Account Number | 000000010104            |  |  |
| ste            | 08/28/200               |  |  |
| Total bunt Due | \$2329.21               |  |  |

|            | ACCOUNT INFORMATION |               |
|------------|---------------------|---------------|
| Rate Class |                     | 11-irrigation |

Tiered rates are here
Under tiered rates, your current charges would be:
\$2479.57. CVWD has adopted a tiered rate billing system. As
shown in the bill detail on the left, you are charged a different rate in each tier per 100 cubic feet of consumption. Tiered rates encourage efficient water use. For more information, please visit www.cvwd.org or call the tiered rate help line at (888) 388-3255.

WATER USE HISTORY

### Need help reducing your water usage? 4500 4000 exceeded what is needed to maintain your property. We can help you save money and improve your water efficiency without depriving your landscaping of the water it needs. For more information about water efficiency options, call the Coachella Valley Water District at (888) 1500 -388-3255 or visit our web site at www.cvwd.org.

|                                            | Current Current Prior Tier 1 Tie | er 2 — Tier 3 — Tier 4 | (everything above | Tier4 line = Tier5) |
|--------------------------------------------|----------------------------------|------------------------|-------------------|---------------------|
|                                            |                                  | Water Usage            | This Year         | Last Year           |
| our water efficiency rating this month is: |                                  | Aug                    | 2193              | 2127                |
|                                            | Inefficient                      | Jul                    | 2602              | 2191                |
|                                            |                                  | Jun                    | 2172              | 3230                |
|                                            |                                  |                        |                   |                     |