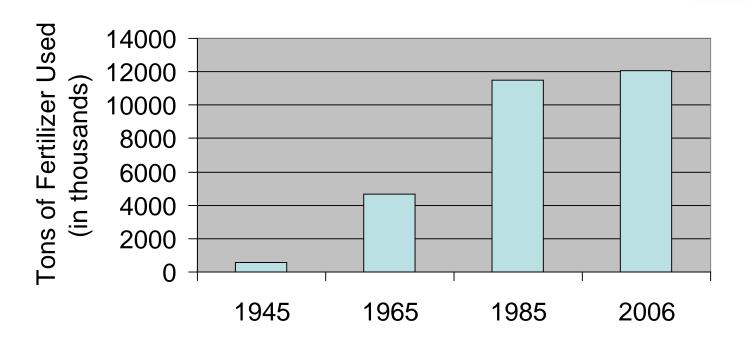

### Nitrogen Fertilizer Use in US

Sources: U.S Geological Survey & USDA Economic Research Service