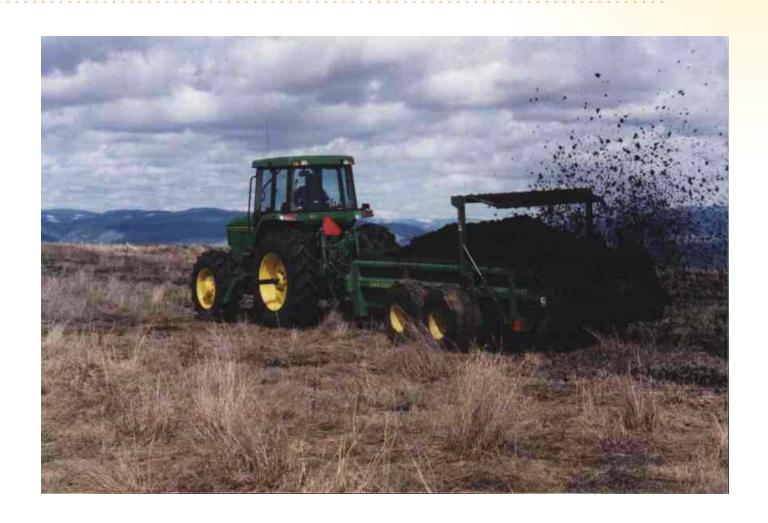

## Sludge (a.k.a. 'biosolids')

- 7 million dry tons per year in US
- Either incinerated, landfilled, or used as 'fertilizer'
- Only 9 heavy metals regulated by EPA
- Contains toxics (e.g., flame retardants, dioxin)
- Application largely unmonitored