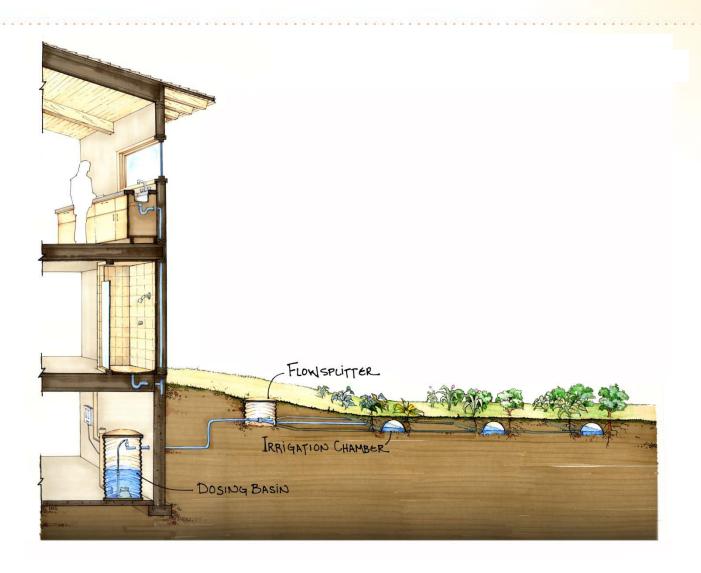

, landfilled, or used as 'fertilizer'
- Only 9 heavy metals regulated by EPA
- Contains toxics (e.g., flame retardants, dioxin)
- Application largely unmonitored

# Pseudo-cycling



## **Compost Toilet**

- Saves 95% water compared with 1.6 gallon toilet
- Eliminates need of infrastructure
- Eliminates nutrient pollution
- Creates useful fertilizers

## **Composting Layers**



## **Building Design**



# Medium-size Commercial System



# Large-size Commercial System



## **High Capacity Facility**



# Dry Toilet Fixture



## Foam-Flush Toilet Fixture



## Foam-Flush Toilet Fixture



## Greywater Characteristics

- Low in Nutrients (e.g., soaps)
- Low in Bacteria
- High Biological Oxygen Demand (i.e., can't be stored long)
- Perfect for Plant Irrigation

## Greywater System Design



# Greywater Irrigation Chamber Installation



### Queens Botanical Garden

Queens, NY LEED Platinum



#### Queens Botanical Garden

Queens, NY LEED Platinum



### Queens Botanical Garden

Queens, NY LEED Platinum



# Neptune Community School

Neptune, NJ LEED Platinum



# Neptune Community School

Neptune, NJ LEED Platinum



# Neptune Community School

Neptune, NJ LEED Platinum



#### Southface Eco-Office

Atlanta, GA LEED Platinum



### Southface Eco-Office

Atlanta, GA LEED Platinum



# Southface Eco-Office

Atlanta, GA LEED Platinum



# Tyson Living and Learning Center



# Tyson Living and Learning Center

# Kansas City Structural Steel Kansas City, KS



# Kansas City Structural Steel Kansas City, KS



### Kansas City Structural Steel Kansas City, KS



### Bronx Zoo Eco-