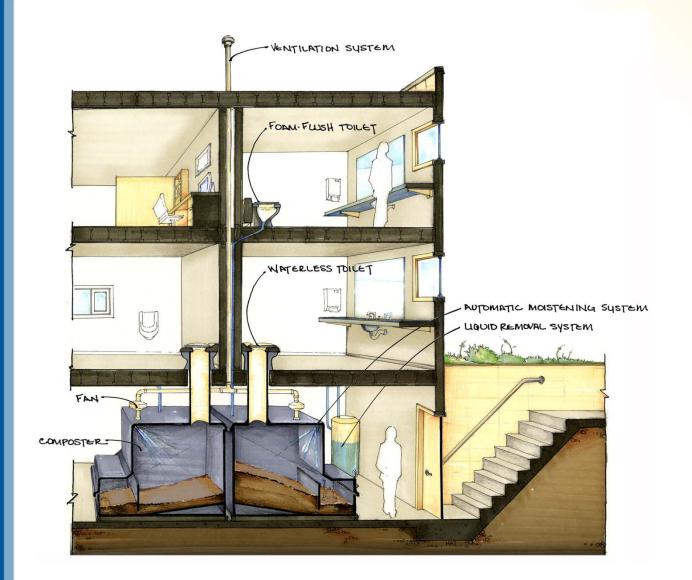

Sources: Fernandez-Cornejo, Jans & Smith; U.S. EPA



# Regressive Delivery Device



#### EPA Clean Water Act--1972

 Goal: zero discharge of pollutants by 1985 and, as an interim goal and where possible, water quality that is both "fishable" and "swimmable" by mid-1983.

# Sewage Treatment Plant







## Sludge (a.k.a. 'biosolids')

- 7 million dry tons per year in US
- Either incinerated, landfilled, or used as 'fertilizer'
- Only 9 heavy metals regulated by EPA
- Contains toxics (e.g., flame retardants, dioxin)
- Application largely unmonitored

# Pseudo-cycling



## **Compost Toilet**

- Saves 95% water compared with 1.6 gallon toilet
- Eliminates need of infrastructure
- Eliminates nutrient pollution
- Creates useful fertilizers

## **Composting Layers**



## **Building Design**



# Medium-size Commercial System



# Large-size Commercial System



## **High Capacity Facility**



# Dry Toilet Fixture



## Foam-Flush Toilet Fixture



## Foam-Flush Toilet Fixture



## Greywater Characteristics

- Low in Nutrients (e.g., soaps)
- Low in Bacteria
- High Biological Oxygen Demand (i.e., can't be stored long)
- Perfect for Plant Irrigation

## Greywater System Design



# Greywater Irrigation Chamber Installation



### Queens Botanical Garden

Queens, NY LEED Platinum



#### Queens Botanical Garden

Queens, NY LEED Platinum



### Queens Botanical Garden

Queens, NY LEED Platinum



# Neptune Community School

Neptune, NJ LEED Platinum



# Neptune Community School

Neptune, NJ LEED Platinum



# Neptune Community School

Neptune, NJ LEED Platinum



#### Southface