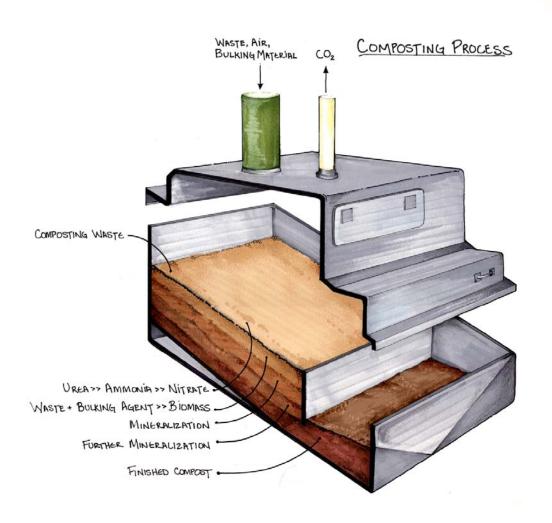

: US Agricultural Sector

Sources: Fernandez-Cornejo, Jans & Smith; U.S. EPA



# Regressive Delivery Device



#### EPA Clean Water Act--1972

 Goal: zero discharge of pollutants by 1985 and, as an interim goal and where possible, water quality that is both "fishable" and "swimmable" by mid-1983.

# Sewage Treatment Plant







## Sludge (a.k.a. 'biosolids')

- 7 million dry tons per year in US
- Either incinerated, landfilled, or used as 'fertilizer'
- Only 9 heavy metals regulated by EPA
- Contains toxics (e.g., flame retardants, dioxin)
- Application largely unmonitored

# Pseudo-cycling



## **Compost Toilet**

- Saves 95% water compared with 1.6 gallon toilet
- Eliminates need of infrastructure
- Eliminates nutrient pollution
- Creates useful fertilizers

## **Composting Layers**



## **Building Design**



# Medium-size Commercial System



# Large-size Commercial System



## **High Capacity Facility**



# Dry Toilet Fixture



## Foam-Flush Toilet Fixture



## Foam-Flush Toilet Fixture



## Greywater Characteristics

- Low in Nutrients (e.g., soaps)
- Low in Bacteria
- High Biological Oxygen Demand (i.e., can't be stored long)
- Perfect for Plant Irrigation

## Greywater System Design



# Greywater Irrigation Chamber Installation



### Queens Botanical Garden

Queens, NY LEED Platinum



#### Queens Botanical Garden

Queens, NY LEED Platinum



### Queens Botanical Garden

Queens, NY LEED Platinum



# Neptune Community School

Neptune, NJ LEED Platinum



# Neptune Community School

Neptune, NJ LEED Platinum



# Neptune Community School

Neptune, NJ LEED