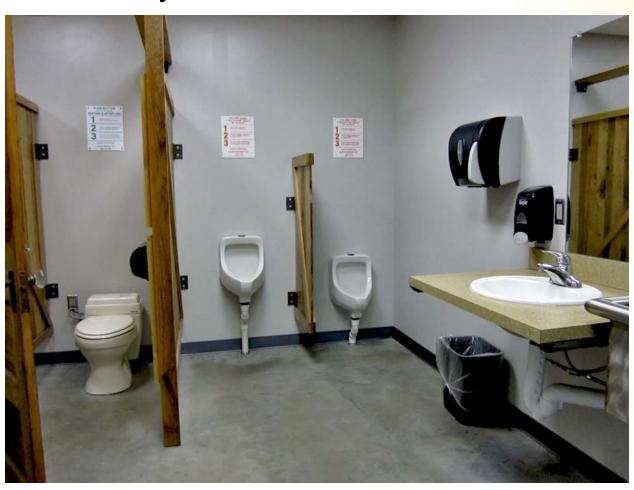

tored long)
- Perfect for Plant Irrigation

## Greywater System Design



# Greywater Irrigation Chamber Installation



### Queens Botanical Garden

Queens, NY LEED Platinum



#### Queens Botanical Garden

Queens, NY LEED Platinum



### Queens Botanical Garden

Queens, NY LEED Platinum



# Neptune Community School

Neptune, NJ LEED Platinum



# Neptune Community School

Neptune, NJ LEED Platinum



# Neptune Community School

Neptune, NJ LEED Platinum



#### Southface Eco-Office

Atlanta, GA LEED Platinum



### Southface Eco-Office

Atlanta, GA LEED Platinum



# Southface Eco-Office

Atlanta, GA LEED Platinum



# Tyson Living and Learning Center



# Tyson Living and Learning Center

# Kansas City Structural Steel Kansas City, KS



# Kansas City Structural Steel Kansas City, KS



### Kansas City Structural Steel Kansas City, KS



### Bronx Zoo Eco-Restroom New York, NY



### Bronx Zoo Eco-Restroom

New York, NY



### Bronx Zoo Eco-Restroom

New York, NY



### Bronx Zoo Eco-Restroom

New York, NY