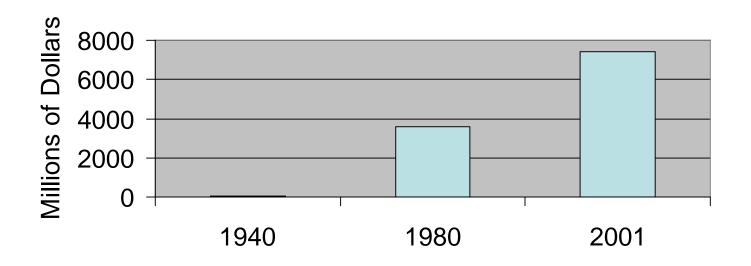

# Pesticide Expenditures: US Agricultural Sector

Sources: Fernandez-Cornejo, Jans & Smith; U.S. EPA