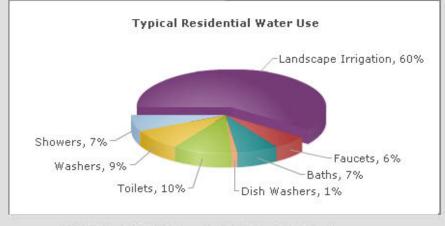

# Why On Bill Financing 4 A Landscape Program...

- High potential for savings
  - 70% of M&I water used in urban landscaping
  - Large single family residential lots
  - Lots of soggy turf (commercial and residential)
- Past success with direct install of smart controllers
- Partner with the end user
- Spread WUE budget dollars farther
- Customers asked for help