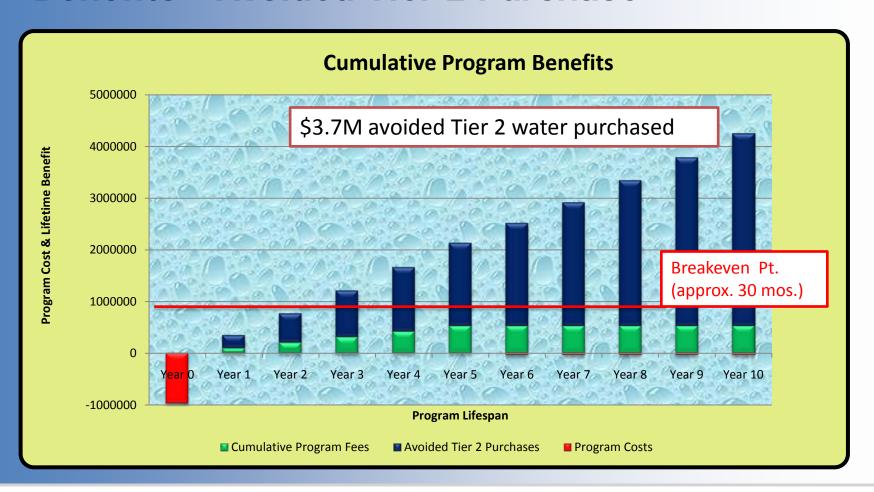

### **Customer Co-Funded Controller Program**

- Direct retail service area (Western billing)
- Voluntary participation
- No up-front cost to customer
- Program fee placed on the monthly water bill
- Project self-funding, financed by:
  - Customer fee covers program cost (60%)
  - Customer fee offset by water bill savings
  - Avoided import water cost savings (\$3.7 million)
  - Very quick return on District investment

#### **Benefits - Avoided Tier 2 Purchase**