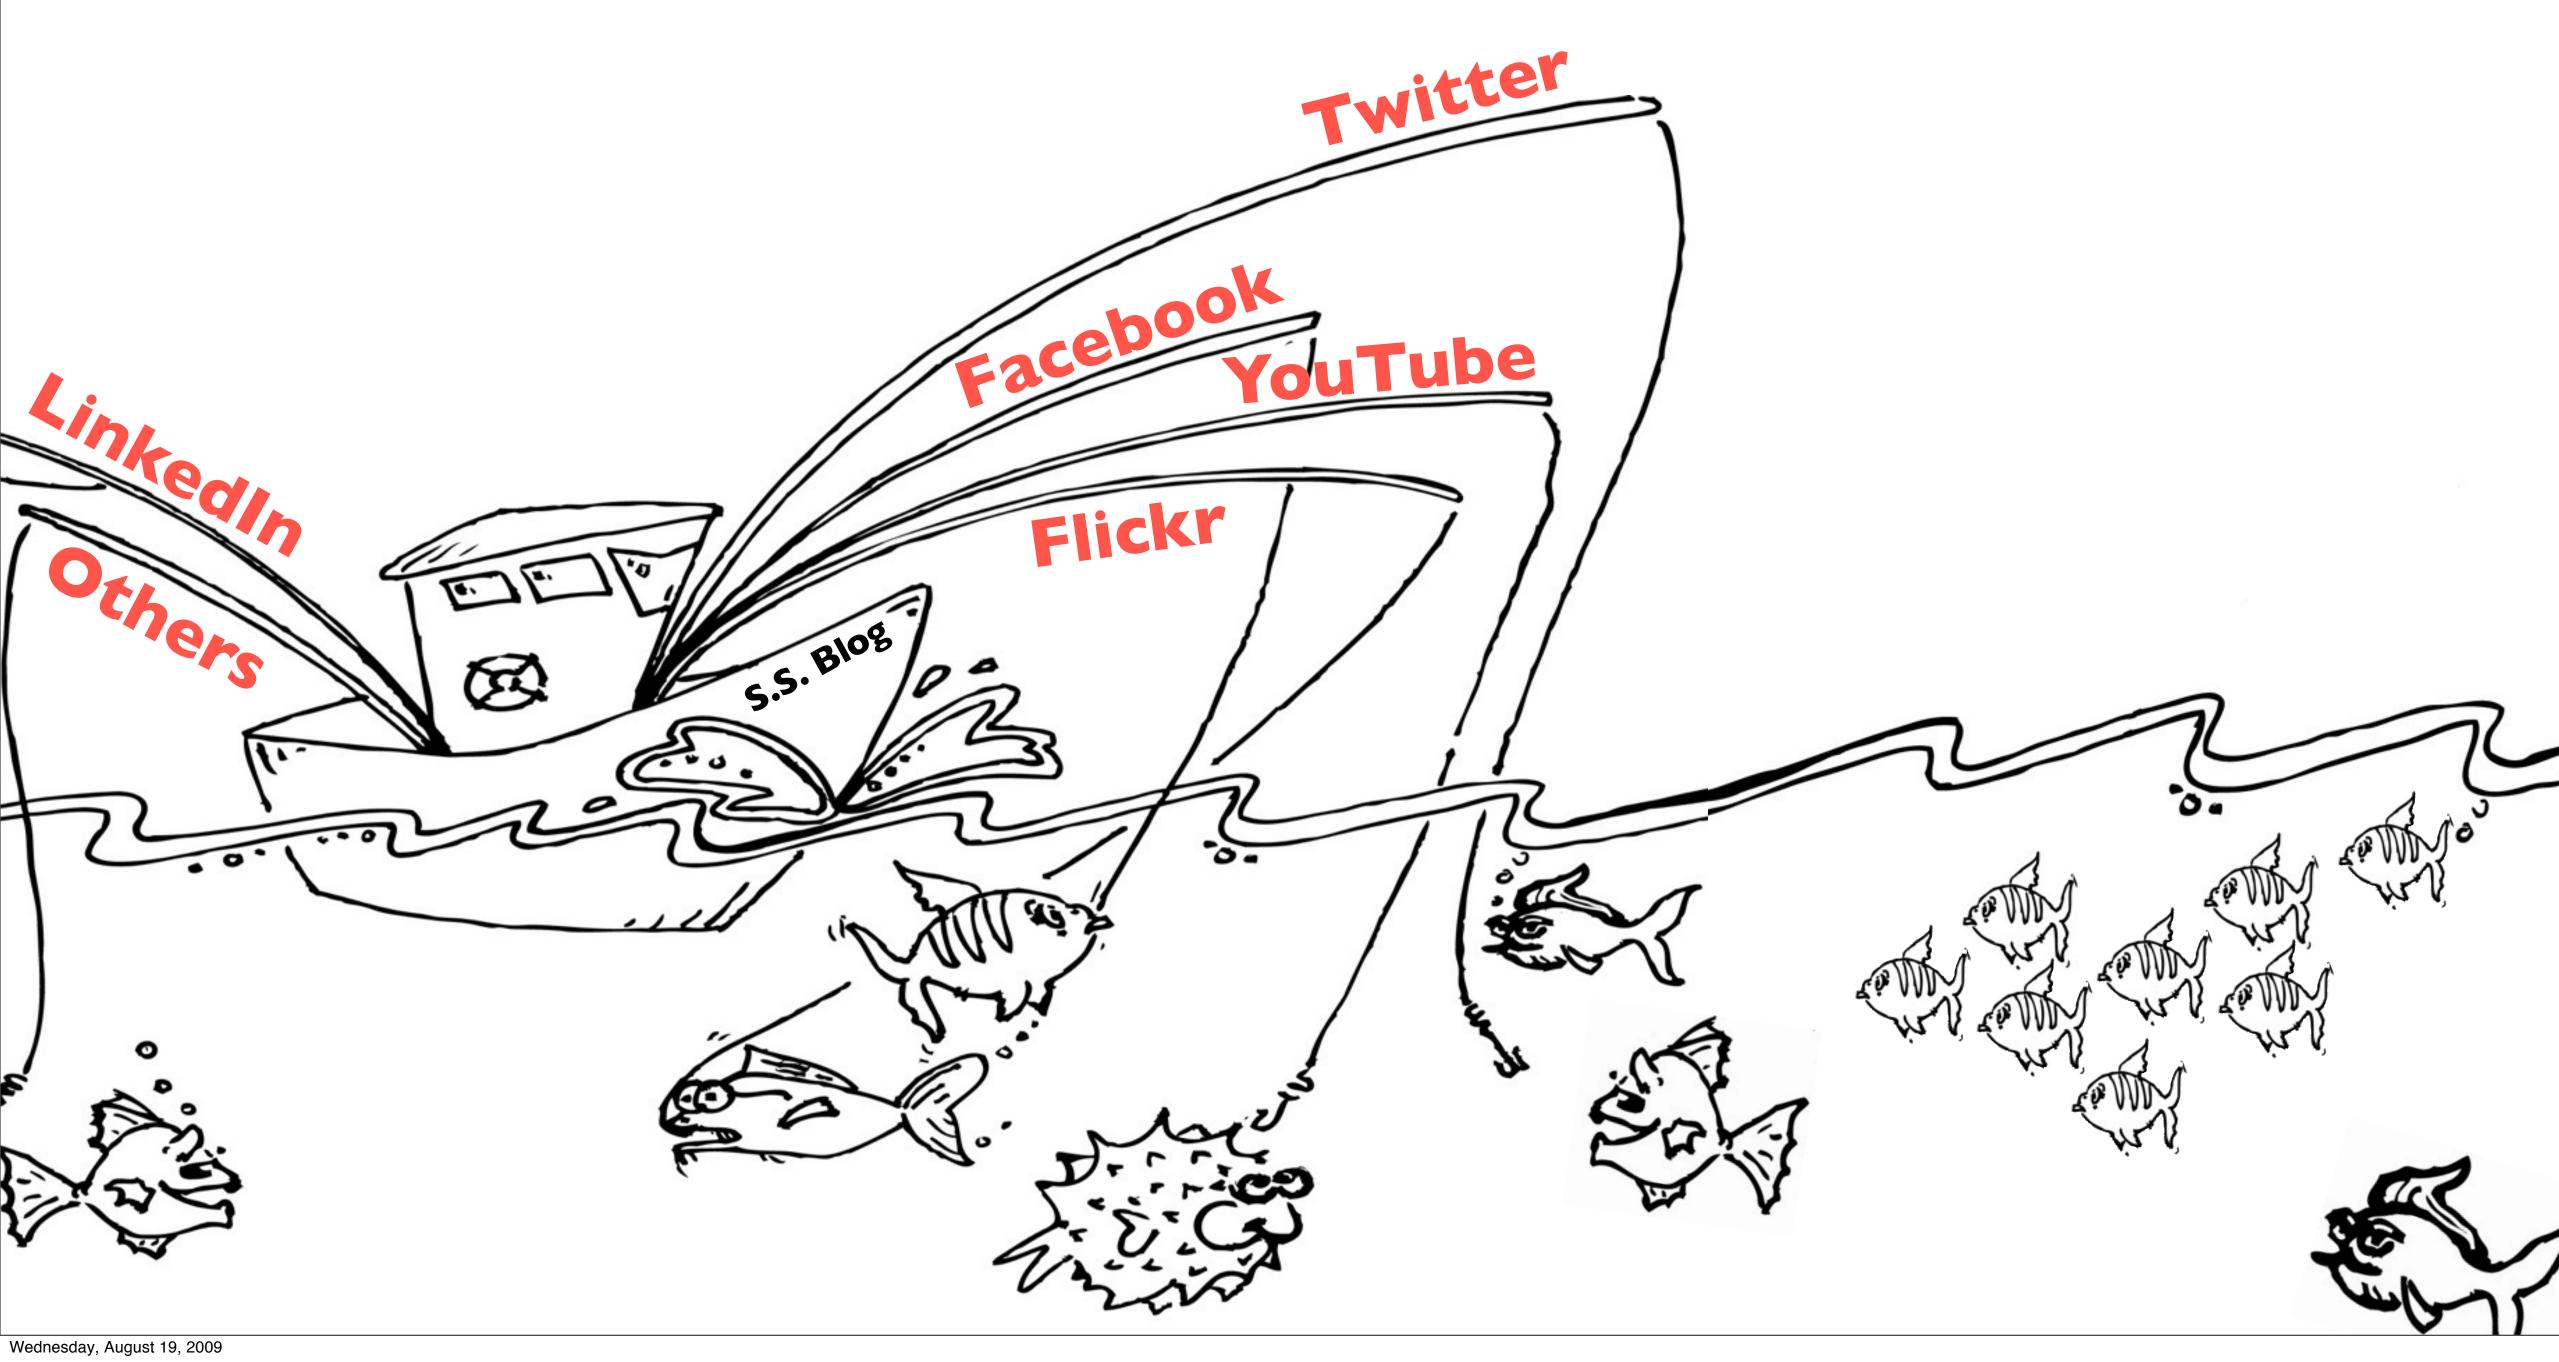

# Why Social Media?

# It is **trustworthy**, allows people to **claim** a stake in the campaign and brand, and allows you to **listen** & **understand** your audience.

# **Best Practices** Listen, Listen, Listen! Let go of your message Authenticity is key Only occupy the space where you feel most comfortable

Remember it's about people, not technology