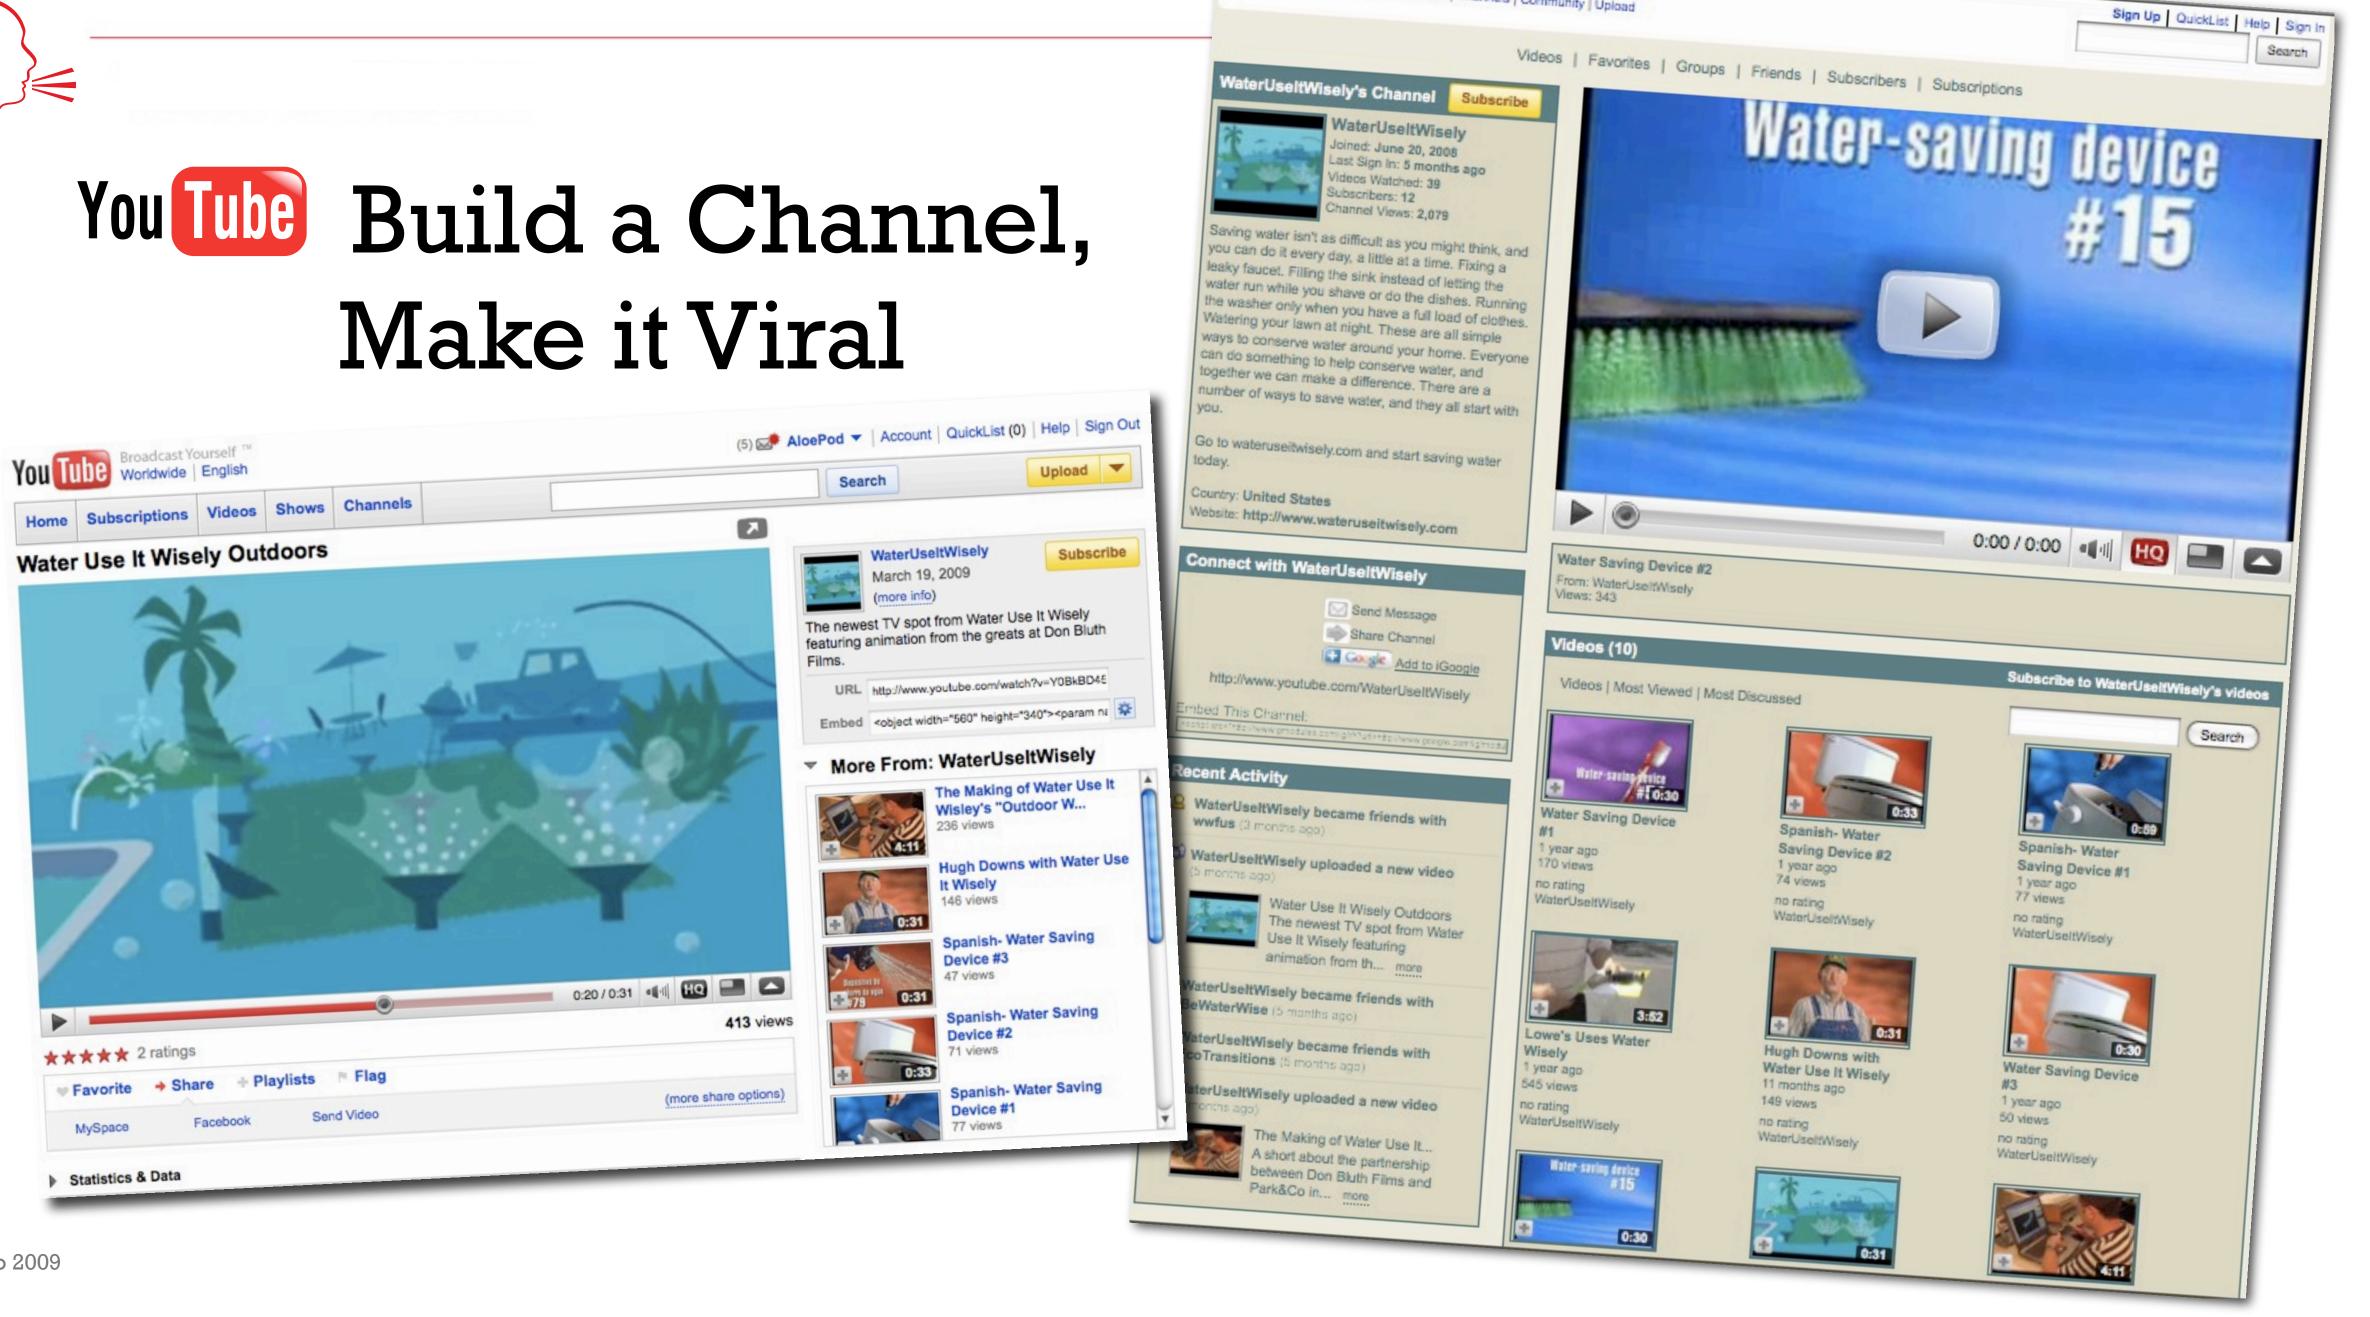

# Make it Viral

75% U.S. internet audience views online video

51% of users go to YouTube weekly or more

52% of users share videos with friends/colleagues often

(Sources: ComScore and ABI Research) © Park&Co 2009

- Draws average of 5 billion U.S. online video views per month
- Average viewer watches 235 minutes of video per month