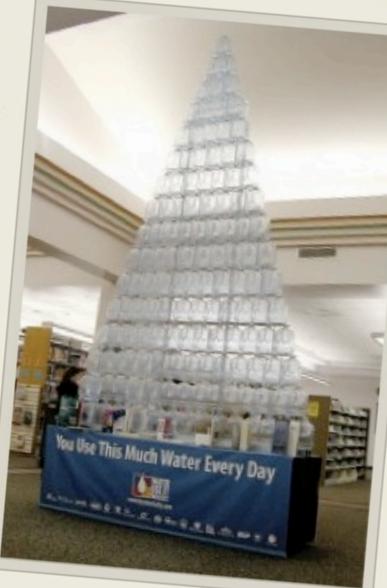

## How Much Water Do You Use Each Day? Posted by Ryan on Monday, May 4th, 2009 at 2:22 pm

There's more to check out at the Mesa Red Mountain Library besides books this spring. From now until May 7th, the library will feature a 16-foot tall, 136-gallon water jug pyramid as part of the City's observance of Water Awareness Month. The display represents how much water one person consumes per

"This impressive display illustrates the need for all of us to be more aware of how much water each of us uses on a daily basis," said Water Conservation Specialist Donna DiFrancesco. "We hope this urges our customers to be responsible in their water usage to

Typical residential water usage in Mesa ranges from 80 to 180 gallons of water per person per day, including indoor and outdoor use. Water use is broken down in the following categories:

- Consumption Six gallons
- Showers and Baths 16 gallons
- Toilets 18 gallons
- Household Cleaning 22 gallons
- Outdoors 74 gallons