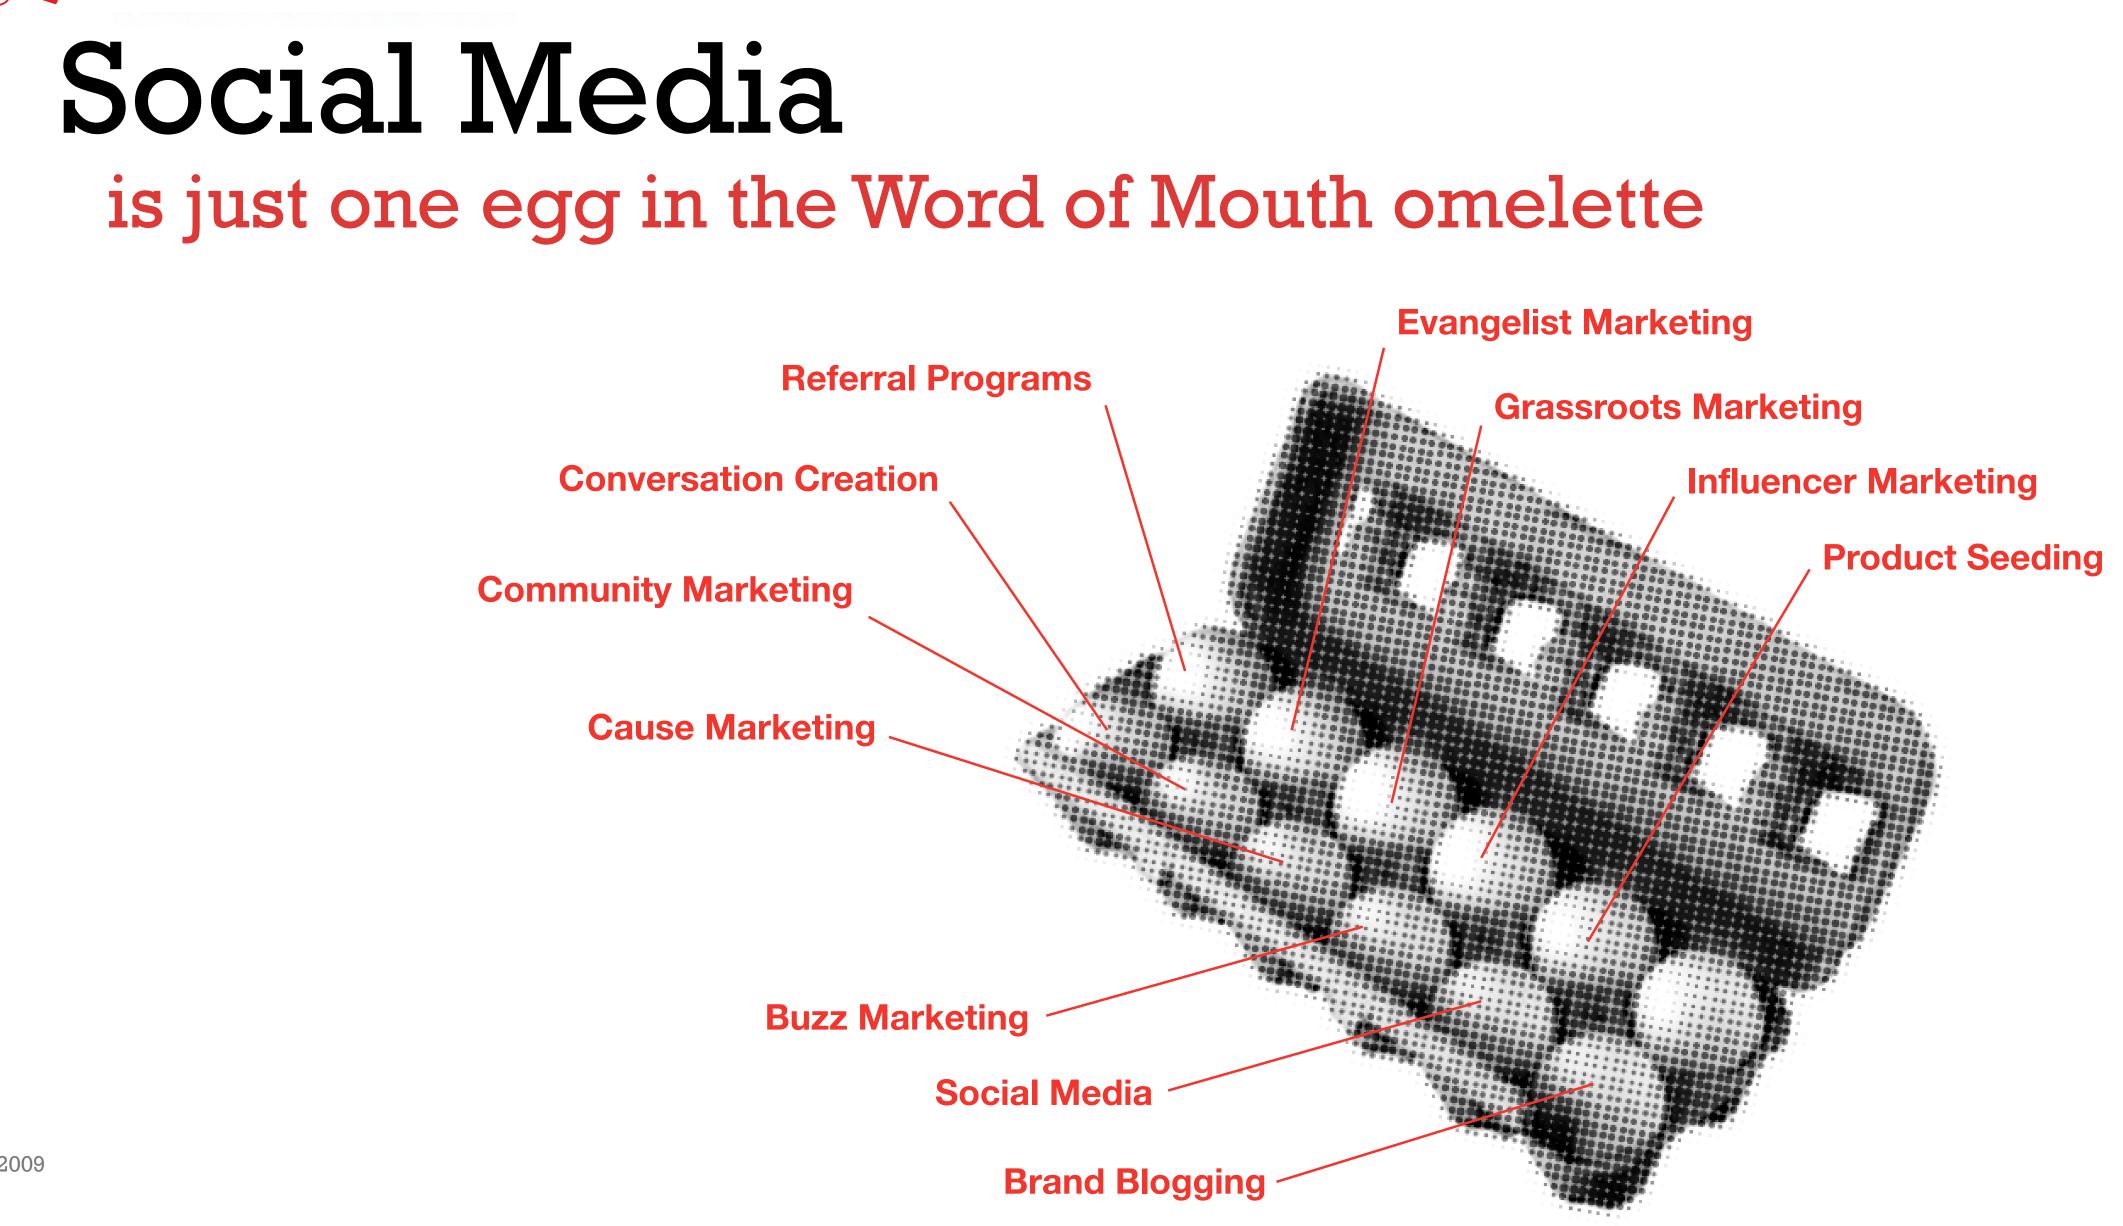

# The Proof is in the Pudding

Social media is 3X more credible

65% of people trust friends, 27% trust experts for product recommendations

## 120 million social media profiles each person averaging 2-3 networks

(Sources: Nielsen Ratings, WOMMA, Yankelovich and Rapleaf Study) © Park&Co 2009

## 78% trust consumer recommendations over advertising

# Blogging 133,000,000 Blogs indexed since 2002 346,000,000 people read blogs globally 77% of active internet users read blogs

(Sources: Marketing Profs Daily, ComSCore, TechCrunch) © Park&Co 2009

Wednesday, August 19, 2009