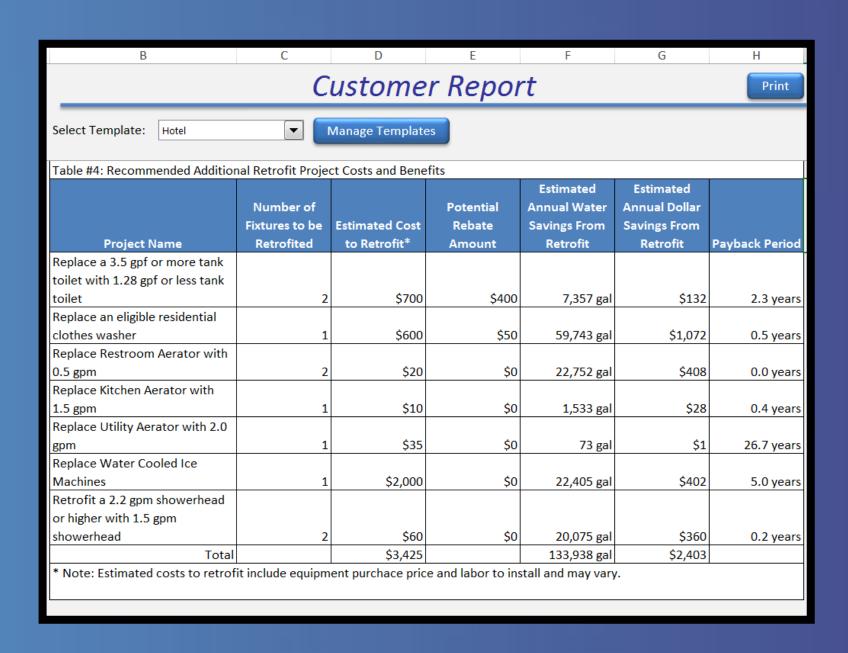

## Water Audit Software

## Goals

- 1. Speed up Water Audits
- 2. Reduce Errors
- 3. Simplify Report Creation

- Originally developed in 2011
- Stores data electronically on an iPad or Excel
- More time efficient reduce data entry time for complex sites
- More sustainable eliminate use of printed paper
- Safe storage Paper cannot get wet / lost during the survey
- Provide real time fixture data and organized list of water conserving projects