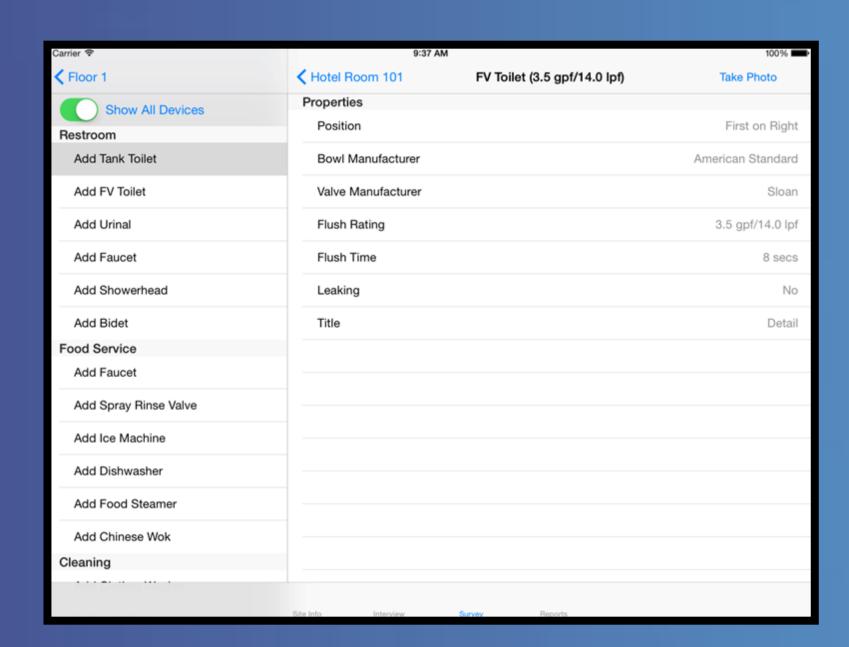

**Flexible Device Entry** 

Automatic Report Generation Payback Tables, Inventory Reports