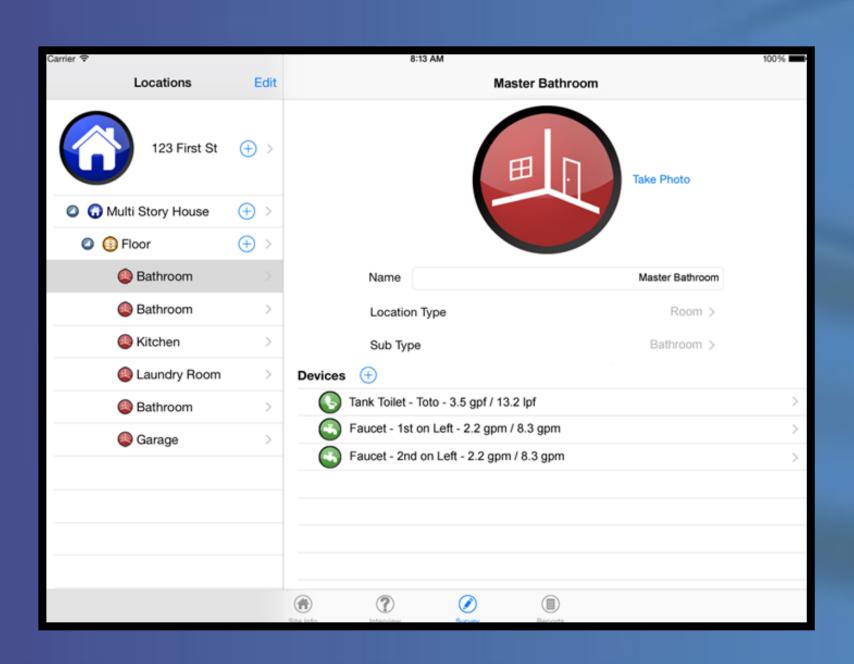

#### **Quickly See Device Locations**

Speed up Data Entry with Preset
Options

#### **Organize Fixtures by Location**

| 4   | A             | В               | С                 | D                    | Е                 | F                   | G                      |       | Н                  | I            | J          | K                      | L                    | М         |
|-----|---------------|-----------------|-------------------|----------------------|-------------------|---------------------|------------------------|-------|--------------------|--------------|------------|------------------------|----------------------|-----------|
|     |               |                 | Restroom          | estroom Food Service |                   | Cooling             |                        |       | Cleaning           |              | Lan        | dscaping               | Other                |           |
|     |               |                 | Tank To           | oilet Spray Valv     |                   | Cooling Tower       |                        | er    | Clothes Washr      |              | Irr        | Controller             | Lab Faucet           |           |
|     | Pools         | Pools           |                   | et                   | Ice Machin        |                     | acuum Pum              | p     | Janitor Faucet     |              |            | rr Station             | Salon                | Nozzle    |
|     | Pod           |                 |                   |                      | Dishwashe         | Distilled Water     |                        | er    |                    |              |            | Turf Area              | Hand                 | Wash      |
|     | Spa/Ja        | cuzzi           | Showerhead        |                      | ood Steam         | ier H               | HVAC/Swamp             |       |                    |              | Shrub Area |                        | Other Device         |           |
|     | Water Feature |                 | Faucet            |                      | Faucet            |                     |                        |       |                    |              | Cat        | ch Can Test            | Soil S               | ensor     |
|     |               |                 | Bidet             |                      | Chinese Wo        |                     |                        |       |                    |              | Hose Bib   |                        | X-ray Proc           |           |
| 1   |               |                 |                   |                      |                   |                     |                        |       |                    |              |            | _                      |                      |           |
| 2   |               | Roomld          | Room Type         | Buil                 | ding              | Floor/<br>Location  | Unit #                 |       | Desc               | ription      | Access     | Use Lvl                | Estimated #Visits/dy |           |
|     | Rooms         | 110011111       | Trockin Type      | Buil                 | unig              | 200411011           | Empty                  |       | Desc               | прион        | 7 100001   | 333 2                  | troncoray            |           |
| 3   | or Areas      | Room1           | Restroom          | Main                 | Hotel             | 1                   | Unit                   |       | Men's              | Room         |            |                        |                      |           |
| 4   |               | Notes           | :                 |                      |                   |                     |                        | Stor  | mnod               | Actual GPM   |            | Estimated              | Aerator              |           |
|     |               |                 |                   |                      |                   |                     |                        |       | low Rate (Flow Bag |              |            | Leak Vol               | Installed or         | Delete    |
| 5   |               | Position        | Faucet Typ        | pe (required)        | Aerator Typ       | e (required)        | Feature                | (req  | uired)             | Test)        | Leak Ty    | pe (gpd)               | Provided             |           |
| 6   | Faucet        | 1L              | Rest              | room                 | Standar           | d 15/16"            | Automatic<br>On/Off    | 0     | .50                |              | Drip       | 1                      | Neither              |           |
|     | raucei        |                 |                   | Adapter              |                   | 10/10               | 011/011                | 0.    | .00                |              | БПР        | •                      | Holalo               | Duplicate |
| 7   |               | Retro           | fit Type          | Needed<br>No         | Water Type<br>Tap |                     |                        |       |                    |              |            |                        |                      |           |
| 9   |               | Notes           |                   | INU                  | Тар               |                     |                        |       |                    |              |            |                        |                      | -         |
|     |               | 110100          | Bowl Flush        |                      |                   | <b>.</b>            | Flush Valve            |       |                    |              |            | Estimated              |                      |           |
| 10  |               | Position        | Rating (required) | Bowl Mar             | nufacturer        | Flush Valve<br>Type | Rating (required)      | Flush | n Valve I          | Manufacturer | Flush Tir  | Flush Vol<br>ne (gal)  | Leak Type            | Delete    |
|     |               |                 | Half              |                      |                   | Auto                | Half                   |       |                    |              |            |                        |                      |           |
|     |               |                 | Gallon            | _                    |                   | Diaphrag            | 1                      |       | _                  |              |            |                        | Double-              |           |
| 11  | Urinal        | 2L<br>Estimated | per Flush         | Valve Zt             | ırn<br>Combo      | m                   | per Flush<br>Diaphragm |       | Zu                 | ırn          | 4.00 se    | oc 0.888889            | Flushes              |           |
|     |               | Leak Vol        | Size or           | Eligible for         | Eligible for      | Flush Valve         | Installed or           | Ret   |                    | Installed or |            |                        |                      | Duplicate |
| 12  |               | (gpd)           | Rough-In          | Direct Install       | Direct Install    | Retrofit<br>Valve   | Provided               |       | Prov               | vided        |            |                        |                      |           |
| 13  |               | 1               | Medium            | No                   | No                | Retrofit            | Neither                |       | Nei                | ther         |            |                        |                      |           |
| 14  |               | Notes           | :                 |                      |                   |                     |                        |       |                    |              |            |                        |                      |           |
|     |               |                 | Bowl Flush        |                      |                   | Flush Valve         | Flush Valve<br>Rating  |       |                    |              |            | Estimated<br>Flush Vol |                      | Delete    |
| 4.5 |               | Dii             | Dating            | 5 111                |                   | T                   | (ii)                   |       |                    |              | Florit Ti  | /I\                    | D-t5-16              | Delete    |