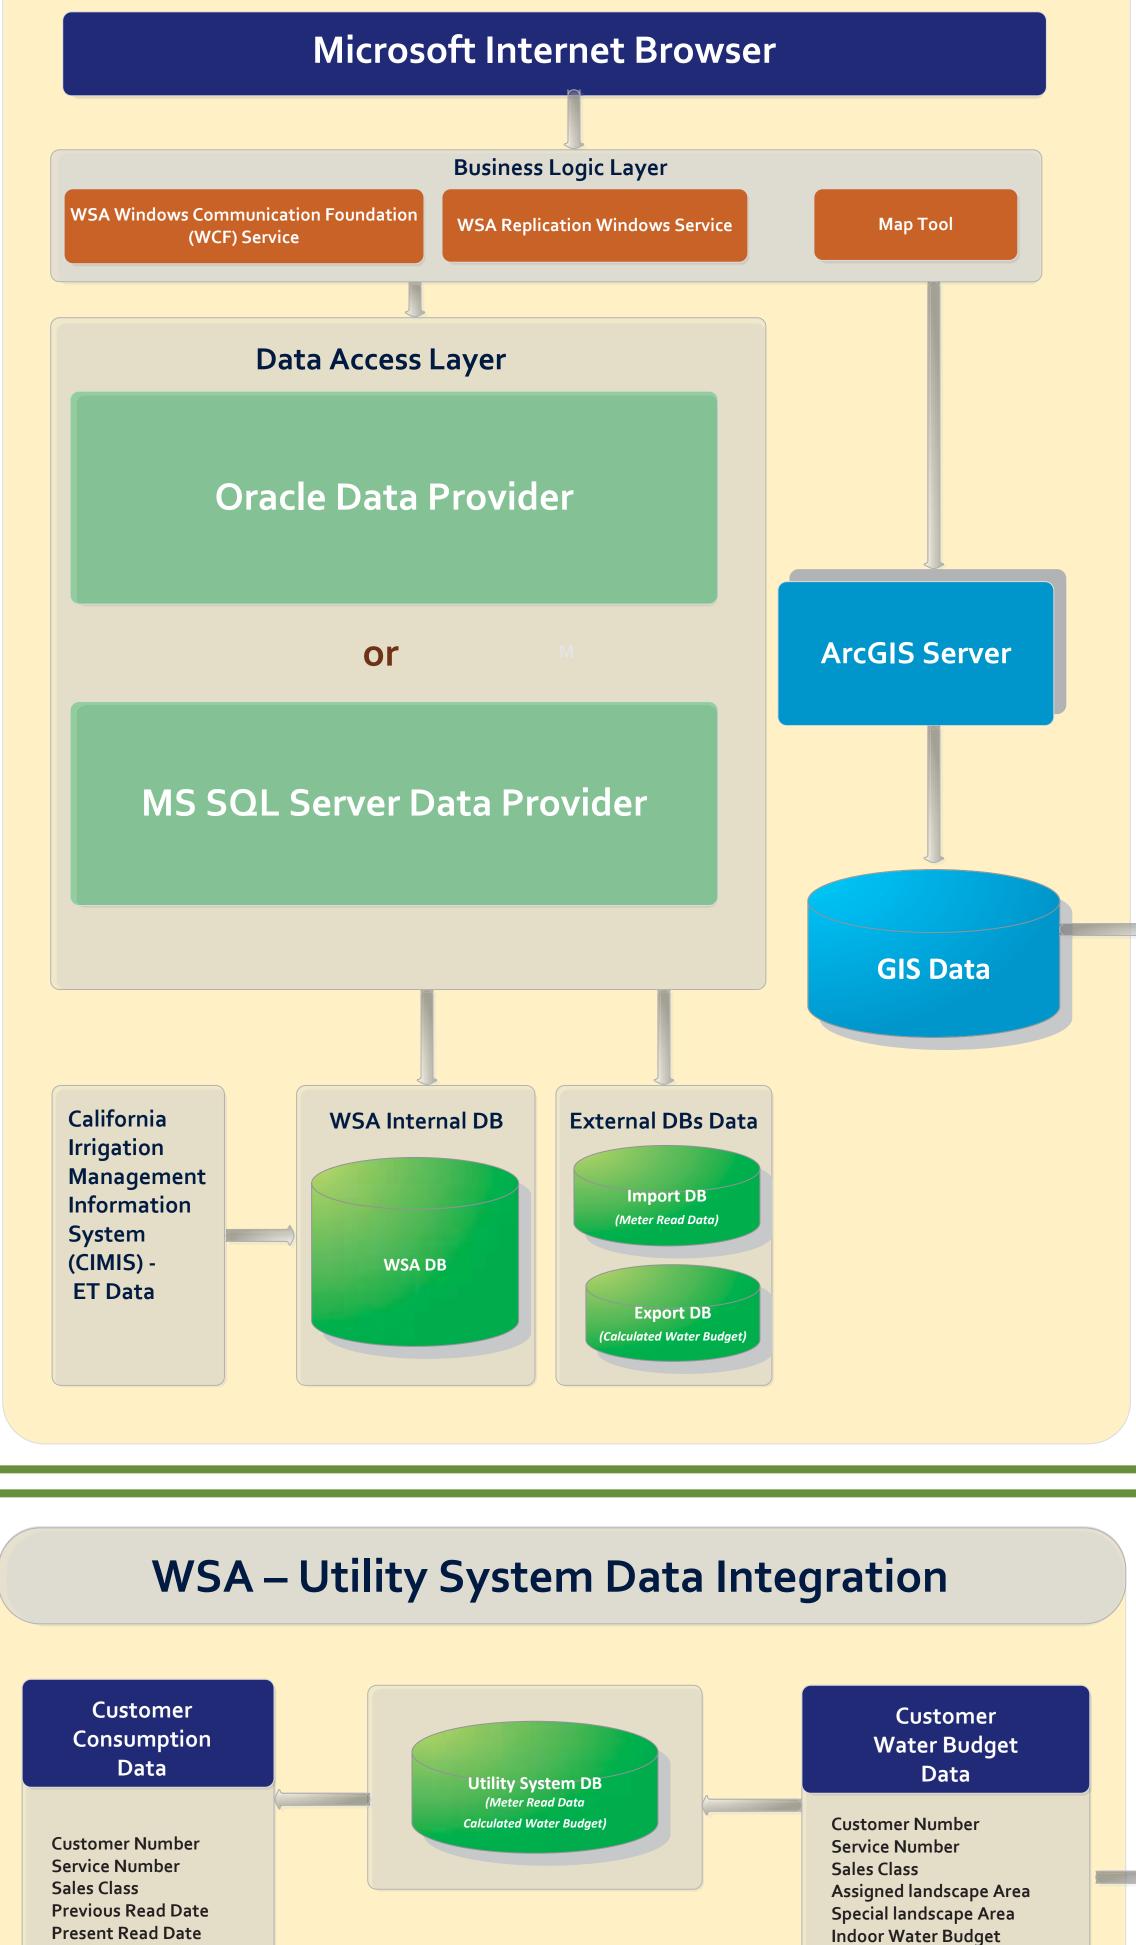

## Water Smart Application (WSA) **Software Architect**

Water Usage Bill Date **History Date** 

WSA DB

**Outdoor Water Budget** 

**Special Outdoor Water Budget** Bill Date

History Date